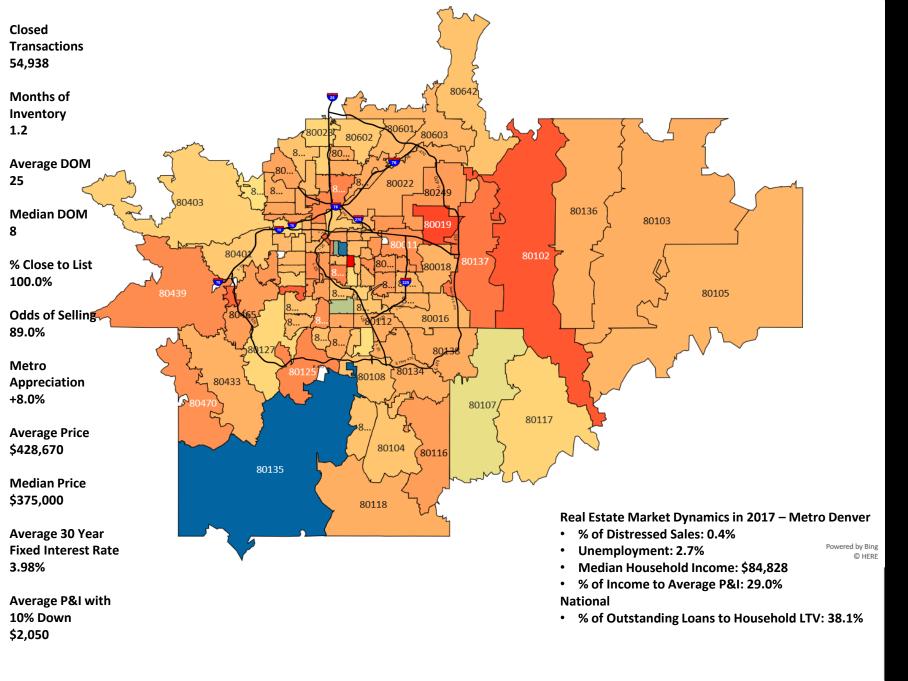

## **Please Note**

The contents of this report includes both attached and detached single family (DSF) or (ASF+DSF) homes in the 7 Metro Denver Counties: Adams, Arapahoe, Broomfield, Denver, Douglas, Elbert and Jefferson.

This representation is based in whole or in part on content supplied by REcolorado®, Inc. REcolorado®, Inc. does not guarantee nor is it in any way responsible for its accuracy. Content maintained by REcolorado®, Inc. may not reflect all real estate activity in the market. Dates shown on graphs for timeframes included.