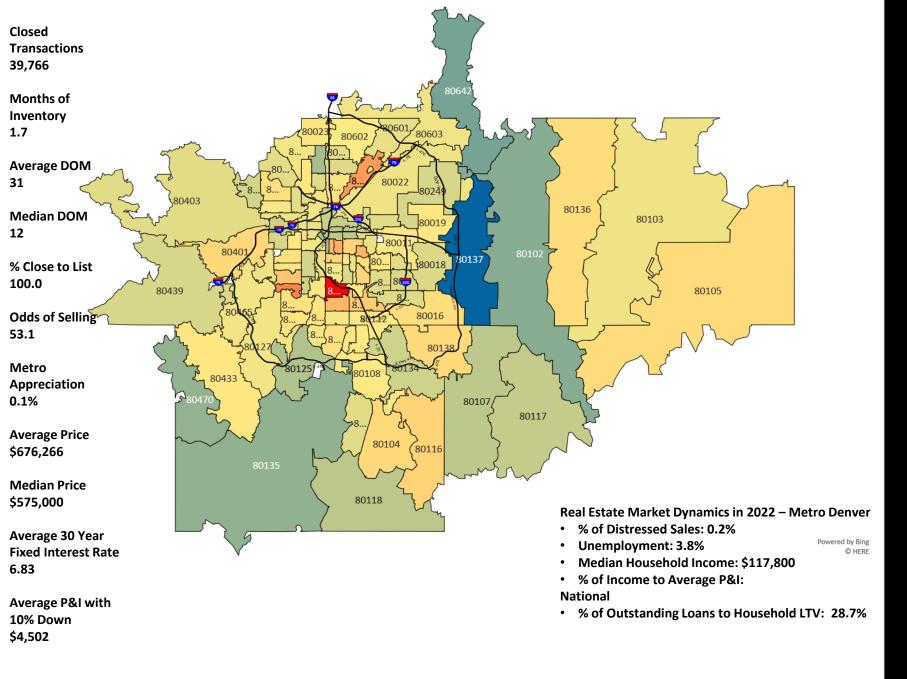

Negative

**Positive** 

|                |        |        | Annual | Apprecia | tion Posi | tive vs Ne | egative- A | II Single | Family Ho | mes (ASI | F+DSF) |       |       |       |        |
|----------------|--------|--------|--------|----------|-----------|------------|------------|-----------|-----------|----------|--------|-------|-------|-------|--------|
| Zip Code Trend | 2009   | 2010   | 2011   | 2012     | 2013      | 2014       | 2015       | 2016      | 2017      | 2018     | 2019   | 2020  | 2021  | 2022  | 2023   |
| Metro Denver   | -2.1%  | 6.3%   | -1.1%  | 10.3%    | 9.2%      | 6.5%       | 12.1%      | 9.2%      | 8.0%      | 8.2%     | 2.4%   | 8.7%  | 17.2% | 11.6% | 0.1%   |
| 80002          | -5.9%  | 7.2%   | -2.7%  | 8.2%     | 10.7%     | 13.3%      | 24.1%      | 4.4%      | 11.7%     | 5.8%     | 1.6%   | 18.4% | 12.3% | 13.2% | -1.5%  |
| 80003          | 4.5%   | -5.0%  | -1.5%  | 11.8%    | 8.6%      | 11.5%      | 14.8%      | 16.3%     | 9.4%      | 10.6%    | 0.2%   | 11.0% | 18.6% | 11.5% | -3.3%  |
| 80004          | 4.5%   | 1.7%   | -1.8%  | 10.6%    | 8.0%      | 8.6%       | 14.8%      | 8.8%      | 10.7%     | 7.5%     | 3.7%   | 7.8%  | 21.7% | 9.9%  | -0.8%  |
| 80005          | 1.8%   | 2.2%   | -5.1%  | 9.8%     | 4.7%      | 8.7%       | 11.2%      | 10.2%     | 9.1%      | 4.0%     | 6.8%   | 7.7%  | 13.1% | 14.6% | 2.3%   |
| 80007          | -11.0% | 16.2%  | -4.1%  | 0.1%     | 8.9%      | -0.3%      | 8.4%       | 5.1%      | 1.4%      | 6.4%     | -2.6%  | 6.5%  | 22.4% | 21.4% | -5.3%  |
| 80010          | 7.5%   | 12.0%  | -8.0%  | 12.9%    | 28.5%     | 18.6%      | 24.4%      | 17.9%     | 12.9%     | 18.5%    | 0.1%   | 8.0%  | 17.6% | 10.6% | -2.5%  |
| 80011          | 4.4%   | 1.5%   | -6.3%  | 14.8%    | 21.6%     | 14.8%      | 20.1%      | 14.5%     | 13.8%     | 8.9%     | 7.1%   | 4.7%  | 15.8% | 13.2% | -0.7%  |
| 80012          | 4.9%   | -6.0%  | -2.9%  | 17.0%    | 12.6%     | 14.2%      | 15.7%      | 10.9%     | 11.7%     | 9.7%     | 5.0%   | 5.7%  | 18.1% | 9.6%  | 0.8%   |
| 80013          | -0.6%  | -1.1%  | -5.6%  | 10.2%    | 16.2%     | 10.8%      | 14.0%      | 12.4%     | 7.6%      | 8.1%     | 4.0%   | 6.5%  | 20.0% | 11.0% | -4.3%  |
| 80014          | -5.9%  | 0.2%   | -5.4%  | 13.2%    | 11.1%     | 11.3%      | 21.2%      | 7.7%      | 11.8%     | 10.1%    | -2.4%  | 8.5%  | 13.2% | 11.6% | -3.6%  |
| 80015          | -2.2%  | 0.0%   | -3.8%  | 10.7%    | 9.7%      | 10.3%      | 10.9%      | 10.3%     | 8.6%      | 7.5%     | 1.3%   | 7.2%  | 17.4% | 13.8% | -3.9%  |
| 80016          | -5.4%  | 1.4%   | -3.8%  | 3.9%     | 7.6%      | 5.1%       | 10.9%      | 8.1%      | 7.8%      | 2.7%     | 2.4%   | 6.6%  | 21.2% | 10.2% | 2.4%   |
| 80017          | 3.2%   | -1.5%  | -8.4%  | 20.1%    | 18.7%     | 10.9%      | 21.5%      | 10.0%     | 12.4%     | 9.6%     | 2.1%   | 9.4%  | 16.5% | 13.1% | -3.3%  |
| 80018          | 3.5%   | -4.7%  | -6.0%  | 6.9%     | 12.2%     | 10.8%      | 11.7%      | 7.1%      | 8.5%      | 5.6%     | 2.5%   | 4.9%  | 17.9% | 13.3% | -4.2%  |
| 80019          | 10.2%  | -26.7% | 19.9%  | 14.7%    | 27.8%     | 12.9%      | 1.6%       | 7.6%      | 25.2%     | 11.2%    | -3.9%  | 20.6% | 19.1% | 16.2% | 1.0%   |
| 80020          | -6.1%  | 1.1%   | 2.7%   | -4.5%    | 9.9%      | 11.1%      | 8.6%       | 14.5%     | 6.2%      | 5.2%     | 5.9%   | 4.7%  | 18.1% | 9.3%  | -1.3%  |
| 80021          | -2.9%  | 1.9%   | -2.7%  | 6.8%     | 7.6%      | 9.7%       | 17.0%      | 12.0%     | 10.9%     | 5.2%     | 3.2%   | 7.8%  | 22.8% | 9.9%  | -3.2%  |
| 80022          | -1.3%  | 7.7%   | -3.8%  | 15.0%    | 18.1%     | 19.4%      | 14.3%      | 9.8%      | 9.1%      | 8.3%     | 3.2%   | 9.2%  | 17.8% | 12.2% | -1.8%  |
| 80023          | -10.5% | 3.9%   | -4.7%  | 0.7%     | 12.3%     | 9.0%       | 7.1%       | 7.7%      | 3.3%      | 5.9%     | 4.1%   | 5.9%  | 15.9% | 10.5% | 1.1%   |
| 80030          | -0.7%  | 11.3%  | -9.9%  | 18.7%    | 10.8%     | 15.5%      | 16.9%      | 12.7%     | 14.3%     | 5.8%     | 4.0%   | 14.2% | 13.7% | 11.1% | -3.5%  |
| 80031          | -4.8%  | 5.1%   | 0.3%   | 8.2%     | 11.4%     | 1.4%       | 18.7%      | 7.4%      | 7.1%      | 7.9%     | 0.0%   | 8.5%  | 20.8% | 7.4%  | 0.9%   |
| 80033          | -14.2% | 5.8%   | -2.4%  | 9.3%     | 10.8%     | 12.2%      | 12.0%      | 22.8%     | 3.3%      | 6.1%     | 5.6%   | 9.8%  | 16.9% | 20.4% | -5.7%  |
| 80102          | 3.4%   | 6.5%   | -10.0% | 8.6%     | 12.5%     | 10.9%      | 20.9%      | 10.4%     | 22.5%     | -4.8%    | 6.5%   | 2.0%  | 11.8% | 26.0% | -14.5% |
| 80103          | 15.4%  | -15.3% | -10.6% | -1.2%    | 39.1%     | 24.7%      | 11.9%      | 20.3%     | 9.2%      | 3.5%     | 5.2%   | 22.9% | 7.5%  | -0.1% | -1.8%  |
|                |        |        |        |          |           |            |            |           |           |          |        |       |       |       |        |
|                |        |        |        |          |           |            |            |           |           |          |        |       |       |       |        |