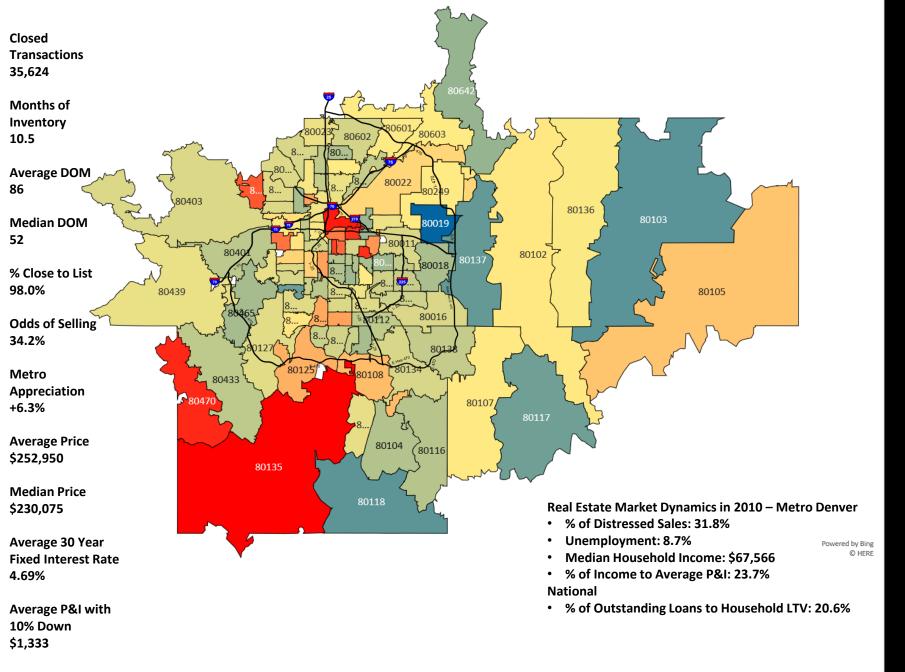

Negative

**Positive** 

|                |        |        | Annual | Apprecia | tion Posi | tive vs Ne | egative- A | II Single | Family Ho | mes (ASI | F+DSF) |       |       |       |        |
|----------------|--------|--------|--------|----------|-----------|------------|------------|-----------|-----------|----------|--------|-------|-------|-------|--------|
| Zip Code Trend | 2009   | 2010   | 2011   | 2012     | 2013      | 2014       | 2015       | 2016      | 2017      | 2018     | 2019   | 2020  | 2021  | 2022  | 2023   |
| Metro Denver   | -2.1%  | 6.3%   | -1.1%  | 10.3%    | 9.2%      | 6.5%       | 12.1%      | 9.2%      | 8.0%      | 8.2%     | 2.4%   | 8.7%  | 17.2% | 11.6% | 0.1%   |
| 80002          | -5.9%  | 7.2%   | -2.7%  | 8.2%     | 10.7%     | 13.3%      | 24.1%      | 4.4%      | 11.7%     | 5.8%     | 1.6%   | 18.4% | 12.3% | 13.2% | -1.5%  |
| 80003          | 4.5%   | -5.0%  | -1.5%  | 11.8%    | 8.6%      | 11.5%      | 14.8%      | 16.3%     | 9.4%      | 10.6%    | 0.2%   | 11.0% | 18.6% | 11.5% | -3.3%  |
| 80004          | 4.5%   | 1.7%   | -1.8%  | 10.6%    | 8.0%      | 8.6%       | 14.8%      | 8.8%      | 10.7%     | 7.5%     | 3.7%   | 7.8%  | 21.7% | 9.9%  | -0.8%  |
| 80005          | 1.8%   | 2.2%   | -5.1%  | 9.8%     | 4.7%      | 8.7%       | 11.2%      | 10.2%     | 9.1%      | 4.0%     | 6.8%   | 7.7%  | 13.1% | 14.6% | 2.3%   |
| 80007          | -11.0% | 16.2%  | -4.1%  | 0.1%     | 8.9%      | -0.3%      | 8.4%       | 5.1%      | 1.4%      | 6.4%     | -2.6%  | 6.5%  | 22.4% | 21.4% | -5.3%  |
| 80010          | 7.5%   | 12.0%  | -8.0%  | 12.9%    | 28.5%     | 18.6%      | 24.4%      | 17.9%     | 12.9%     | 18.5%    | 0.1%   | 8.0%  | 17.6% | 10.6% | -2.5%  |
| 80011          | 4.4%   | 1.5%   | -6.3%  | 14.8%    | 21.6%     | 14.8%      | 20.1%      | 14.5%     | 13.8%     | 8.9%     | 7.1%   | 4.7%  | 15.8% | 13.2% | -0.7%  |
| 80012          | 4.9%   | -6.0%  | -2.9%  | 17.0%    | 12.6%     | 14.2%      | 15.7%      | 10.9%     | 11.7%     | 9.7%     | 5.0%   | 5.7%  | 18.1% | 9.6%  | 0.8%   |
| 80013          | -0.6%  | -1.1%  | -5.6%  | 10.2%    | 16.2%     | 10.8%      | 14.0%      | 12.4%     | 7.6%      | 8.1%     | 4.0%   | 6.5%  | 20.0% | 11.0% | -4.3%  |
| 80014          | -5.9%  | 0.2%   | -5.4%  | 13.2%    | 11.1%     | 11.3%      | 21.2%      | 7.7%      | 11.8%     | 10.1%    | -2.4%  | 8.5%  | 13.2% | 11.6% | -3.6%  |
| 80015          | -2.2%  | 0.0%   | -3.8%  | 10.7%    | 9.7%      | 10.3%      | 10.9%      | 10.3%     | 8.6%      | 7.5%     | 1.3%   | 7.2%  | 17.4% | 13.8% | -3.9%  |
| 80016          | -5.4%  | 1.4%   | -3.8%  | 3.9%     | 7.6%      | 5.1%       | 10.9%      | 8.1%      | 7.8%      | 2.7%     | 2.4%   | 6.6%  | 21.2% | 10.2% | 2.4%   |
| 80017          | 3.2%   | -1.5%  | -8.4%  | 20.1%    | 18.7%     | 10.9%      | 21.5%      | 10.0%     | 12.4%     | 9.6%     | 2.1%   | 9.4%  | 16.5% | 13.1% | -3.3%  |
| 80018          | 3.5%   | -4.7%  | -6.0%  | 6.9%     | 12.2%     | 10.8%      | 11.7%      | 7.1%      | 8.5%      | 5.6%     | 2.5%   | 4.9%  | 17.9% | 13.3% | -4.2%  |
| 80019          | 10.2%  | -26.7% | 19.9%  | 14.7%    | 27.8%     | 12.9%      | 1.6%       | 7.6%      | 25.2%     | 11.2%    | -3.9%  | 20.6% | 19.1% | 16.2% | 1.0%   |
| 80020          | -6.1%  | 1.1%   | 2.7%   | -4.5%    | 9.9%      | 11.1%      | 8.6%       | 14.5%     | 6.2%      | 5.2%     | 5.9%   | 4.7%  | 18.1% | 9.3%  | -1.3%  |
| 80021          | -2.9%  | 1.9%   | -2.7%  | 6.8%     | 7.6%      | 9.7%       | 17.0%      | 12.0%     | 10.9%     | 5.2%     | 3.2%   | 7.8%  | 22.8% | 9.9%  | -3.2%  |
| 80022          | -1.3%  | 7.7%   | -3.8%  | 15.0%    | 18.1%     | 19.4%      | 14.3%      | 9.8%      | 9.1%      | 8.3%     | 3.2%   | 9.2%  | 17.8% | 12.2% | -1.8%  |
| 80023          | -10.5% | 3.9%   | -4.7%  | 0.7%     | 12.3%     | 9.0%       | 7.1%       | 7.7%      | 3.3%      | 5.9%     | 4.1%   | 5.9%  | 15.9% | 10.5% | 1.1%   |
| 80030          | -0.7%  | 11.3%  | -9.9%  | 18.7%    | 10.8%     | 15.5%      | 16.9%      | 12.7%     | 14.3%     | 5.8%     | 4.0%   | 14.2% | 13.7% | 11.1% | -3.5%  |
| 80031          | -4.8%  | 5.1%   | 0.3%   | 8.2%     | 11.4%     | 1.4%       | 18.7%      | 7.4%      | 7.1%      | 7.9%     | 0.0%   | 8.5%  | 20.8% | 7.4%  | 0.9%   |
| 80033          | -14.2% | 5.8%   | -2.4%  | 9.3%     | 10.8%     | 12.2%      | 12.0%      | 22.8%     | 3.3%      | 6.1%     | 5.6%   | 9.8%  | 16.9% | 20.4% | -5.7%  |
| 80102          | 3.4%   | 6.5%   | -10.0% | 8.6%     | 12.5%     | 10.9%      | 20.9%      | 10.4%     | 22.5%     | -4.8%    | 6.5%   | 2.0%  | 11.8% | 26.0% | -14.5% |
| 80103          | 15.4%  | -15.3% | -10.6% | -1.2%    | 39.1%     | 24.7%      | 11.9%      | 20.3%     | 9.2%      | 3.5%     | 5.2%   | 22.9% | 7.5%  | -0.1% | -1.8%  |
|                |        |        |        |          |           |            |            |           |           |          |        |       |       |       |        |
|                |        |        |        |          |           |            |            |           |           |          |        |       |       |       |        |

|                | Annı   | ual Appred | iation- All | Single Far | nily Home | s Metro D | Denver Av | erage App | reciation a | s Compar | ed to Zip ( | Code (ASF | -DSF) |       |        |
|----------------|--------|------------|-------------|------------|-----------|-----------|-----------|-----------|-------------|----------|-------------|-----------|-------|-------|--------|
| Zip Code Trend | 2009   | 2010       | 2011        | 2012       | 2013      | 2014      | 2015      | 2016      | 2017        | 2018     | 2019        | 2020      | 2021  | 2022  | 2023   |
| Metro Denver   | -2.1%  | 6.3%       | -1.1%       | 10.3%      | 9.2%      | 6.5%      | 12.1%     | 9.2%      | 8.0%        | 8.2%     | 2.4%        | 8.7%      | 17.2% | 11.6% | 0.1%   |
| 80002          | -5.9%  | 7.2%       | -2.7%       | 8.2%       | 10.7%     | 13.3%     | 24.1%     | 4.4%      | 11.7%       | 5.8%     | 1.6%        | 18.4%     | 12.3% | 13.2% | -1.5%  |
| 80003          | 4.5%   | -5.0%      | -1.5%       | 11.8%      | 8.6%      | 11.5%     | 14.8%     | 16.3%     | 9.4%        | 10.6%    | 0.2%        | 11.0%     | 18.6% | 11.5% | -3.3%  |
| 80004          | 4.5%   | 1.7%       | -1.8%       | 10.6%      | 8.0%      | 8.6%      | 14.8%     | 8.8%      | 10.7%       | 7.5%     | 3.7%        | 7.8%      | 21.7% | 9.9%  | -0.8%  |
| 80005          | 1.8%   | 2.2%       | -5.1%       | 9.8%       | 4.7%      | 8.7%      | 11.2%     | 10.2%     | 9.1%        | 4.0%     | 6.8%        | 7.7%      | 13.1% | 14.6% | 2.3%   |
| 80007          | -11.0% | 16.2%      | -4.1%       | 0.1%       | 8.9%      | -0.3%     | 8.4%      | 5.1%      | 1.4%        | 6.4%     | -2.6%       | 6.5%      | 22.4% | 21.4% | -5.3%  |
| 80010          | 7.5%   | 12.0%      | -8.0%       | 12.9%      | 28.5%     | 18.6%     | 24.4%     | 17.9%     | 12.9%       | 18.5%    | 0.1%        | 8.0%      | 17.6% | 10.6% | -2.5%  |
| 80011          | 4.4%   | 1.5%       | -6.3%       | 14.8%      | 21.6%     | 14.8%     | 20.1%     | 14.5%     | 13.8%       | 8.9%     | 7.1%        | 4.7%      | 15.8% | 13.2% | -0.7%  |
| 80012          | 4.9%   | -6.0%      | -2.9%       | 17.0%      | 12.6%     | 14.2%     | 15.7%     | 10.9%     | 11.7%       | 9.7%     | 5.0%        | 5.7%      | 18.1% | 9.6%  | 0.8%   |
| 80013          | -0.6%  | -1.1%      | -5.6%       | 10.2%      | 16.2%     | 10.8%     | 14.0%     | 12.4%     | 7.6%        | 8.1%     | 4.0%        | 6.5%      | 20.0% | 11.0% | -4.3%  |
| 80014          | -5.9%  | 0.2%       | -5.4%       | 13.2%      | 11.1%     | 11.3%     | 21.2%     | 7.7%      | 11.8%       | 10.1%    | -2.4%       | 8.5%      | 13.2% | 11.6% | -3.6%  |
| 80015          | -2.2%  | 0.0%       | -3.8%       | 10.7%      | 9.7%      | 10.3%     | 10.9%     | 10.3%     | 8.6%        | 7.5%     | 1.3%        | 7.2%      | 17.4% | 13.8% | -3.9%  |
| 80016          | -5.4%  | 1.4%       | -3.8%       | 3.9%       | 7.6%      | 5.1%      | 10.9%     | 8.1%      | 7.8%        | 2.7%     | 2.4%        | 6.6%      | 21.2% | 10.2% | 2.4%   |
| 80017          | 3.2%   | -1.5%      | -8.4%       | 20.1%      | 18.7%     | 10.9%     | 21.5%     | 10.0%     | 12.4%       | 9.6%     | 2.1%        | 9.4%      | 16.5% | 13.1% | -3.3%  |
| 80018          | 3.5%   | -4.7%      | -6.0%       | 6.9%       | 12.2%     | 10.8%     | 11.7%     | 7.1%      | 8.5%        | 5.6%     | 2.5%        | 4.9%      | 17.9% | 13.3% | -4.2%  |
| 80019          | 10.2%  | -26.7%     | 19.9%       | 14.7%      | 27.8%     | 12.9%     | 1.6%      | 7.6%      | 25.2%       | 11.2%    | -3.9%       | 20.6%     | 19.1% | 16.2% | 1.0%   |
| 80020          | -6.1%  | 1.1%       | 2.7%        | -4.5%      | 9.9%      | 11.1%     | 8.6%      | 14.5%     | 6.2%        | 5.2%     | 5.9%        | 4.7%      | 18.1% | 9.3%  | -1.3%  |
| 80021          | -2.9%  | 1.9%       | -2.7%       | 6.8%       | 7.6%      | 9.7%      | 17.0%     | 12.0%     | 10.9%       | 5.2%     | 3.2%        | 7.8%      | 22.8% | 9.9%  | -3.2%  |
| 80022          | -1.3%  | 7.7%       | -3.8%       | 15.0%      | 18.1%     | 19.4%     | 14.3%     | 9.8%      | 9.1%        | 8.3%     | 3.2%        | 9.2%      | 17.8% | 12.2% | -1.8%  |
| 80023          | -10.5% | 3.9%       | -4.7%       | 0.7%       | 12.3%     | 9.0%      | 7.1%      | 7.7%      | 3.3%        | 5.9%     | 4.1%        | 5.9%      | 15.9% | 10.5% | 1.1%   |
| 80030          | -0.7%  | 11.3%      | -9.9%       | 18.7%      | 10.8%     | 15.5%     | 16.9%     | 12.7%     | 14.3%       | 5.8%     | 4.0%        | 14.2%     | 13.7% | 11.1% | -3.5%  |
| 80031          | -4.8%  | 5.1%       | 0.3%        | 8.2%       | 11.4%     | 1.4%      | 18.7%     | 7.4%      | 7.1%        | 7.9%     | 0.0%        | 8.5%      | 20.8% | 7.4%  | 0.9%   |
| 80033          | -14.2% | 5.8%       | -2.4%       | 9.3%       | 10.8%     | 12.2%     | 12.0%     | 22.8%     | 3.3%        | 6.1%     | 5.6%        | 9.8%      | 16.9% | 20.4% | -5.7%  |
| 80102          | 3.4%   | 6.5%       | -10.0%      | 8.6%       | 12.5%     | 10.9%     | 20.9%     | 10.4%     | 22.5%       | -4.8%    | 6.5%        | 2.0%      | 11.8% | 26.0% | -14.5% |
| 80103          | 15.4%  | -15.3%     | -10.6%      | -1.2%      | 39.1%     | 24.7%     | 11.9%     | 20.3%     | 9.2%        | 3.5%     | 5.2%        | 22.9%     | 7.5%  | -0.1% | -1.8%  |
|                |        |            |             |            |           |           |           |           |             |          |             |           |       |       |        |