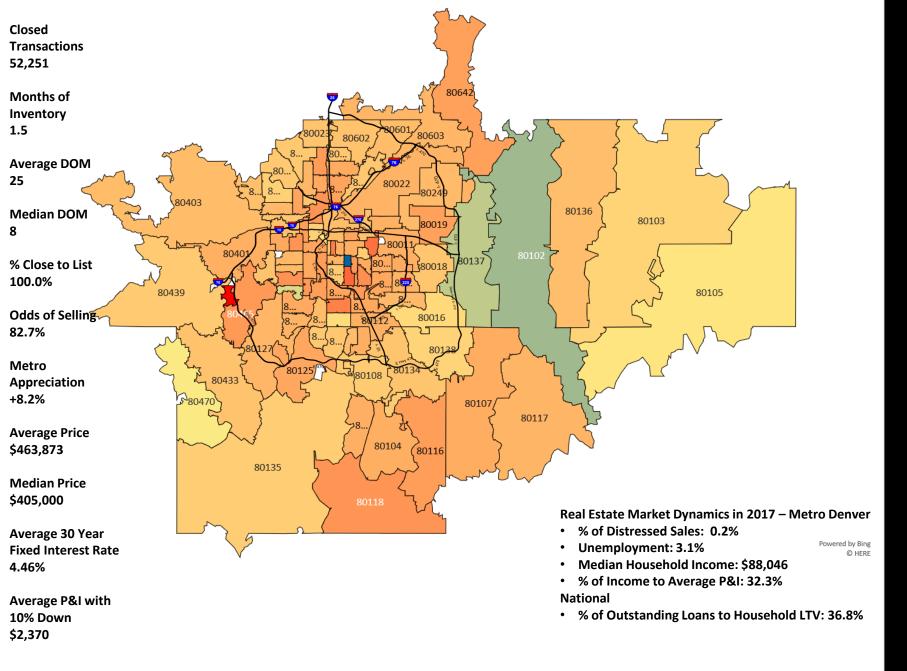

## **Please Note**

The contents of this report includes both attached and detached single family (DSF) or (ASF+DSF) homes in the 7 Metro Denver Counties: Adams, Arapahoe, Broomfield, Denver, Douglas, Elbert and Jefferson.

This representation is based in whole or in part on content supplied by REcolorado®, Inc. REcolorado®, Inc. does not guarantee nor is it in any way responsible for its accuracy. Content maintained by REcolorado®, Inc. may not reflect all real estate activity in the market. Dates shown on graphs for timeframes included.