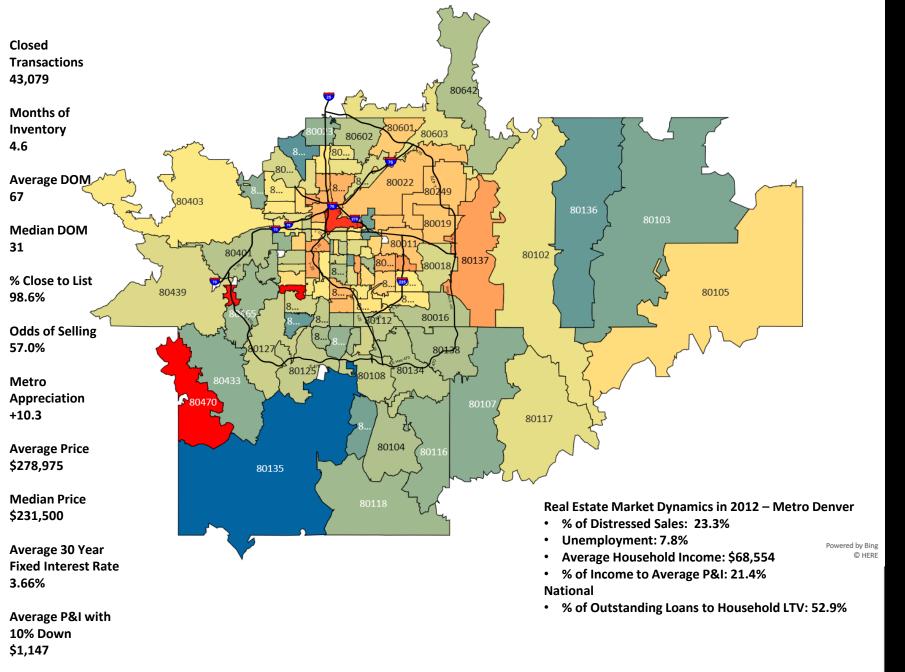

Negative

**Positive** 

|                |        |        | Annual | Apprecia | tion Posi | tive vs Ne | egative- A | II Single | Family Ho | mes (ASI | F+DSF) |       |       |       |        |
|----------------|--------|--------|--------|----------|-----------|------------|------------|-----------|-----------|----------|--------|-------|-------|-------|--------|
| Zip Code Trend | 2009   | 2010   | 2011   | 2012     | 2013      | 2014       | 2015       | 2016      | 2017      | 2018     | 2019   | 2020  | 2021  | 2022  | 2023   |
| Metro Denver   | -2.1%  | 6.3%   | -1.1%  | 10.3%    | 9.2%      | 6.5%       | 12.1%      | 9.2%      | 8.0%      | 8.2%     | 2.4%   | 8.7%  | 17.2% | 11.6% | 0.1%   |
| 80002          | -5.9%  | 7.2%   | -2.7%  | 8.2%     | 10.7%     | 13.3%      | 24.1%      | 4.4%      | 11.7%     | 5.8%     | 1.6%   | 18.4% | 12.3% | 13.2% | -1.5%  |
| 80003          | 4.5%   | -5.0%  | -1.5%  | 11.8%    | 8.6%      | 11.5%      | 14.8%      | 16.3%     | 9.4%      | 10.6%    | 0.2%   | 11.0% | 18.6% | 11.5% | -3.3%  |
| 80004          | 4.5%   | 1.7%   | -1.8%  | 10.6%    | 8.0%      | 8.6%       | 14.8%      | 8.8%      | 10.7%     | 7.5%     | 3.7%   | 7.8%  | 21.7% | 9.9%  | -0.8%  |
| 80005          | 1.8%   | 2.2%   | -5.1%  | 9.8%     | 4.7%      | 8.7%       | 11.2%      | 10.2%     | 9.1%      | 4.0%     | 6.8%   | 7.7%  | 13.1% | 14.6% | 2.3%   |
| 80007          | -11.0% | 16.2%  | -4.1%  | 0.1%     | 8.9%      | -0.3%      | 8.4%       | 5.1%      | 1.4%      | 6.4%     | -2.6%  | 6.5%  | 22.4% | 21.4% | -5.3%  |
| 80010          | 7.5%   | 12.0%  | -8.0%  | 12.9%    | 28.5%     | 18.6%      | 24.4%      | 17.9%     | 12.9%     | 18.5%    | 0.1%   | 8.0%  | 17.6% | 10.6% | -2.5%  |
| 80011          | 4.4%   | 1.5%   | -6.3%  | 14.8%    | 21.6%     | 14.8%      | 20.1%      | 14.5%     | 13.8%     | 8.9%     | 7.1%   | 4.7%  | 15.8% | 13.2% | -0.7%  |
| 80012          | 4.9%   | -6.0%  | -2.9%  | 17.0%    | 12.6%     | 14.2%      | 15.7%      | 10.9%     | 11.7%     | 9.7%     | 5.0%   | 5.7%  | 18.1% | 9.6%  | 0.8%   |
| 80013          | -0.6%  | -1.1%  | -5.6%  | 10.2%    | 16.2%     | 10.8%      | 14.0%      | 12.4%     | 7.6%      | 8.1%     | 4.0%   | 6.5%  | 20.0% | 11.0% | -4.3%  |
| 80014          | -5.9%  | 0.2%   | -5.4%  | 13.2%    | 11.1%     | 11.3%      | 21.2%      | 7.7%      | 11.8%     | 10.1%    | -2.4%  | 8.5%  | 13.2% | 11.6% | -3.6%  |
| 80015          | -2.2%  | 0.0%   | -3.8%  | 10.7%    | 9.7%      | 10.3%      | 10.9%      | 10.3%     | 8.6%      | 7.5%     | 1.3%   | 7.2%  | 17.4% | 13.8% | -3.9%  |
| 80016          | -5.4%  | 1.4%   | -3.8%  | 3.9%     | 7.6%      | 5.1%       | 10.9%      | 8.1%      | 7.8%      | 2.7%     | 2.4%   | 6.6%  | 21.2% | 10.2% | 2.4%   |
| 80017          | 3.2%   | -1.5%  | -8.4%  | 20.1%    | 18.7%     | 10.9%      | 21.5%      | 10.0%     | 12.4%     | 9.6%     | 2.1%   | 9.4%  | 16.5% | 13.1% | -3.3%  |
| 80018          | 3.5%   | -4.7%  | -6.0%  | 6.9%     | 12.2%     | 10.8%      | 11.7%      | 7.1%      | 8.5%      | 5.6%     | 2.5%   | 4.9%  | 17.9% | 13.3% | -4.2%  |
| 80019          | 10.2%  | -26.7% | 19.9%  | 14.7%    | 27.8%     | 12.9%      | 1.6%       | 7.6%      | 25.2%     | 11.2%    | -3.9%  | 20.6% | 19.1% | 16.2% | 1.0%   |
| 80020          | -6.1%  | 1.1%   | 2.7%   | -4.5%    | 9.9%      | 11.1%      | 8.6%       | 14.5%     | 6.2%      | 5.2%     | 5.9%   | 4.7%  | 18.1% | 9.3%  | -1.3%  |
| 80021          | -2.9%  | 1.9%   | -2.7%  | 6.8%     | 7.6%      | 9.7%       | 17.0%      | 12.0%     | 10.9%     | 5.2%     | 3.2%   | 7.8%  | 22.8% | 9.9%  | -3.2%  |
| 80022          | -1.3%  | 7.7%   | -3.8%  | 15.0%    | 18.1%     | 19.4%      | 14.3%      | 9.8%      | 9.1%      | 8.3%     | 3.2%   | 9.2%  | 17.8% | 12.2% | -1.8%  |
| 80023          | -10.5% | 3.9%   | -4.7%  | 0.7%     | 12.3%     | 9.0%       | 7.1%       | 7.7%      | 3.3%      | 5.9%     | 4.1%   | 5.9%  | 15.9% | 10.5% | 1.1%   |
| 80030          | -0.7%  | 11.3%  | -9.9%  | 18.7%    | 10.8%     | 15.5%      | 16.9%      | 12.7%     | 14.3%     | 5.8%     | 4.0%   | 14.2% | 13.7% | 11.1% | -3.5%  |
| 80031          | -4.8%  | 5.1%   | 0.3%   | 8.2%     | 11.4%     | 1.4%       | 18.7%      | 7.4%      | 7.1%      | 7.9%     | 0.0%   | 8.5%  | 20.8% | 7.4%  | 0.9%   |
| 80033          | -14.2% | 5.8%   | -2.4%  | 9.3%     | 10.8%     | 12.2%      | 12.0%      | 22.8%     | 3.3%      | 6.1%     | 5.6%   | 9.8%  | 16.9% | 20.4% | -5.7%  |
| 80102          | 3.4%   | 6.5%   | -10.0% | 8.6%     | 12.5%     | 10.9%      | 20.9%      | 10.4%     | 22.5%     | -4.8%    | 6.5%   | 2.0%  | 11.8% | 26.0% | -14.5% |
| 80103          | 15.4%  | -15.3% | -10.6% | -1.2%    | 39.1%     | 24.7%      | 11.9%      | 20.3%     | 9.2%      | 3.5%     | 5.2%   | 22.9% | 7.5%  | -0.1% | -1.8%  |
|                |        |        |        |          |           |            |            |           |           |          |        |       |       |       |        |
|                |        |        |        |          |           |            |            |           |           |          |        |       |       |       |        |