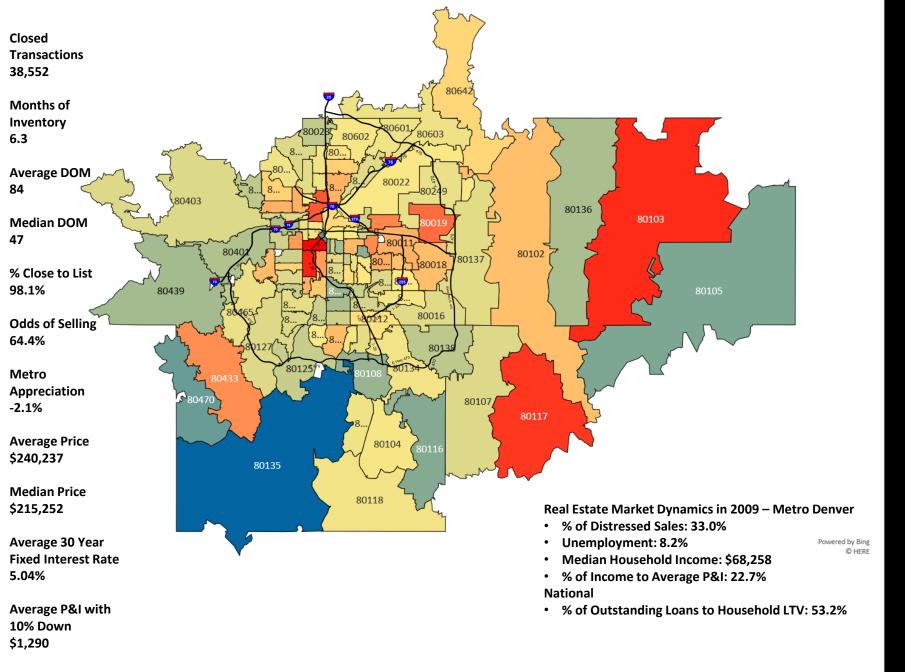

Negative

**Positive** 

|                |        |        | Annual | Apprecia | tion Posi | tive vs Ne | egative- A | II Single | Family Ho | mes (ASI | F+DSF) |       |       |       |        |
|----------------|--------|--------|--------|----------|-----------|------------|------------|-----------|-----------|----------|--------|-------|-------|-------|--------|
| Zip Code Trend | 2009   | 2010   | 2011   | 2012     | 2013      | 2014       | 2015       | 2016      | 2017      | 2018     | 2019   | 2020  | 2021  | 2022  | 2023   |
| Metro Denver   | -2.1%  | 6.3%   | -1.1%  | 10.3%    | 9.2%      | 6.5%       | 12.1%      | 9.2%      | 8.0%      | 8.2%     | 2.4%   | 8.7%  | 17.2% | 11.6% | 0.1%   |
| 80002          | -5.9%  | 7.2%   | -2.7%  | 8.2%     | 10.7%     | 13.3%      | 24.1%      | 4.4%      | 11.7%     | 5.8%     | 1.6%   | 18.4% | 12.3% | 13.2% | -1.5%  |
| 80003          | 4.5%   | -5.0%  | -1.5%  | 11.8%    | 8.6%      | 11.5%      | 14.8%      | 16.3%     | 9.4%      | 10.6%    | 0.2%   | 11.0% | 18.6% | 11.5% | -3.3%  |
| 80004          | 4.5%   | 1.7%   | -1.8%  | 10.6%    | 8.0%      | 8.6%       | 14.8%      | 8.8%      | 10.7%     | 7.5%     | 3.7%   | 7.8%  | 21.7% | 9.9%  | -0.8%  |
| 80005          | 1.8%   | 2.2%   | -5.1%  | 9.8%     | 4.7%      | 8.7%       | 11.2%      | 10.2%     | 9.1%      | 4.0%     | 6.8%   | 7.7%  | 13.1% | 14.6% | 2.3%   |
| 80007          | -11.0% | 16.2%  | -4.1%  | 0.1%     | 8.9%      | -0.3%      | 8.4%       | 5.1%      | 1.4%      | 6.4%     | -2.6%  | 6.5%  | 22.4% | 21.4% | -5.3%  |
| 80010          | 7.5%   | 12.0%  | -8.0%  | 12.9%    | 28.5%     | 18.6%      | 24.4%      | 17.9%     | 12.9%     | 18.5%    | 0.1%   | 8.0%  | 17.6% | 10.6% | -2.5%  |
| 80011          | 4.4%   | 1.5%   | -6.3%  | 14.8%    | 21.6%     | 14.8%      | 20.1%      | 14.5%     | 13.8%     | 8.9%     | 7.1%   | 4.7%  | 15.8% | 13.2% | -0.7%  |
| 80012          | 4.9%   | -6.0%  | -2.9%  | 17.0%    | 12.6%     | 14.2%      | 15.7%      | 10.9%     | 11.7%     | 9.7%     | 5.0%   | 5.7%  | 18.1% | 9.6%  | 0.8%   |
| 80013          | -0.6%  | -1.1%  | -5.6%  | 10.2%    | 16.2%     | 10.8%      | 14.0%      | 12.4%     | 7.6%      | 8.1%     | 4.0%   | 6.5%  | 20.0% | 11.0% | -4.3%  |
| 80014          | -5.9%  | 0.2%   | -5.4%  | 13.2%    | 11.1%     | 11.3%      | 21.2%      | 7.7%      | 11.8%     | 10.1%    | -2.4%  | 8.5%  | 13.2% | 11.6% | -3.6%  |
| 80015          | -2.2%  | 0.0%   | -3.8%  | 10.7%    | 9.7%      | 10.3%      | 10.9%      | 10.3%     | 8.6%      | 7.5%     | 1.3%   | 7.2%  | 17.4% | 13.8% | -3.9%  |
| 80016          | -5.4%  | 1.4%   | -3.8%  | 3.9%     | 7.6%      | 5.1%       | 10.9%      | 8.1%      | 7.8%      | 2.7%     | 2.4%   | 6.6%  | 21.2% | 10.2% | 2.4%   |
| 80017          | 3.2%   | -1.5%  | -8.4%  | 20.1%    | 18.7%     | 10.9%      | 21.5%      | 10.0%     | 12.4%     | 9.6%     | 2.1%   | 9.4%  | 16.5% | 13.1% | -3.3%  |
| 80018          | 3.5%   | -4.7%  | -6.0%  | 6.9%     | 12.2%     | 10.8%      | 11.7%      | 7.1%      | 8.5%      | 5.6%     | 2.5%   | 4.9%  | 17.9% | 13.3% | -4.2%  |
| 80019          | 10.2%  | -26.7% | 19.9%  | 14.7%    | 27.8%     | 12.9%      | 1.6%       | 7.6%      | 25.2%     | 11.2%    | -3.9%  | 20.6% | 19.1% | 16.2% | 1.0%   |
| 80020          | -6.1%  | 1.1%   | 2.7%   | -4.5%    | 9.9%      | 11.1%      | 8.6%       | 14.5%     | 6.2%      | 5.2%     | 5.9%   | 4.7%  | 18.1% | 9.3%  | -1.3%  |
| 80021          | -2.9%  | 1.9%   | -2.7%  | 6.8%     | 7.6%      | 9.7%       | 17.0%      | 12.0%     | 10.9%     | 5.2%     | 3.2%   | 7.8%  | 22.8% | 9.9%  | -3.2%  |
| 80022          | -1.3%  | 7.7%   | -3.8%  | 15.0%    | 18.1%     | 19.4%      | 14.3%      | 9.8%      | 9.1%      | 8.3%     | 3.2%   | 9.2%  | 17.8% | 12.2% | -1.8%  |
| 80023          | -10.5% | 3.9%   | -4.7%  | 0.7%     | 12.3%     | 9.0%       | 7.1%       | 7.7%      | 3.3%      | 5.9%     | 4.1%   | 5.9%  | 15.9% | 10.5% | 1.1%   |
| 80030          | -0.7%  | 11.3%  | -9.9%  | 18.7%    | 10.8%     | 15.5%      | 16.9%      | 12.7%     | 14.3%     | 5.8%     | 4.0%   | 14.2% | 13.7% | 11.1% | -3.5%  |
| 80031          | -4.8%  | 5.1%   | 0.3%   | 8.2%     | 11.4%     | 1.4%       | 18.7%      | 7.4%      | 7.1%      | 7.9%     | 0.0%   | 8.5%  | 20.8% | 7.4%  | 0.9%   |
| 80033          | -14.2% | 5.8%   | -2.4%  | 9.3%     | 10.8%     | 12.2%      | 12.0%      | 22.8%     | 3.3%      | 6.1%     | 5.6%   | 9.8%  | 16.9% | 20.4% | -5.7%  |
| 80102          | 3.4%   | 6.5%   | -10.0% | 8.6%     | 12.5%     | 10.9%      | 20.9%      | 10.4%     | 22.5%     | -4.8%    | 6.5%   | 2.0%  | 11.8% | 26.0% | -14.5% |
| 80103          | 15.4%  | -15.3% | -10.6% | -1.2%    | 39.1%     | 24.7%      | 11.9%      | 20.3%     | 9.2%      | 3.5%     | 5.2%   | 22.9% | 7.5%  | -0.1% | -1.8%  |
|                |        |        |        |          |           |            |            |           |           |          |        |       |       |       |        |
|                |        |        |        |          |           |            |            |           |           |          |        |       |       |       |        |