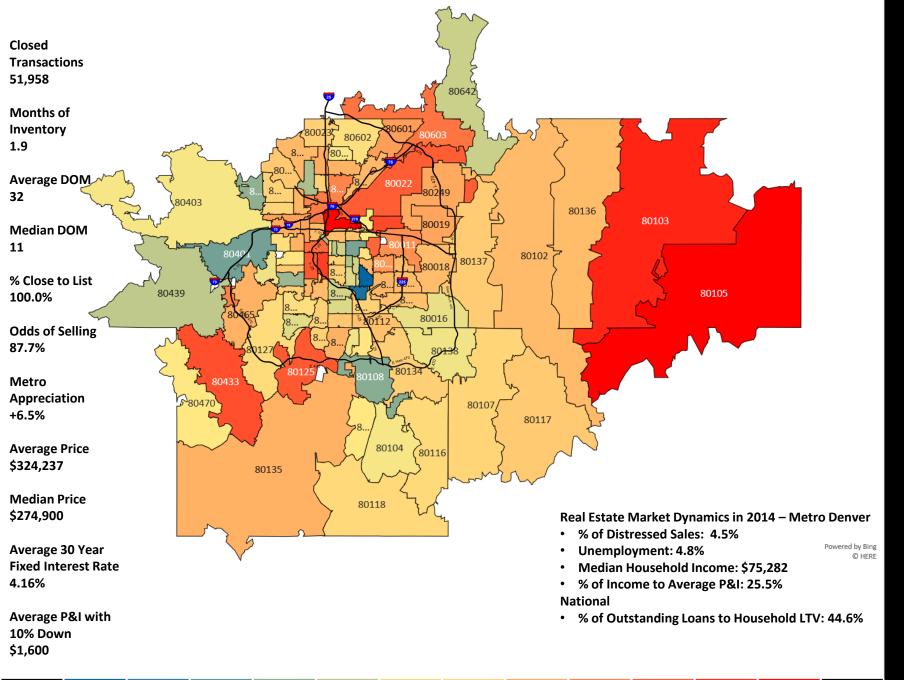

Negative

**Positive** 

|                |        |        | Annual | Apprecia | tion Posi | tive vs Ne | egative- A | II Single | Family Ho | mes (ASI | F+DSF) |       |       |       |        |
|----------------|--------|--------|--------|----------|-----------|------------|------------|-----------|-----------|----------|--------|-------|-------|-------|--------|
| Zip Code Trend | 2009   | 2010   | 2011   | 2012     | 2013      | 2014       | 2015       | 2016      | 2017      | 2018     | 2019   | 2020  | 2021  | 2022  | 2023   |
| Metro Denver   | -2.1%  | 6.3%   | -1.1%  | 10.3%    | 9.2%      | 6.5%       | 12.1%      | 9.2%      | 8.0%      | 8.2%     | 2.4%   | 8.7%  | 17.2% | 11.6% | 0.1%   |
| 80002          | -5.9%  | 7.2%   | -2.7%  | 8.2%     | 10.7%     | 13.3%      | 24.1%      | 4.4%      | 11.7%     | 5.8%     | 1.6%   | 18.4% | 12.3% | 13.2% | -1.5%  |
| 80003          | 4.5%   | -5.0%  | -1.5%  | 11.8%    | 8.6%      | 11.5%      | 14.8%      | 16.3%     | 9.4%      | 10.6%    | 0.2%   | 11.0% | 18.6% | 11.5% | -3.3%  |
| 80004          | 4.5%   | 1.7%   | -1.8%  | 10.6%    | 8.0%      | 8.6%       | 14.8%      | 8.8%      | 10.7%     | 7.5%     | 3.7%   | 7.8%  | 21.7% | 9.9%  | -0.8%  |
| 80005          | 1.8%   | 2.2%   | -5.1%  | 9.8%     | 4.7%      | 8.7%       | 11.2%      | 10.2%     | 9.1%      | 4.0%     | 6.8%   | 7.7%  | 13.1% | 14.6% | 2.3%   |
| 80007          | -11.0% | 16.2%  | -4.1%  | 0.1%     | 8.9%      | -0.3%      | 8.4%       | 5.1%      | 1.4%      | 6.4%     | -2.6%  | 6.5%  | 22.4% | 21.4% | -5.3%  |
| 80010          | 7.5%   | 12.0%  | -8.0%  | 12.9%    | 28.5%     | 18.6%      | 24.4%      | 17.9%     | 12.9%     | 18.5%    | 0.1%   | 8.0%  | 17.6% | 10.6% | -2.5%  |
| 80011          | 4.4%   | 1.5%   | -6.3%  | 14.8%    | 21.6%     | 14.8%      | 20.1%      | 14.5%     | 13.8%     | 8.9%     | 7.1%   | 4.7%  | 15.8% | 13.2% | -0.7%  |
| 80012          | 4.9%   | -6.0%  | -2.9%  | 17.0%    | 12.6%     | 14.2%      | 15.7%      | 10.9%     | 11.7%     | 9.7%     | 5.0%   | 5.7%  | 18.1% | 9.6%  | 0.8%   |
| 80013          | -0.6%  | -1.1%  | -5.6%  | 10.2%    | 16.2%     | 10.8%      | 14.0%      | 12.4%     | 7.6%      | 8.1%     | 4.0%   | 6.5%  | 20.0% | 11.0% | -4.3%  |
| 80014          | -5.9%  | 0.2%   | -5.4%  | 13.2%    | 11.1%     | 11.3%      | 21.2%      | 7.7%      | 11.8%     | 10.1%    | -2.4%  | 8.5%  | 13.2% | 11.6% | -3.6%  |
| 80015          | -2.2%  | 0.0%   | -3.8%  | 10.7%    | 9.7%      | 10.3%      | 10.9%      | 10.3%     | 8.6%      | 7.5%     | 1.3%   | 7.2%  | 17.4% | 13.8% | -3.9%  |
| 80016          | -5.4%  | 1.4%   | -3.8%  | 3.9%     | 7.6%      | 5.1%       | 10.9%      | 8.1%      | 7.8%      | 2.7%     | 2.4%   | 6.6%  | 21.2% | 10.2% | 2.4%   |
| 80017          | 3.2%   | -1.5%  | -8.4%  | 20.1%    | 18.7%     | 10.9%      | 21.5%      | 10.0%     | 12.4%     | 9.6%     | 2.1%   | 9.4%  | 16.5% | 13.1% | -3.3%  |
| 80018          | 3.5%   | -4.7%  | -6.0%  | 6.9%     | 12.2%     | 10.8%      | 11.7%      | 7.1%      | 8.5%      | 5.6%     | 2.5%   | 4.9%  | 17.9% | 13.3% | -4.2%  |
| 80019          | 10.2%  | -26.7% | 19.9%  | 14.7%    | 27.8%     | 12.9%      | 1.6%       | 7.6%      | 25.2%     | 11.2%    | -3.9%  | 20.6% | 19.1% | 16.2% | 1.0%   |
| 80020          | -6.1%  | 1.1%   | 2.7%   | -4.5%    | 9.9%      | 11.1%      | 8.6%       | 14.5%     | 6.2%      | 5.2%     | 5.9%   | 4.7%  | 18.1% | 9.3%  | -1.3%  |
| 80021          | -2.9%  | 1.9%   | -2.7%  | 6.8%     | 7.6%      | 9.7%       | 17.0%      | 12.0%     | 10.9%     | 5.2%     | 3.2%   | 7.8%  | 22.8% | 9.9%  | -3.2%  |
| 80022          | -1.3%  | 7.7%   | -3.8%  | 15.0%    | 18.1%     | 19.4%      | 14.3%      | 9.8%      | 9.1%      | 8.3%     | 3.2%   | 9.2%  | 17.8% | 12.2% | -1.8%  |
| 80023          | -10.5% | 3.9%   | -4.7%  | 0.7%     | 12.3%     | 9.0%       | 7.1%       | 7.7%      | 3.3%      | 5.9%     | 4.1%   | 5.9%  | 15.9% | 10.5% | 1.1%   |
| 80030          | -0.7%  | 11.3%  | -9.9%  | 18.7%    | 10.8%     | 15.5%      | 16.9%      | 12.7%     | 14.3%     | 5.8%     | 4.0%   | 14.2% | 13.7% | 11.1% | -3.5%  |
| 80031          | -4.8%  | 5.1%   | 0.3%   | 8.2%     | 11.4%     | 1.4%       | 18.7%      | 7.4%      | 7.1%      | 7.9%     | 0.0%   | 8.5%  | 20.8% | 7.4%  | 0.9%   |
| 80033          | -14.2% | 5.8%   | -2.4%  | 9.3%     | 10.8%     | 12.2%      | 12.0%      | 22.8%     | 3.3%      | 6.1%     | 5.6%   | 9.8%  | 16.9% | 20.4% | -5.7%  |
| 80102          | 3.4%   | 6.5%   | -10.0% | 8.6%     | 12.5%     | 10.9%      | 20.9%      | 10.4%     | 22.5%     | -4.8%    | 6.5%   | 2.0%  | 11.8% | 26.0% | -14.5% |
| 80103          | 15.4%  | -15.3% | -10.6% | -1.2%    | 39.1%     | 24.7%      | 11.9%      | 20.3%     | 9.2%      | 3.5%     | 5.2%   | 22.9% | 7.5%  | -0.1% | -1.8%  |
|                |        |        |        |          |           |            |            |           |           |          |        |       |       |       |        |
|                |        |        |        |          |           |            |            |           |           |          |        |       |       |       |        |