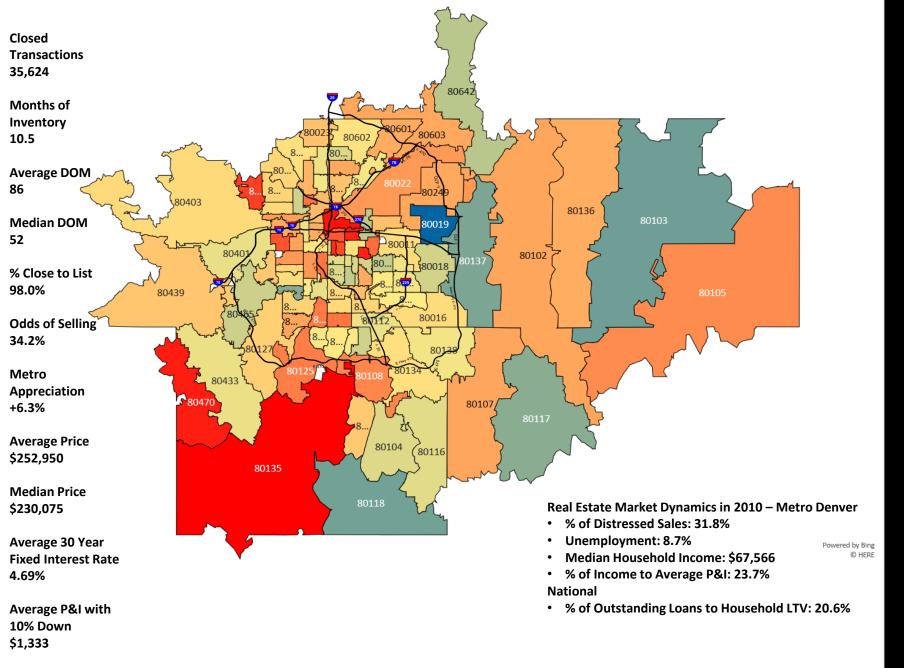

Negative

**Positive** 

|                |        |        | Annual | Apprecia | tion Posi | tive vs Ne | egative- A | II Single | Family Ho | mes (ASI | F+DSF) |       |       |       |        |
|----------------|--------|--------|--------|----------|-----------|------------|------------|-----------|-----------|----------|--------|-------|-------|-------|--------|
| Zip Code Trend | 2009   | 2010   | 2011   | 2012     | 2013      | 2014       | 2015       | 2016      | 2017      | 2018     | 2019   | 2020  | 2021  | 2022  | 2023   |
| Metro Denver   | -2.1%  | 6.3%   | -1.1%  | 10.3%    | 9.2%      | 6.5%       | 12.1%      | 9.2%      | 8.0%      | 8.2%     | 2.4%   | 8.7%  | 17.2% | 11.6% | 0.1%   |
| 80002          | -5.9%  | 7.2%   | -2.7%  | 8.2%     | 10.7%     | 13.3%      | 24.1%      | 4.4%      | 11.7%     | 5.8%     | 1.6%   | 18.4% | 12.3% | 13.2% | -1.5%  |
| 80003          | 4.5%   | -5.0%  | -1.5%  | 11.8%    | 8.6%      | 11.5%      | 14.8%      | 16.3%     | 9.4%      | 10.6%    | 0.2%   | 11.0% | 18.6% | 11.5% | -3.3%  |
| 80004          | 4.5%   | 1.7%   | -1.8%  | 10.6%    | 8.0%      | 8.6%       | 14.8%      | 8.8%      | 10.7%     | 7.5%     | 3.7%   | 7.8%  | 21.7% | 9.9%  | -0.8%  |
| 80005          | 1.8%   | 2.2%   | -5.1%  | 9.8%     | 4.7%      | 8.7%       | 11.2%      | 10.2%     | 9.1%      | 4.0%     | 6.8%   | 7.7%  | 13.1% | 14.6% | 2.3%   |
| 80007          | -11.0% | 16.2%  | -4.1%  | 0.1%     | 8.9%      | -0.3%      | 8.4%       | 5.1%      | 1.4%      | 6.4%     | -2.6%  | 6.5%  | 22.4% | 21.4% | -5.3%  |
| 80010          | 7.5%   | 12.0%  | -8.0%  | 12.9%    | 28.5%     | 18.6%      | 24.4%      | 17.9%     | 12.9%     | 18.5%    | 0.1%   | 8.0%  | 17.6% | 10.6% | -2.5%  |
| 80011          | 4.4%   | 1.5%   | -6.3%  | 14.8%    | 21.6%     | 14.8%      | 20.1%      | 14.5%     | 13.8%     | 8.9%     | 7.1%   | 4.7%  | 15.8% | 13.2% | -0.7%  |
| 80012          | 4.9%   | -6.0%  | -2.9%  | 17.0%    | 12.6%     | 14.2%      | 15.7%      | 10.9%     | 11.7%     | 9.7%     | 5.0%   | 5.7%  | 18.1% | 9.6%  | 0.8%   |
| 80013          | -0.6%  | -1.1%  | -5.6%  | 10.2%    | 16.2%     | 10.8%      | 14.0%      | 12.4%     | 7.6%      | 8.1%     | 4.0%   | 6.5%  | 20.0% | 11.0% | -4.3%  |
| 80014          | -5.9%  | 0.2%   | -5.4%  | 13.2%    | 11.1%     | 11.3%      | 21.2%      | 7.7%      | 11.8%     | 10.1%    | -2.4%  | 8.5%  | 13.2% | 11.6% | -3.6%  |
| 80015          | -2.2%  | 0.0%   | -3.8%  | 10.7%    | 9.7%      | 10.3%      | 10.9%      | 10.3%     | 8.6%      | 7.5%     | 1.3%   | 7.2%  | 17.4% | 13.8% | -3.9%  |
| 80016          | -5.4%  | 1.4%   | -3.8%  | 3.9%     | 7.6%      | 5.1%       | 10.9%      | 8.1%      | 7.8%      | 2.7%     | 2.4%   | 6.6%  | 21.2% | 10.2% | 2.4%   |
| 80017          | 3.2%   | -1.5%  | -8.4%  | 20.1%    | 18.7%     | 10.9%      | 21.5%      | 10.0%     | 12.4%     | 9.6%     | 2.1%   | 9.4%  | 16.5% | 13.1% | -3.3%  |
| 80018          | 3.5%   | -4.7%  | -6.0%  | 6.9%     | 12.2%     | 10.8%      | 11.7%      | 7.1%      | 8.5%      | 5.6%     | 2.5%   | 4.9%  | 17.9% | 13.3% | -4.2%  |
| 80019          | 10.2%  | -26.7% | 19.9%  | 14.7%    | 27.8%     | 12.9%      | 1.6%       | 7.6%      | 25.2%     | 11.2%    | -3.9%  | 20.6% | 19.1% | 16.2% | 1.0%   |
| 80020          | -6.1%  | 1.1%   | 2.7%   | -4.5%    | 9.9%      | 11.1%      | 8.6%       | 14.5%     | 6.2%      | 5.2%     | 5.9%   | 4.7%  | 18.1% | 9.3%  | -1.3%  |
| 80021          | -2.9%  | 1.9%   | -2.7%  | 6.8%     | 7.6%      | 9.7%       | 17.0%      | 12.0%     | 10.9%     | 5.2%     | 3.2%   | 7.8%  | 22.8% | 9.9%  | -3.2%  |
| 80022          | -1.3%  | 7.7%   | -3.8%  | 15.0%    | 18.1%     | 19.4%      | 14.3%      | 9.8%      | 9.1%      | 8.3%     | 3.2%   | 9.2%  | 17.8% | 12.2% | -1.8%  |
| 80023          | -10.5% | 3.9%   | -4.7%  | 0.7%     | 12.3%     | 9.0%       | 7.1%       | 7.7%      | 3.3%      | 5.9%     | 4.1%   | 5.9%  | 15.9% | 10.5% | 1.1%   |
| 80030          | -0.7%  | 11.3%  | -9.9%  | 18.7%    | 10.8%     | 15.5%      | 16.9%      | 12.7%     | 14.3%     | 5.8%     | 4.0%   | 14.2% | 13.7% | 11.1% | -3.5%  |
| 80031          | -4.8%  | 5.1%   | 0.3%   | 8.2%     | 11.4%     | 1.4%       | 18.7%      | 7.4%      | 7.1%      | 7.9%     | 0.0%   | 8.5%  | 20.8% | 7.4%  | 0.9%   |
| 80033          | -14.2% | 5.8%   | -2.4%  | 9.3%     | 10.8%     | 12.2%      | 12.0%      | 22.8%     | 3.3%      | 6.1%     | 5.6%   | 9.8%  | 16.9% | 20.4% | -5.7%  |
| 80102          | 3.4%   | 6.5%   | -10.0% | 8.6%     | 12.5%     | 10.9%      | 20.9%      | 10.4%     | 22.5%     | -4.8%    | 6.5%   | 2.0%  | 11.8% | 26.0% | -14.5% |
| 80103          | 15.4%  | -15.3% | -10.6% | -1.2%    | 39.1%     | 24.7%      | 11.9%      | 20.3%     | 9.2%      | 3.5%     | 5.2%   | 22.9% | 7.5%  | -0.1% | -1.8%  |
|                |        |        |        |          |           |            |            |           |           |          |        |       |       |       |        |
|                |        |        |        |          |           |            |            |           |           |          |        |       |       |       |        |