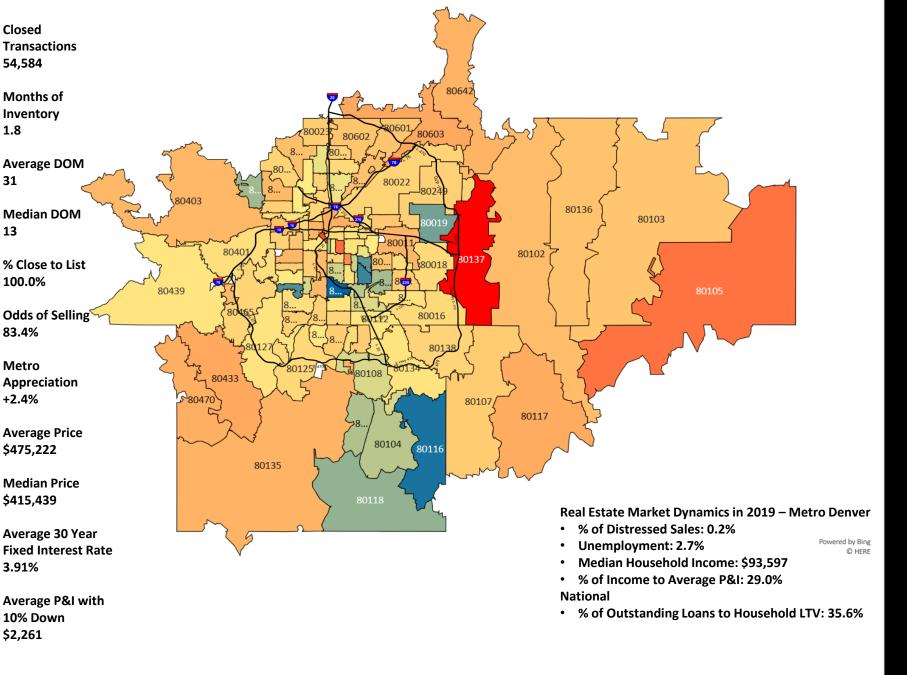

## **Please Note**

The contents of this report includes both attached and detached single family (DSF) or (ASF+DSF) homes in the 7 Metro Denver Counties: Adams, Arapahoe, Broomfield, Denver, Douglas, Elbert and Jefferson.

This representation is based in whole or in part on content supplied by REcolorado®, Inc. REcolorado®, Inc. does not guarantee nor is it in any way responsible for its accuracy. Content maintained by REcolorado®, Inc. may not reflect all real estate activity in the market. Dates shown on graphs for timeframes included.