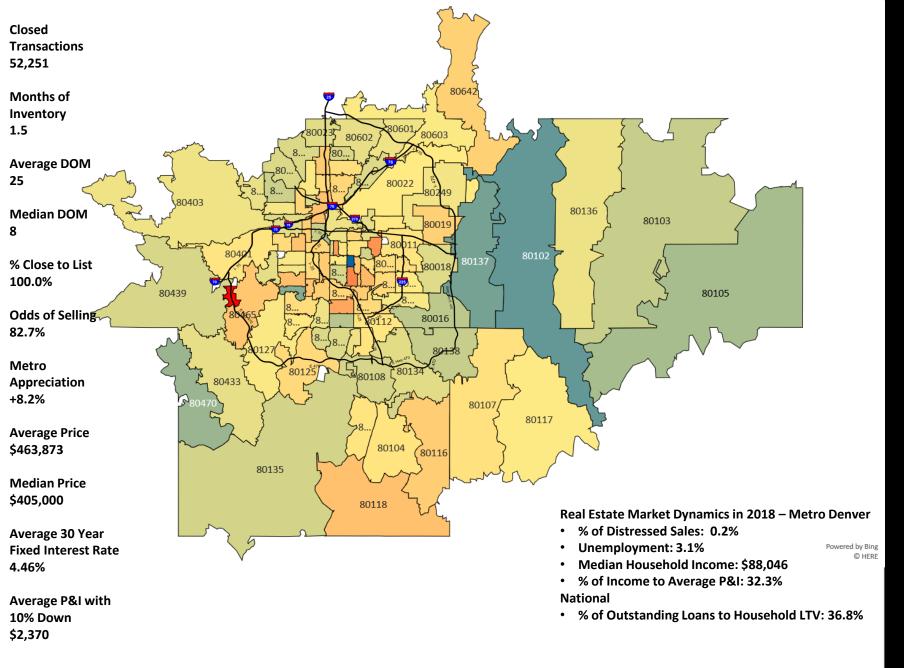

## **Please Note**

The contents of this report includes both attached and detached single family (DSF) or (ASF+DSF) homes in the 7 Metro Denver Counties: Adams, Arapahoe, Broomfield, Denver, Douglas, Elbert and Jefferson.

This representation is based in whole or in part on content supplied by REcolorado®, Inc. REcolorado®, Inc. does not guarantee nor is it in any way responsible for its accuracy. Content maintained by REcolorado®, Inc. may not reflect all real estate activity in the market. Dates shown on graphs for timeframes included.

We highly encourage you to review reports published by your REALTOR® Board and REcolorado®. Each report covers a different geography and will report different values for all metrics.

Negative

**Positive** 