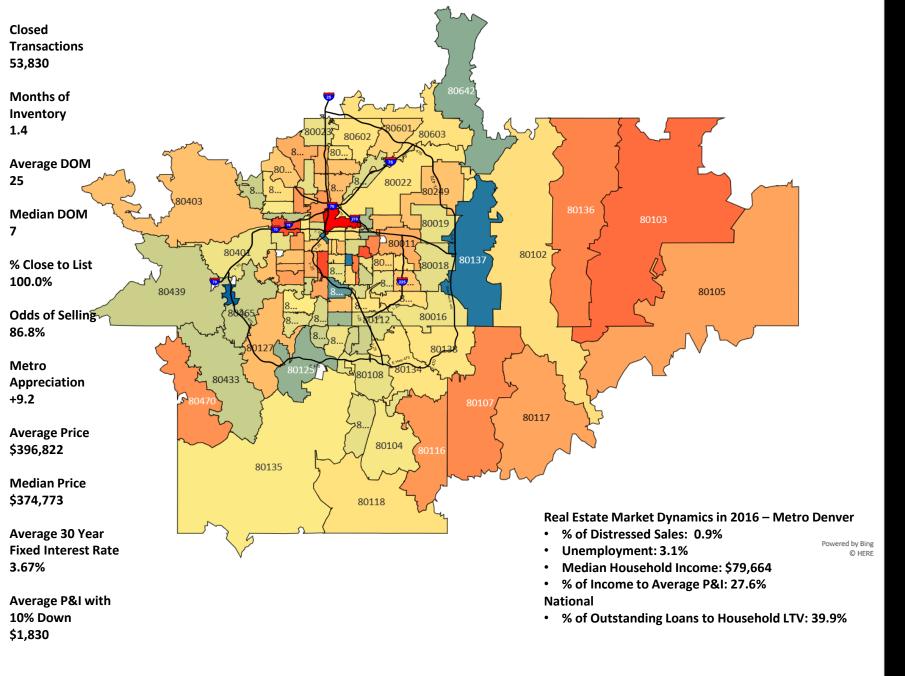

## **Please Note**

The contents of this report includes both attached and detached single family (DSF) or (ASF+DSF) homes in the 7 Metro Denver Counties: Adams, Arapahoe, Broomfield, Denver, Douglas, Elbert and Jefferson.

This representation is based in whole or in part on content supplied by REcolorado®, Inc. REcolorado®, Inc. does not guarantee nor is it in any way responsible for its accuracy. Content maintained by REcolorado®, Inc. may not reflect all real estate activity in the market. Dates shown on graphs for timeframes included.

We highly encourage you to review reports published by your REALTOR® Board and REcolorado®. Each report covers a different geography and will report different values for all metrics.

Negative

**Positive** 