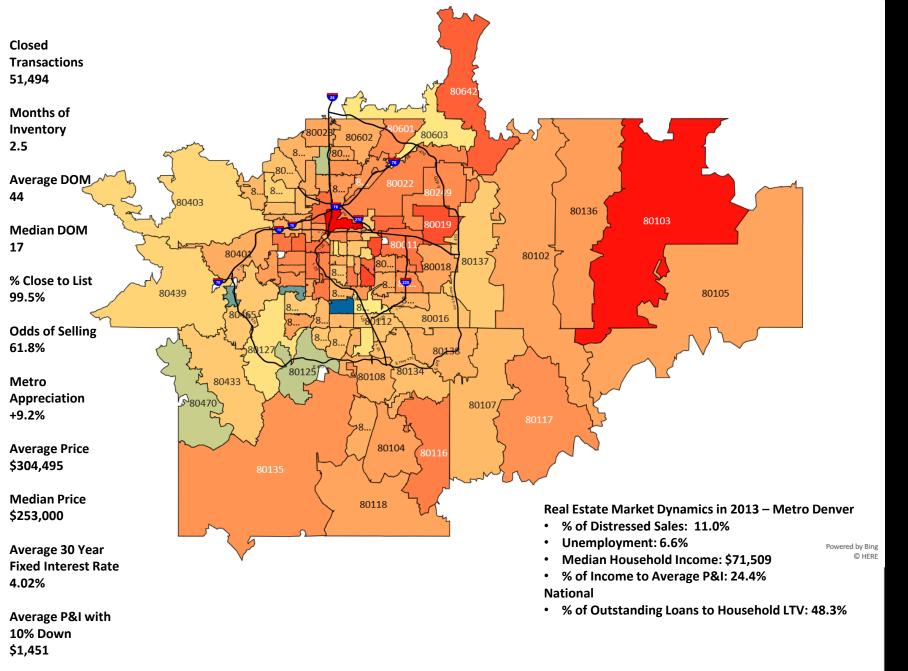

## **Please Note**

The contents of this report includes both attached and detached single family (DSF) or (ASF+DSF) homes in the 7 Metro Denver Counties: Adams, Arapahoe, Broomfield, Denver, Douglas, Elbert and Jefferson.

This representation is based in whole or in part on content supplied by REcolorado®, Inc. REcolorado®, Inc. does not guarantee nor is it in any way responsible for its accuracy. Content maintained by REcolorado®, Inc. may not reflect all real estate activity in the market. Dates shown on graphs for timeframes included.

Negative

**Positive** 

|                |        |        | Annual | Apprecia | tion Posi | tive vs Ne | egative- A | II Single | Family Ho | mes (ASI | F+DSF) |       |       |       |        |
|----------------|--------|--------|--------|----------|-----------|------------|------------|-----------|-----------|----------|--------|-------|-------|-------|--------|
| Zip Code Trend | 2009   | 2010   | 2011   | 2012     | 2013      | 2014       | 2015       | 2016      | 2017      | 2018     | 2019   | 2020  | 2021  | 2022  | 2023   |
| Metro Denver   | -2.1%  | 6.3%   | -1.1%  | 10.3%    | 9.2%      | 6.5%       | 12.1%      | 9.2%      | 8.0%      | 8.2%     | 2.4%   | 8.7%  | 17.2% | 11.6% | 0.1%   |
| 80002          | -5.9%  | 7.2%   | -2.7%  | 8.2%     | 10.7%     | 13.3%      | 24.1%      | 4.4%      | 11.7%     | 5.8%     | 1.6%   | 18.4% | 12.3% | 13.2% | -1.5%  |
| 80003          | 4.5%   | -5.0%  | -1.5%  | 11.8%    | 8.6%      | 11.5%      | 14.8%      | 16.3%     | 9.4%      | 10.6%    | 0.2%   | 11.0% | 18.6% | 11.5% | -3.3%  |
| 80004          | 4.5%   | 1.7%   | -1.8%  | 10.6%    | 8.0%      | 8.6%       | 14.8%      | 8.8%      | 10.7%     | 7.5%     | 3.7%   | 7.8%  | 21.7% | 9.9%  | -0.8%  |
| 80005          | 1.8%   | 2.2%   | -5.1%  | 9.8%     | 4.7%      | 8.7%       | 11.2%      | 10.2%     | 9.1%      | 4.0%     | 6.8%   | 7.7%  | 13.1% | 14.6% | 2.3%   |
| 80007          | -11.0% | 16.2%  | -4.1%  | 0.1%     | 8.9%      | -0.3%      | 8.4%       | 5.1%      | 1.4%      | 6.4%     | -2.6%  | 6.5%  | 22.4% | 21.4% | -5.3%  |
| 80010          | 7.5%   | 12.0%  | -8.0%  | 12.9%    | 28.5%     | 18.6%      | 24.4%      | 17.9%     | 12.9%     | 18.5%    | 0.1%   | 8.0%  | 17.6% | 10.6% | -2.5%  |
| 80011          | 4.4%   | 1.5%   | -6.3%  | 14.8%    | 21.6%     | 14.8%      | 20.1%      | 14.5%     | 13.8%     | 8.9%     | 7.1%   | 4.7%  | 15.8% | 13.2% | -0.7%  |
| 80012          | 4.9%   | -6.0%  | -2.9%  | 17.0%    | 12.6%     | 14.2%      | 15.7%      | 10.9%     | 11.7%     | 9.7%     | 5.0%   | 5.7%  | 18.1% | 9.6%  | 0.8%   |
| 80013          | -0.6%  | -1.1%  | -5.6%  | 10.2%    | 16.2%     | 10.8%      | 14.0%      | 12.4%     | 7.6%      | 8.1%     | 4.0%   | 6.5%  | 20.0% | 11.0% | -4.3%  |
| 80014          | -5.9%  | 0.2%   | -5.4%  | 13.2%    | 11.1%     | 11.3%      | 21.2%      | 7.7%      | 11.8%     | 10.1%    | -2.4%  | 8.5%  | 13.2% | 11.6% | -3.6%  |
| 80015          | -2.2%  | 0.0%   | -3.8%  | 10.7%    | 9.7%      | 10.3%      | 10.9%      | 10.3%     | 8.6%      | 7.5%     | 1.3%   | 7.2%  | 17.4% | 13.8% | -3.9%  |
| 80016          | -5.4%  | 1.4%   | -3.8%  | 3.9%     | 7.6%      | 5.1%       | 10.9%      | 8.1%      | 7.8%      | 2.7%     | 2.4%   | 6.6%  | 21.2% | 10.2% | 2.4%   |
| 80017          | 3.2%   | -1.5%  | -8.4%  | 20.1%    | 18.7%     | 10.9%      | 21.5%      | 10.0%     | 12.4%     | 9.6%     | 2.1%   | 9.4%  | 16.5% | 13.1% | -3.3%  |
| 80018          | 3.5%   | -4.7%  | -6.0%  | 6.9%     | 12.2%     | 10.8%      | 11.7%      | 7.1%      | 8.5%      | 5.6%     | 2.5%   | 4.9%  | 17.9% | 13.3% | -4.2%  |
| 80019          | 10.2%  | -26.7% | 19.9%  | 14.7%    | 27.8%     | 12.9%      | 1.6%       | 7.6%      | 25.2%     | 11.2%    | -3.9%  | 20.6% | 19.1% | 16.2% | 1.0%   |
| 80020          | -6.1%  | 1.1%   | 2.7%   | -4.5%    | 9.9%      | 11.1%      | 8.6%       | 14.5%     | 6.2%      | 5.2%     | 5.9%   | 4.7%  | 18.1% | 9.3%  | -1.3%  |
| 80021          | -2.9%  | 1.9%   | -2.7%  | 6.8%     | 7.6%      | 9.7%       | 17.0%      | 12.0%     | 10.9%     | 5.2%     | 3.2%   | 7.8%  | 22.8% | 9.9%  | -3.2%  |
| 80022          | -1.3%  | 7.7%   | -3.8%  | 15.0%    | 18.1%     | 19.4%      | 14.3%      | 9.8%      | 9.1%      | 8.3%     | 3.2%   | 9.2%  | 17.8% | 12.2% | -1.8%  |
| 80023          | -10.5% | 3.9%   | -4.7%  | 0.7%     | 12.3%     | 9.0%       | 7.1%       | 7.7%      | 3.3%      | 5.9%     | 4.1%   | 5.9%  | 15.9% | 10.5% | 1.1%   |
| 80030          | -0.7%  | 11.3%  | -9.9%  | 18.7%    | 10.8%     | 15.5%      | 16.9%      | 12.7%     | 14.3%     | 5.8%     | 4.0%   | 14.2% | 13.7% | 11.1% | -3.5%  |
| 80031          | -4.8%  | 5.1%   | 0.3%   | 8.2%     | 11.4%     | 1.4%       | 18.7%      | 7.4%      | 7.1%      | 7.9%     | 0.0%   | 8.5%  | 20.8% | 7.4%  | 0.9%   |
| 80033          | -14.2% | 5.8%   | -2.4%  | 9.3%     | 10.8%     | 12.2%      | 12.0%      | 22.8%     | 3.3%      | 6.1%     | 5.6%   | 9.8%  | 16.9% | 20.4% | -5.7%  |
| 80102          | 3.4%   | 6.5%   | -10.0% | 8.6%     | 12.5%     | 10.9%      | 20.9%      | 10.4%     | 22.5%     | -4.8%    | 6.5%   | 2.0%  | 11.8% | 26.0% | -14.5% |
| 80103          | 15.4%  | -15.3% | -10.6% | -1.2%    | 39.1%     | 24.7%      | 11.9%      | 20.3%     | 9.2%      | 3.5%     | 5.2%   | 22.9% | 7.5%  | -0.1% | -1.8%  |
|                |        |        |        |          |           |            |            |           |           |          |        |       |       |       |        |
|                |        |        |        |          |           |            |            |           |           |          |        |       |       |       |        |