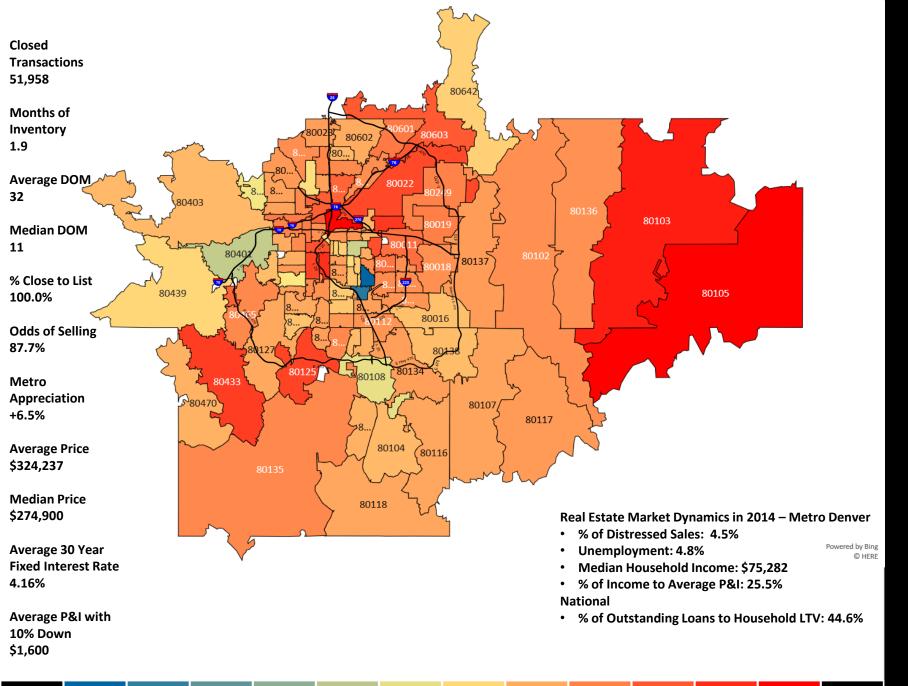

## **Please Note**

The contents of this report includes both attached and detached single family (DSF) or (ASF+DSF) homes in the 7 Metro Denver Counties: Adams, Arapahoe, Broomfield, Denver, Douglas, Elbert and Jefferson.

This representation is based in whole or in part on content supplied by REcolorado®, Inc. REcolorado®, Inc. does not guarantee nor is it in any way responsible for its accuracy. Content maintained by REcolorado®, Inc. may not reflect all real estate activity in the market. Dates shown on graphs for timeframes included.

Negative

**Positive** 

|                |        |        | Annual | Apprecia | tion Posi | tive vs Ne | egative- A | II Single | Family Ho | mes (ASI | F+DSF) |       |       |       |        |
|----------------|--------|--------|--------|----------|-----------|------------|------------|-----------|-----------|----------|--------|-------|-------|-------|--------|
| Zip Code Trend | 2009   | 2010   | 2011   | 2012     | 2013      | 2014       | 2015       | 2016      | 2017      | 2018     | 2019   | 2020  | 2021  | 2022  | 2023   |
| Metro Denver   | -2.1%  | 6.3%   | -1.1%  | 10.3%    | 9.2%      | 6.5%       | 12.1%      | 9.2%      | 8.0%      | 8.2%     | 2.4%   | 8.7%  | 17.2% | 11.6% | 0.1%   |
| 80002          | -5.9%  | 7.2%   | -2.7%  | 8.2%     | 10.7%     | 13.3%      | 24.1%      | 4.4%      | 11.7%     | 5.8%     | 1.6%   | 18.4% | 12.3% | 13.2% | -1.5%  |
| 80003          | 4.5%   | -5.0%  | -1.5%  | 11.8%    | 8.6%      | 11.5%      | 14.8%      | 16.3%     | 9.4%      | 10.6%    | 0.2%   | 11.0% | 18.6% | 11.5% | -3.3%  |
| 80004          | 4.5%   | 1.7%   | -1.8%  | 10.6%    | 8.0%      | 8.6%       | 14.8%      | 8.8%      | 10.7%     | 7.5%     | 3.7%   | 7.8%  | 21.7% | 9.9%  | -0.8%  |
| 80005          | 1.8%   | 2.2%   | -5.1%  | 9.8%     | 4.7%      | 8.7%       | 11.2%      | 10.2%     | 9.1%      | 4.0%     | 6.8%   | 7.7%  | 13.1% | 14.6% | 2.3%   |
| 80007          | -11.0% | 16.2%  | -4.1%  | 0.1%     | 8.9%      | -0.3%      | 8.4%       | 5.1%      | 1.4%      | 6.4%     | -2.6%  | 6.5%  | 22.4% | 21.4% | -5.3%  |
| 80010          | 7.5%   | 12.0%  | -8.0%  | 12.9%    | 28.5%     | 18.6%      | 24.4%      | 17.9%     | 12.9%     | 18.5%    | 0.1%   | 8.0%  | 17.6% | 10.6% | -2.5%  |
| 80011          | 4.4%   | 1.5%   | -6.3%  | 14.8%    | 21.6%     | 14.8%      | 20.1%      | 14.5%     | 13.8%     | 8.9%     | 7.1%   | 4.7%  | 15.8% | 13.2% | -0.7%  |
| 80012          | 4.9%   | -6.0%  | -2.9%  | 17.0%    | 12.6%     | 14.2%      | 15.7%      | 10.9%     | 11.7%     | 9.7%     | 5.0%   | 5.7%  | 18.1% | 9.6%  | 0.8%   |
| 80013          | -0.6%  | -1.1%  | -5.6%  | 10.2%    | 16.2%     | 10.8%      | 14.0%      | 12.4%     | 7.6%      | 8.1%     | 4.0%   | 6.5%  | 20.0% | 11.0% | -4.3%  |
| 80014          | -5.9%  | 0.2%   | -5.4%  | 13.2%    | 11.1%     | 11.3%      | 21.2%      | 7.7%      | 11.8%     | 10.1%    | -2.4%  | 8.5%  | 13.2% | 11.6% | -3.6%  |
| 80015          | -2.2%  | 0.0%   | -3.8%  | 10.7%    | 9.7%      | 10.3%      | 10.9%      | 10.3%     | 8.6%      | 7.5%     | 1.3%   | 7.2%  | 17.4% | 13.8% | -3.9%  |
| 80016          | -5.4%  | 1.4%   | -3.8%  | 3.9%     | 7.6%      | 5.1%       | 10.9%      | 8.1%      | 7.8%      | 2.7%     | 2.4%   | 6.6%  | 21.2% | 10.2% | 2.4%   |
| 80017          | 3.2%   | -1.5%  | -8.4%  | 20.1%    | 18.7%     | 10.9%      | 21.5%      | 10.0%     | 12.4%     | 9.6%     | 2.1%   | 9.4%  | 16.5% | 13.1% | -3.3%  |
| 80018          | 3.5%   | -4.7%  | -6.0%  | 6.9%     | 12.2%     | 10.8%      | 11.7%      | 7.1%      | 8.5%      | 5.6%     | 2.5%   | 4.9%  | 17.9% | 13.3% | -4.2%  |
| 80019          | 10.2%  | -26.7% | 19.9%  | 14.7%    | 27.8%     | 12.9%      | 1.6%       | 7.6%      | 25.2%     | 11.2%    | -3.9%  | 20.6% | 19.1% | 16.2% | 1.0%   |
| 80020          | -6.1%  | 1.1%   | 2.7%   | -4.5%    | 9.9%      | 11.1%      | 8.6%       | 14.5%     | 6.2%      | 5.2%     | 5.9%   | 4.7%  | 18.1% | 9.3%  | -1.3%  |
| 80021          | -2.9%  | 1.9%   | -2.7%  | 6.8%     | 7.6%      | 9.7%       | 17.0%      | 12.0%     | 10.9%     | 5.2%     | 3.2%   | 7.8%  | 22.8% | 9.9%  | -3.2%  |
| 80022          | -1.3%  | 7.7%   | -3.8%  | 15.0%    | 18.1%     | 19.4%      | 14.3%      | 9.8%      | 9.1%      | 8.3%     | 3.2%   | 9.2%  | 17.8% | 12.2% | -1.8%  |
| 80023          | -10.5% | 3.9%   | -4.7%  | 0.7%     | 12.3%     | 9.0%       | 7.1%       | 7.7%      | 3.3%      | 5.9%     | 4.1%   | 5.9%  | 15.9% | 10.5% | 1.1%   |
| 80030          | -0.7%  | 11.3%  | -9.9%  | 18.7%    | 10.8%     | 15.5%      | 16.9%      | 12.7%     | 14.3%     | 5.8%     | 4.0%   | 14.2% | 13.7% | 11.1% | -3.5%  |
| 80031          | -4.8%  | 5.1%   | 0.3%   | 8.2%     | 11.4%     | 1.4%       | 18.7%      | 7.4%      | 7.1%      | 7.9%     | 0.0%   | 8.5%  | 20.8% | 7.4%  | 0.9%   |
| 80033          | -14.2% | 5.8%   | -2.4%  | 9.3%     | 10.8%     | 12.2%      | 12.0%      | 22.8%     | 3.3%      | 6.1%     | 5.6%   | 9.8%  | 16.9% | 20.4% | -5.7%  |
| 80102          | 3.4%   | 6.5%   | -10.0% | 8.6%     | 12.5%     | 10.9%      | 20.9%      | 10.4%     | 22.5%     | -4.8%    | 6.5%   | 2.0%  | 11.8% | 26.0% | -14.5% |
| 80103          | 15.4%  | -15.3% | -10.6% | -1.2%    | 39.1%     | 24.7%      | 11.9%      | 20.3%     | 9.2%      | 3.5%     | 5.2%   | 22.9% | 7.5%  | -0.1% | -1.8%  |
|                |        |        |        |          |           |            |            |           |           |          |        |       |       |       |        |
|                |        |        |        |          |           |            |            |           |           |          |        |       |       |       |        |