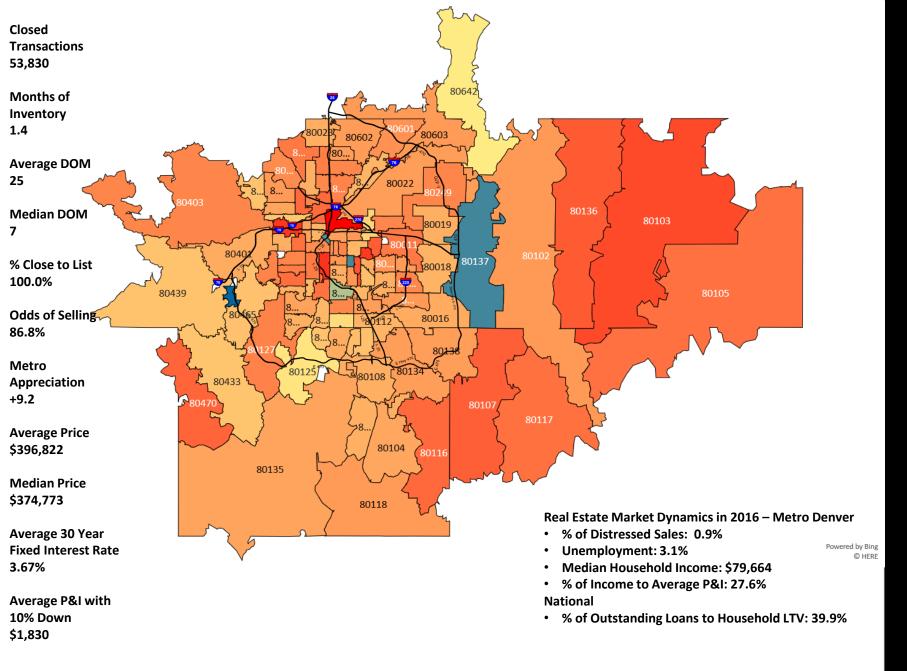

## **Please Note**

The contents of this report includes both attached and detached single family (DSF) or (ASF+DSF) homes in the 7 Metro Denver Counties: Adams, Arapahoe, Broomfield, Denver, Douglas, Elbert and Jefferson.

This representation is based in whole or in part on content supplied by REcolorado®, Inc. REcolorado®, Inc. does not guarantee nor is it in any way responsible for its accuracy. Content maintained by REcolorado®, Inc. may not reflect all real estate activity in the market. Dates shown on graphs for timeframes included.