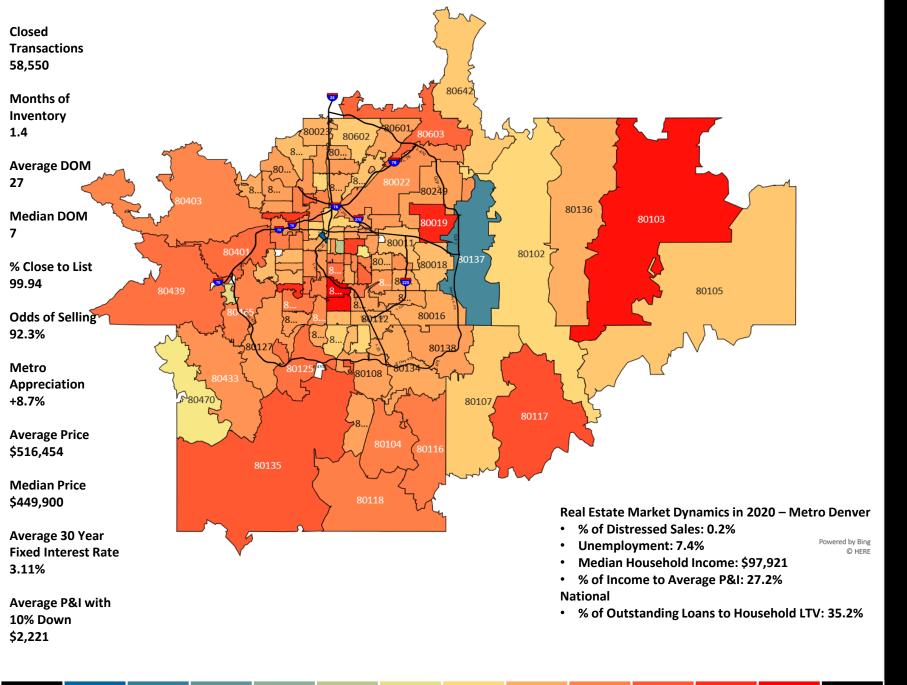

Negative

**Positive** 

|                |        |        | Annual | Apprecia | tion Posi | tive vs Ne | egative- A | II Single | Family Ho | mes (ASI | F+DSF) |       |       |       |        |
|----------------|--------|--------|--------|----------|-----------|------------|------------|-----------|-----------|----------|--------|-------|-------|-------|--------|
| Zip Code Trend | 2009   | 2010   | 2011   | 2012     | 2013      | 2014       | 2015       | 2016      | 2017      | 2018     | 2019   | 2020  | 2021  | 2022  | 2023   |
| Metro Denver   | -2.1%  | 6.3%   | -1.1%  | 10.3%    | 9.2%      | 6.5%       | 12.1%      | 9.2%      | 8.0%      | 8.2%     | 2.4%   | 8.7%  | 17.2% | 11.6% | 0.1%   |
| 80002          | -5.9%  | 7.2%   | -2.7%  | 8.2%     | 10.7%     | 13.3%      | 24.1%      | 4.4%      | 11.7%     | 5.8%     | 1.6%   | 18.4% | 12.3% | 13.2% | -1.5%  |
| 80003          | 4.5%   | -5.0%  | -1.5%  | 11.8%    | 8.6%      | 11.5%      | 14.8%      | 16.3%     | 9.4%      | 10.6%    | 0.2%   | 11.0% | 18.6% | 11.5% | -3.3%  |
| 80004          | 4.5%   | 1.7%   | -1.8%  | 10.6%    | 8.0%      | 8.6%       | 14.8%      | 8.8%      | 10.7%     | 7.5%     | 3.7%   | 7.8%  | 21.7% | 9.9%  | -0.8%  |
| 80005          | 1.8%   | 2.2%   | -5.1%  | 9.8%     | 4.7%      | 8.7%       | 11.2%      | 10.2%     | 9.1%      | 4.0%     | 6.8%   | 7.7%  | 13.1% | 14.6% | 2.3%   |
| 80007          | -11.0% | 16.2%  | -4.1%  | 0.1%     | 8.9%      | -0.3%      | 8.4%       | 5.1%      | 1.4%      | 6.4%     | -2.6%  | 6.5%  | 22.4% | 21.4% | -5.3%  |
| 80010          | 7.5%   | 12.0%  | -8.0%  | 12.9%    | 28.5%     | 18.6%      | 24.4%      | 17.9%     | 12.9%     | 18.5%    | 0.1%   | 8.0%  | 17.6% | 10.6% | -2.5%  |
| 80011          | 4.4%   | 1.5%   | -6.3%  | 14.8%    | 21.6%     | 14.8%      | 20.1%      | 14.5%     | 13.8%     | 8.9%     | 7.1%   | 4.7%  | 15.8% | 13.2% | -0.7%  |
| 80012          | 4.9%   | -6.0%  | -2.9%  | 17.0%    | 12.6%     | 14.2%      | 15.7%      | 10.9%     | 11.7%     | 9.7%     | 5.0%   | 5.7%  | 18.1% | 9.6%  | 0.8%   |
| 80013          | -0.6%  | -1.1%  | -5.6%  | 10.2%    | 16.2%     | 10.8%      | 14.0%      | 12.4%     | 7.6%      | 8.1%     | 4.0%   | 6.5%  | 20.0% | 11.0% | -4.3%  |
| 80014          | -5.9%  | 0.2%   | -5.4%  | 13.2%    | 11.1%     | 11.3%      | 21.2%      | 7.7%      | 11.8%     | 10.1%    | -2.4%  | 8.5%  | 13.2% | 11.6% | -3.6%  |
| 80015          | -2.2%  | 0.0%   | -3.8%  | 10.7%    | 9.7%      | 10.3%      | 10.9%      | 10.3%     | 8.6%      | 7.5%     | 1.3%   | 7.2%  | 17.4% | 13.8% | -3.9%  |
| 80016          | -5.4%  | 1.4%   | -3.8%  | 3.9%     | 7.6%      | 5.1%       | 10.9%      | 8.1%      | 7.8%      | 2.7%     | 2.4%   | 6.6%  | 21.2% | 10.2% | 2.4%   |
| 80017          | 3.2%   | -1.5%  | -8.4%  | 20.1%    | 18.7%     | 10.9%      | 21.5%      | 10.0%     | 12.4%     | 9.6%     | 2.1%   | 9.4%  | 16.5% | 13.1% | -3.3%  |
| 80018          | 3.5%   | -4.7%  | -6.0%  | 6.9%     | 12.2%     | 10.8%      | 11.7%      | 7.1%      | 8.5%      | 5.6%     | 2.5%   | 4.9%  | 17.9% | 13.3% | -4.2%  |
| 80019          | 10.2%  | -26.7% | 19.9%  | 14.7%    | 27.8%     | 12.9%      | 1.6%       | 7.6%      | 25.2%     | 11.2%    | -3.9%  | 20.6% | 19.1% | 16.2% | 1.0%   |
| 80020          | -6.1%  | 1.1%   | 2.7%   | -4.5%    | 9.9%      | 11.1%      | 8.6%       | 14.5%     | 6.2%      | 5.2%     | 5.9%   | 4.7%  | 18.1% | 9.3%  | -1.3%  |
| 80021          | -2.9%  | 1.9%   | -2.7%  | 6.8%     | 7.6%      | 9.7%       | 17.0%      | 12.0%     | 10.9%     | 5.2%     | 3.2%   | 7.8%  | 22.8% | 9.9%  | -3.2%  |
| 80022          | -1.3%  | 7.7%   | -3.8%  | 15.0%    | 18.1%     | 19.4%      | 14.3%      | 9.8%      | 9.1%      | 8.3%     | 3.2%   | 9.2%  | 17.8% | 12.2% | -1.8%  |
| 80023          | -10.5% | 3.9%   | -4.7%  | 0.7%     | 12.3%     | 9.0%       | 7.1%       | 7.7%      | 3.3%      | 5.9%     | 4.1%   | 5.9%  | 15.9% | 10.5% | 1.1%   |
| 80030          | -0.7%  | 11.3%  | -9.9%  | 18.7%    | 10.8%     | 15.5%      | 16.9%      | 12.7%     | 14.3%     | 5.8%     | 4.0%   | 14.2% | 13.7% | 11.1% | -3.5%  |
| 80031          | -4.8%  | 5.1%   | 0.3%   | 8.2%     | 11.4%     | 1.4%       | 18.7%      | 7.4%      | 7.1%      | 7.9%     | 0.0%   | 8.5%  | 20.8% | 7.4%  | 0.9%   |
| 80033          | -14.2% | 5.8%   | -2.4%  | 9.3%     | 10.8%     | 12.2%      | 12.0%      | 22.8%     | 3.3%      | 6.1%     | 5.6%   | 9.8%  | 16.9% | 20.4% | -5.7%  |
| 80102          | 3.4%   | 6.5%   | -10.0% | 8.6%     | 12.5%     | 10.9%      | 20.9%      | 10.4%     | 22.5%     | -4.8%    | 6.5%   | 2.0%  | 11.8% | 26.0% | -14.5% |
| 80103          | 15.4%  | -15.3% | -10.6% | -1.2%    | 39.1%     | 24.7%      | 11.9%      | 20.3%     | 9.2%      | 3.5%     | 5.2%   | 22.9% | 7.5%  | -0.1% | -1.8%  |
|                |        |        |        |          |           |            |            |           |           |          |        |       |       |       |        |
|                |        |        |        |          |           |            |            |           |           |          |        |       |       |       |        |