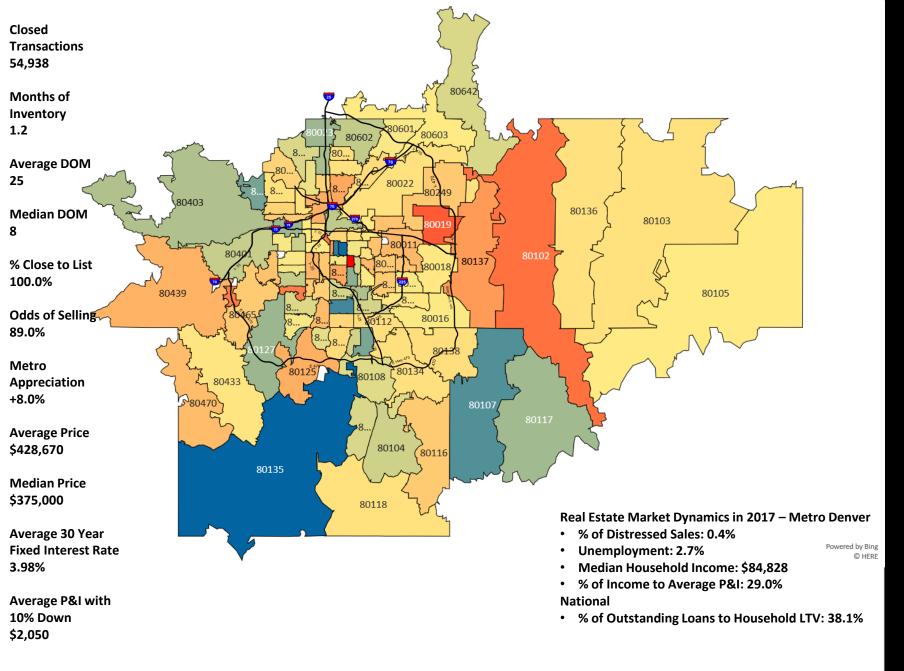

## **Please Note**

The contents of this report includes both attached and detached single family (DSF) or (ASF+DSF) homes in the 7 Metro Denver Counties: Adams, Arapahoe, Broomfield, Denver, Douglas, Elbert and Jefferson.

This representation is based in whole or in part on content supplied by REcolorado®, Inc. REcolorado®, Inc. does not guarantee nor is it in any way responsible for its accuracy. Content maintained by REcolorado®, Inc. may not reflect all real estate activity in the market. Dates shown on graphs for timeframes included.

We highly encourage you to review reports published by your REALTOR® Board and REcolorado®. Each report covers a different geography and will report different values for all metrics.

Negative

**Positive** 