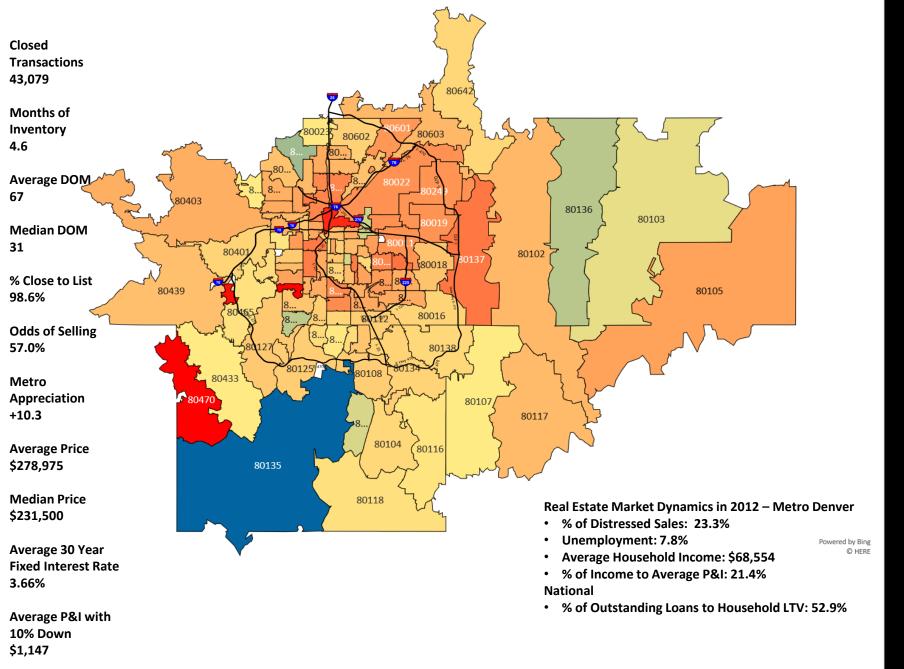

## **Please Note**

The contents of this report includes both attached and detached single family (DSF) or (ASF+DSF) homes in the 7 Metro Denver Counties: Adams, Arapahoe, Broomfield, Denver, Douglas, Elbert and Jefferson.

This representation is based in whole or in part on content supplied by REcolorado®, Inc. REcolorado®, Inc. does not guarantee nor is it in any way responsible for its accuracy. Content maintained by REcolorado®, Inc. may not reflect all real estate activity in the market. Dates shown on graphs for timeframes included.

Negative

**Positive** 

|                |        |        | Annual | Apprecia | tion Posi | tive vs Ne | egative- A | II Single | Family Ho | mes (ASI | F+DSF) |       |       |       |        |
|----------------|--------|--------|--------|----------|-----------|------------|------------|-----------|-----------|----------|--------|-------|-------|-------|--------|
| Zip Code Trend | 2009   | 2010   | 2011   | 2012     | 2013      | 2014       | 2015       | 2016      | 2017      | 2018     | 2019   | 2020  | 2021  | 2022  | 2023   |
| Metro Denver   | -2.1%  | 6.3%   | -1.1%  | 10.3%    | 9.2%      | 6.5%       | 12.1%      | 9.2%      | 8.0%      | 8.2%     | 2.4%   | 8.7%  | 17.2% | 11.6% | 0.1%   |
| 80002          | -5.9%  | 7.2%   | -2.7%  | 8.2%     | 10.7%     | 13.3%      | 24.1%      | 4.4%      | 11.7%     | 5.8%     | 1.6%   | 18.4% | 12.3% | 13.2% | -1.5%  |
| 80003          | 4.5%   | -5.0%  | -1.5%  | 11.8%    | 8.6%      | 11.5%      | 14.8%      | 16.3%     | 9.4%      | 10.6%    | 0.2%   | 11.0% | 18.6% | 11.5% | -3.3%  |
| 80004          | 4.5%   | 1.7%   | -1.8%  | 10.6%    | 8.0%      | 8.6%       | 14.8%      | 8.8%      | 10.7%     | 7.5%     | 3.7%   | 7.8%  | 21.7% | 9.9%  | -0.8%  |
| 80005          | 1.8%   | 2.2%   | -5.1%  | 9.8%     | 4.7%      | 8.7%       | 11.2%      | 10.2%     | 9.1%      | 4.0%     | 6.8%   | 7.7%  | 13.1% | 14.6% | 2.3%   |
| 80007          | -11.0% | 16.2%  | -4.1%  | 0.1%     | 8.9%      | -0.3%      | 8.4%       | 5.1%      | 1.4%      | 6.4%     | -2.6%  | 6.5%  | 22.4% | 21.4% | -5.3%  |
| 80010          | 7.5%   | 12.0%  | -8.0%  | 12.9%    | 28.5%     | 18.6%      | 24.4%      | 17.9%     | 12.9%     | 18.5%    | 0.1%   | 8.0%  | 17.6% | 10.6% | -2.5%  |
| 80011          | 4.4%   | 1.5%   | -6.3%  | 14.8%    | 21.6%     | 14.8%      | 20.1%      | 14.5%     | 13.8%     | 8.9%     | 7.1%   | 4.7%  | 15.8% | 13.2% | -0.7%  |
| 80012          | 4.9%   | -6.0%  | -2.9%  | 17.0%    | 12.6%     | 14.2%      | 15.7%      | 10.9%     | 11.7%     | 9.7%     | 5.0%   | 5.7%  | 18.1% | 9.6%  | 0.8%   |
| 80013          | -0.6%  | -1.1%  | -5.6%  | 10.2%    | 16.2%     | 10.8%      | 14.0%      | 12.4%     | 7.6%      | 8.1%     | 4.0%   | 6.5%  | 20.0% | 11.0% | -4.3%  |
| 80014          | -5.9%  | 0.2%   | -5.4%  | 13.2%    | 11.1%     | 11.3%      | 21.2%      | 7.7%      | 11.8%     | 10.1%    | -2.4%  | 8.5%  | 13.2% | 11.6% | -3.6%  |
| 80015          | -2.2%  | 0.0%   | -3.8%  | 10.7%    | 9.7%      | 10.3%      | 10.9%      | 10.3%     | 8.6%      | 7.5%     | 1.3%   | 7.2%  | 17.4% | 13.8% | -3.9%  |
| 80016          | -5.4%  | 1.4%   | -3.8%  | 3.9%     | 7.6%      | 5.1%       | 10.9%      | 8.1%      | 7.8%      | 2.7%     | 2.4%   | 6.6%  | 21.2% | 10.2% | 2.4%   |
| 80017          | 3.2%   | -1.5%  | -8.4%  | 20.1%    | 18.7%     | 10.9%      | 21.5%      | 10.0%     | 12.4%     | 9.6%     | 2.1%   | 9.4%  | 16.5% | 13.1% | -3.3%  |
| 80018          | 3.5%   | -4.7%  | -6.0%  | 6.9%     | 12.2%     | 10.8%      | 11.7%      | 7.1%      | 8.5%      | 5.6%     | 2.5%   | 4.9%  | 17.9% | 13.3% | -4.2%  |
| 80019          | 10.2%  | -26.7% | 19.9%  | 14.7%    | 27.8%     | 12.9%      | 1.6%       | 7.6%      | 25.2%     | 11.2%    | -3.9%  | 20.6% | 19.1% | 16.2% | 1.0%   |
| 80020          | -6.1%  | 1.1%   | 2.7%   | -4.5%    | 9.9%      | 11.1%      | 8.6%       | 14.5%     | 6.2%      | 5.2%     | 5.9%   | 4.7%  | 18.1% | 9.3%  | -1.3%  |
| 80021          | -2.9%  | 1.9%   | -2.7%  | 6.8%     | 7.6%      | 9.7%       | 17.0%      | 12.0%     | 10.9%     | 5.2%     | 3.2%   | 7.8%  | 22.8% | 9.9%  | -3.2%  |
| 80022          | -1.3%  | 7.7%   | -3.8%  | 15.0%    | 18.1%     | 19.4%      | 14.3%      | 9.8%      | 9.1%      | 8.3%     | 3.2%   | 9.2%  | 17.8% | 12.2% | -1.8%  |
| 80023          | -10.5% | 3.9%   | -4.7%  | 0.7%     | 12.3%     | 9.0%       | 7.1%       | 7.7%      | 3.3%      | 5.9%     | 4.1%   | 5.9%  | 15.9% | 10.5% | 1.1%   |
| 80030          | -0.7%  | 11.3%  | -9.9%  | 18.7%    | 10.8%     | 15.5%      | 16.9%      | 12.7%     | 14.3%     | 5.8%     | 4.0%   | 14.2% | 13.7% | 11.1% | -3.5%  |
| 80031          | -4.8%  | 5.1%   | 0.3%   | 8.2%     | 11.4%     | 1.4%       | 18.7%      | 7.4%      | 7.1%      | 7.9%     | 0.0%   | 8.5%  | 20.8% | 7.4%  | 0.9%   |
| 80033          | -14.2% | 5.8%   | -2.4%  | 9.3%     | 10.8%     | 12.2%      | 12.0%      | 22.8%     | 3.3%      | 6.1%     | 5.6%   | 9.8%  | 16.9% | 20.4% | -5.7%  |
| 80102          | 3.4%   | 6.5%   | -10.0% | 8.6%     | 12.5%     | 10.9%      | 20.9%      | 10.4%     | 22.5%     | -4.8%    | 6.5%   | 2.0%  | 11.8% | 26.0% | -14.5% |
| 80103          | 15.4%  | -15.3% | -10.6% | -1.2%    | 39.1%     | 24.7%      | 11.9%      | 20.3%     | 9.2%      | 3.5%     | 5.2%   | 22.9% | 7.5%  | -0.1% | -1.8%  |
|                |        |        |        |          |           |            |            |           |           |          |        |       |       |       |        |
|                |        |        |        |          |           |            |            |           |           |          |        |       |       |       |        |