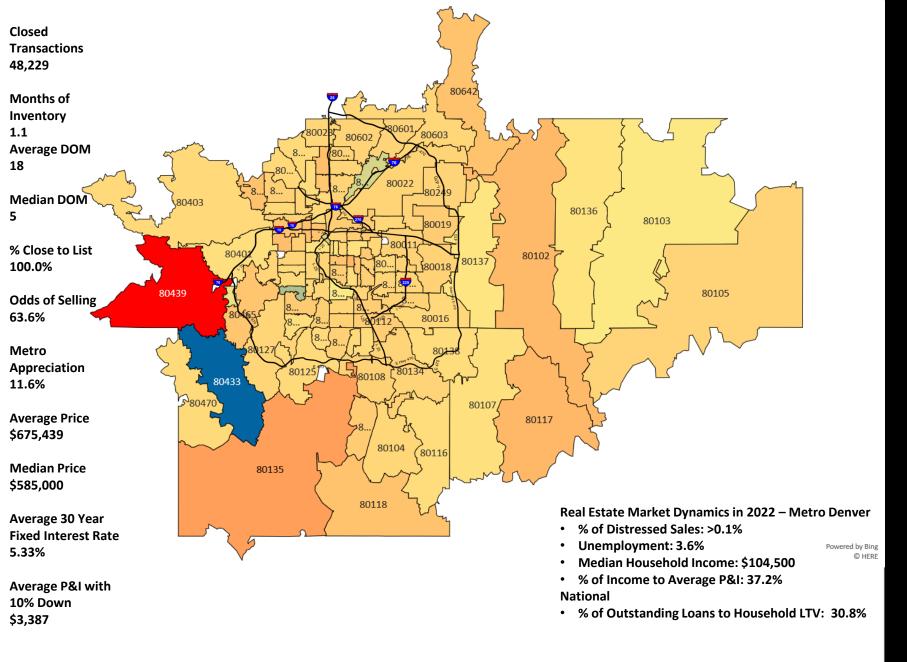

Negative

**Positive** 

|                |        |        | Annual | Apprecia | tion Posi | tive vs Ne | egative- A | II Single | Family Ho | mes (ASI | F+DSF) |       |       |       |        |
|----------------|--------|--------|--------|----------|-----------|------------|------------|-----------|-----------|----------|--------|-------|-------|-------|--------|
| Zip Code Trend | 2009   | 2010   | 2011   | 2012     | 2013      | 2014       | 2015       | 2016      | 2017      | 2018     | 2019   | 2020  | 2021  | 2022  | 2023   |
| Metro Denver   | -2.1%  | 6.3%   | -1.1%  | 10.3%    | 9.2%      | 6.5%       | 12.1%      | 9.2%      | 8.0%      | 8.2%     | 2.4%   | 8.7%  | 17.2% | 11.6% | 0.1%   |
| 80002          | -5.9%  | 7.2%   | -2.7%  | 8.2%     | 10.7%     | 13.3%      | 24.1%      | 4.4%      | 11.7%     | 5.8%     | 1.6%   | 18.4% | 12.3% | 13.2% | -1.5%  |
| 80003          | 4.5%   | -5.0%  | -1.5%  | 11.8%    | 8.6%      | 11.5%      | 14.8%      | 16.3%     | 9.4%      | 10.6%    | 0.2%   | 11.0% | 18.6% | 11.5% | -3.3%  |
| 80004          | 4.5%   | 1.7%   | -1.8%  | 10.6%    | 8.0%      | 8.6%       | 14.8%      | 8.8%      | 10.7%     | 7.5%     | 3.7%   | 7.8%  | 21.7% | 9.9%  | -0.8%  |
| 80005          | 1.8%   | 2.2%   | -5.1%  | 9.8%     | 4.7%      | 8.7%       | 11.2%      | 10.2%     | 9.1%      | 4.0%     | 6.8%   | 7.7%  | 13.1% | 14.6% | 2.3%   |
| 80007          | -11.0% | 16.2%  | -4.1%  | 0.1%     | 8.9%      | -0.3%      | 8.4%       | 5.1%      | 1.4%      | 6.4%     | -2.6%  | 6.5%  | 22.4% | 21.4% | -5.3%  |
| 80010          | 7.5%   | 12.0%  | -8.0%  | 12.9%    | 28.5%     | 18.6%      | 24.4%      | 17.9%     | 12.9%     | 18.5%    | 0.1%   | 8.0%  | 17.6% | 10.6% | -2.5%  |
| 80011          | 4.4%   | 1.5%   | -6.3%  | 14.8%    | 21.6%     | 14.8%      | 20.1%      | 14.5%     | 13.8%     | 8.9%     | 7.1%   | 4.7%  | 15.8% | 13.2% | -0.7%  |
| 80012          | 4.9%   | -6.0%  | -2.9%  | 17.0%    | 12.6%     | 14.2%      | 15.7%      | 10.9%     | 11.7%     | 9.7%     | 5.0%   | 5.7%  | 18.1% | 9.6%  | 0.8%   |
| 80013          | -0.6%  | -1.1%  | -5.6%  | 10.2%    | 16.2%     | 10.8%      | 14.0%      | 12.4%     | 7.6%      | 8.1%     | 4.0%   | 6.5%  | 20.0% | 11.0% | -4.3%  |
| 80014          | -5.9%  | 0.2%   | -5.4%  | 13.2%    | 11.1%     | 11.3%      | 21.2%      | 7.7%      | 11.8%     | 10.1%    | -2.4%  | 8.5%  | 13.2% | 11.6% | -3.6%  |
| 80015          | -2.2%  | 0.0%   | -3.8%  | 10.7%    | 9.7%      | 10.3%      | 10.9%      | 10.3%     | 8.6%      | 7.5%     | 1.3%   | 7.2%  | 17.4% | 13.8% | -3.9%  |
| 80016          | -5.4%  | 1.4%   | -3.8%  | 3.9%     | 7.6%      | 5.1%       | 10.9%      | 8.1%      | 7.8%      | 2.7%     | 2.4%   | 6.6%  | 21.2% | 10.2% | 2.4%   |
| 80017          | 3.2%   | -1.5%  | -8.4%  | 20.1%    | 18.7%     | 10.9%      | 21.5%      | 10.0%     | 12.4%     | 9.6%     | 2.1%   | 9.4%  | 16.5% | 13.1% | -3.3%  |
| 80018          | 3.5%   | -4.7%  | -6.0%  | 6.9%     | 12.2%     | 10.8%      | 11.7%      | 7.1%      | 8.5%      | 5.6%     | 2.5%   | 4.9%  | 17.9% | 13.3% | -4.2%  |
| 80019          | 10.2%  | -26.7% | 19.9%  | 14.7%    | 27.8%     | 12.9%      | 1.6%       | 7.6%      | 25.2%     | 11.2%    | -3.9%  | 20.6% | 19.1% | 16.2% | 1.0%   |
| 80020          | -6.1%  | 1.1%   | 2.7%   | -4.5%    | 9.9%      | 11.1%      | 8.6%       | 14.5%     | 6.2%      | 5.2%     | 5.9%   | 4.7%  | 18.1% | 9.3%  | -1.3%  |
| 80021          | -2.9%  | 1.9%   | -2.7%  | 6.8%     | 7.6%      | 9.7%       | 17.0%      | 12.0%     | 10.9%     | 5.2%     | 3.2%   | 7.8%  | 22.8% | 9.9%  | -3.2%  |
| 80022          | -1.3%  | 7.7%   | -3.8%  | 15.0%    | 18.1%     | 19.4%      | 14.3%      | 9.8%      | 9.1%      | 8.3%     | 3.2%   | 9.2%  | 17.8% | 12.2% | -1.8%  |
| 80023          | -10.5% | 3.9%   | -4.7%  | 0.7%     | 12.3%     | 9.0%       | 7.1%       | 7.7%      | 3.3%      | 5.9%     | 4.1%   | 5.9%  | 15.9% | 10.5% | 1.1%   |
| 80030          | -0.7%  | 11.3%  | -9.9%  | 18.7%    | 10.8%     | 15.5%      | 16.9%      | 12.7%     | 14.3%     | 5.8%     | 4.0%   | 14.2% | 13.7% | 11.1% | -3.5%  |
| 80031          | -4.8%  | 5.1%   | 0.3%   | 8.2%     | 11.4%     | 1.4%       | 18.7%      | 7.4%      | 7.1%      | 7.9%     | 0.0%   | 8.5%  | 20.8% | 7.4%  | 0.9%   |
| 80033          | -14.2% | 5.8%   | -2.4%  | 9.3%     | 10.8%     | 12.2%      | 12.0%      | 22.8%     | 3.3%      | 6.1%     | 5.6%   | 9.8%  | 16.9% | 20.4% | -5.7%  |
| 80102          | 3.4%   | 6.5%   | -10.0% | 8.6%     | 12.5%     | 10.9%      | 20.9%      | 10.4%     | 22.5%     | -4.8%    | 6.5%   | 2.0%  | 11.8% | 26.0% | -14.5% |
| 80103          | 15.4%  | -15.3% | -10.6% | -1.2%    | 39.1%     | 24.7%      | 11.9%      | 20.3%     | 9.2%      | 3.5%     | 5.2%   | 22.9% | 7.5%  | -0.1% | -1.8%  |
|                |        |        |        |          |           |            |            |           |           |          |        |       |       |       |        |
|                |        |        |        |          |           |            |            |           |           |          |        |       |       |       |        |