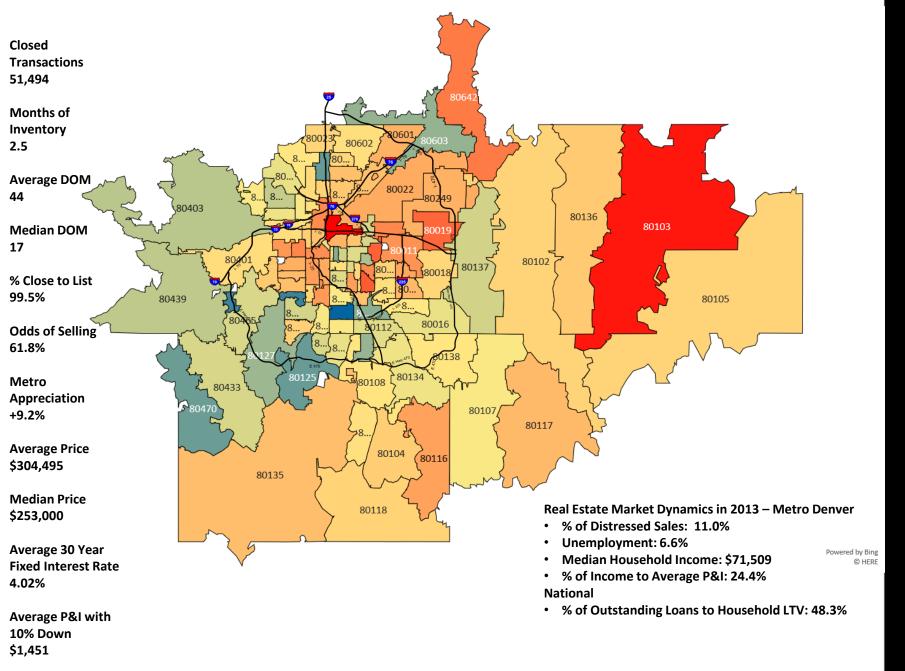

Negative

**Positive** 

|                |        |        | Annual | Apprecia | tion Posi | tive vs Ne | egative- A | II Single | Family Ho | mes (ASI | F+DSF) |       |       |       |        |
|----------------|--------|--------|--------|----------|-----------|------------|------------|-----------|-----------|----------|--------|-------|-------|-------|--------|
| Zip Code Trend | 2009   | 2010   | 2011   | 2012     | 2013      | 2014       | 2015       | 2016      | 2017      | 2018     | 2019   | 2020  | 2021  | 2022  | 2023   |
| Metro Denver   | -2.1%  | 6.3%   | -1.1%  | 10.3%    | 9.2%      | 6.5%       | 12.1%      | 9.2%      | 8.0%      | 8.2%     | 2.4%   | 8.7%  | 17.2% | 11.6% | 0.1%   |
| 80002          | -5.9%  | 7.2%   | -2.7%  | 8.2%     | 10.7%     | 13.3%      | 24.1%      | 4.4%      | 11.7%     | 5.8%     | 1.6%   | 18.4% | 12.3% | 13.2% | -1.5%  |
| 80003          | 4.5%   | -5.0%  | -1.5%  | 11.8%    | 8.6%      | 11.5%      | 14.8%      | 16.3%     | 9.4%      | 10.6%    | 0.2%   | 11.0% | 18.6% | 11.5% | -3.3%  |
| 80004          | 4.5%   | 1.7%   | -1.8%  | 10.6%    | 8.0%      | 8.6%       | 14.8%      | 8.8%      | 10.7%     | 7.5%     | 3.7%   | 7.8%  | 21.7% | 9.9%  | -0.8%  |
| 80005          | 1.8%   | 2.2%   | -5.1%  | 9.8%     | 4.7%      | 8.7%       | 11.2%      | 10.2%     | 9.1%      | 4.0%     | 6.8%   | 7.7%  | 13.1% | 14.6% | 2.3%   |
| 80007          | -11.0% | 16.2%  | -4.1%  | 0.1%     | 8.9%      | -0.3%      | 8.4%       | 5.1%      | 1.4%      | 6.4%     | -2.6%  | 6.5%  | 22.4% | 21.4% | -5.3%  |
| 80010          | 7.5%   | 12.0%  | -8.0%  | 12.9%    | 28.5%     | 18.6%      | 24.4%      | 17.9%     | 12.9%     | 18.5%    | 0.1%   | 8.0%  | 17.6% | 10.6% | -2.5%  |
| 80011          | 4.4%   | 1.5%   | -6.3%  | 14.8%    | 21.6%     | 14.8%      | 20.1%      | 14.5%     | 13.8%     | 8.9%     | 7.1%   | 4.7%  | 15.8% | 13.2% | -0.7%  |
| 80012          | 4.9%   | -6.0%  | -2.9%  | 17.0%    | 12.6%     | 14.2%      | 15.7%      | 10.9%     | 11.7%     | 9.7%     | 5.0%   | 5.7%  | 18.1% | 9.6%  | 0.8%   |
| 80013          | -0.6%  | -1.1%  | -5.6%  | 10.2%    | 16.2%     | 10.8%      | 14.0%      | 12.4%     | 7.6%      | 8.1%     | 4.0%   | 6.5%  | 20.0% | 11.0% | -4.3%  |
| 80014          | -5.9%  | 0.2%   | -5.4%  | 13.2%    | 11.1%     | 11.3%      | 21.2%      | 7.7%      | 11.8%     | 10.1%    | -2.4%  | 8.5%  | 13.2% | 11.6% | -3.6%  |
| 80015          | -2.2%  | 0.0%   | -3.8%  | 10.7%    | 9.7%      | 10.3%      | 10.9%      | 10.3%     | 8.6%      | 7.5%     | 1.3%   | 7.2%  | 17.4% | 13.8% | -3.9%  |
| 80016          | -5.4%  | 1.4%   | -3.8%  | 3.9%     | 7.6%      | 5.1%       | 10.9%      | 8.1%      | 7.8%      | 2.7%     | 2.4%   | 6.6%  | 21.2% | 10.2% | 2.4%   |
| 80017          | 3.2%   | -1.5%  | -8.4%  | 20.1%    | 18.7%     | 10.9%      | 21.5%      | 10.0%     | 12.4%     | 9.6%     | 2.1%   | 9.4%  | 16.5% | 13.1% | -3.3%  |
| 80018          | 3.5%   | -4.7%  | -6.0%  | 6.9%     | 12.2%     | 10.8%      | 11.7%      | 7.1%      | 8.5%      | 5.6%     | 2.5%   | 4.9%  | 17.9% | 13.3% | -4.2%  |
| 80019          | 10.2%  | -26.7% | 19.9%  | 14.7%    | 27.8%     | 12.9%      | 1.6%       | 7.6%      | 25.2%     | 11.2%    | -3.9%  | 20.6% | 19.1% | 16.2% | 1.0%   |
| 80020          | -6.1%  | 1.1%   | 2.7%   | -4.5%    | 9.9%      | 11.1%      | 8.6%       | 14.5%     | 6.2%      | 5.2%     | 5.9%   | 4.7%  | 18.1% | 9.3%  | -1.3%  |
| 80021          | -2.9%  | 1.9%   | -2.7%  | 6.8%     | 7.6%      | 9.7%       | 17.0%      | 12.0%     | 10.9%     | 5.2%     | 3.2%   | 7.8%  | 22.8% | 9.9%  | -3.2%  |
| 80022          | -1.3%  | 7.7%   | -3.8%  | 15.0%    | 18.1%     | 19.4%      | 14.3%      | 9.8%      | 9.1%      | 8.3%     | 3.2%   | 9.2%  | 17.8% | 12.2% | -1.8%  |
| 80023          | -10.5% | 3.9%   | -4.7%  | 0.7%     | 12.3%     | 9.0%       | 7.1%       | 7.7%      | 3.3%      | 5.9%     | 4.1%   | 5.9%  | 15.9% | 10.5% | 1.1%   |
| 80030          | -0.7%  | 11.3%  | -9.9%  | 18.7%    | 10.8%     | 15.5%      | 16.9%      | 12.7%     | 14.3%     | 5.8%     | 4.0%   | 14.2% | 13.7% | 11.1% | -3.5%  |
| 80031          | -4.8%  | 5.1%   | 0.3%   | 8.2%     | 11.4%     | 1.4%       | 18.7%      | 7.4%      | 7.1%      | 7.9%     | 0.0%   | 8.5%  | 20.8% | 7.4%  | 0.9%   |
| 80033          | -14.2% | 5.8%   | -2.4%  | 9.3%     | 10.8%     | 12.2%      | 12.0%      | 22.8%     | 3.3%      | 6.1%     | 5.6%   | 9.8%  | 16.9% | 20.4% | -5.7%  |
| 80102          | 3.4%   | 6.5%   | -10.0% | 8.6%     | 12.5%     | 10.9%      | 20.9%      | 10.4%     | 22.5%     | -4.8%    | 6.5%   | 2.0%  | 11.8% | 26.0% | -14.5% |
| 80103          | 15.4%  | -15.3% | -10.6% | -1.2%    | 39.1%     | 24.7%      | 11.9%      | 20.3%     | 9.2%      | 3.5%     | 5.2%   | 22.9% | 7.5%  | -0.1% | -1.8%  |
|                |        |        |        |          |           |            |            |           |           |          |        |       |       |       |        |
|                |        |        |        |          |           |            |            |           |           |          |        |       |       |       |        |