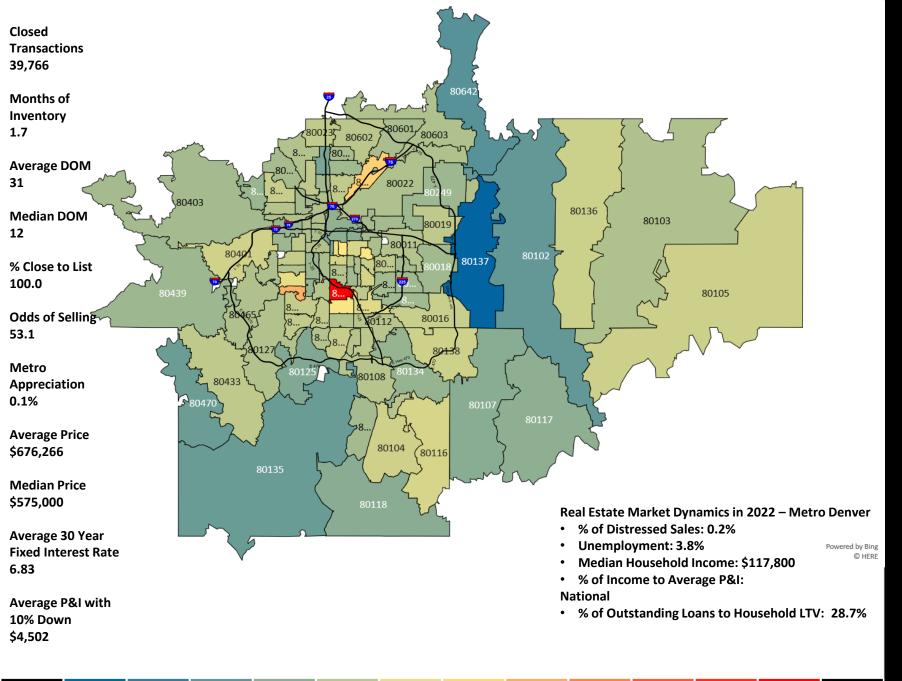

| Annual Appreciation Positive vs Negative- All Single Family Homes (ASF+DSF) |            |        |        |        |          |           |            |            |           |           |           |       |        |       |         |          |
|-----------------------------------------------------------------------------|------------|--------|--------|--------|----------|-----------|------------|------------|-----------|-----------|-----------|-------|--------|-------|---------|----------|
|                                                                             |            |        |        | Annual | Apprecia | tion Posi | tive vs Ne | egative- A | II Single | Family Ho | omes (ASI | +DSF) |        |       |         |          |
| Zip Code                                                                    | Trend      | 2009   | 2010   | 2011   | 2012     | 2013      | 2014       | 2015       | 2016      | 2017      | 2018      | 2019  | 2020   | 2021  | 2022    | 2023     |
| Metro Denver                                                                | أمطش       | -2.1%  | 6.3%   | -1.1%  | 10.3%    | 9.2%      | 6.5%       | 12.1%      | 9.2%      | 8.0%      | 8.2%      | 2.4%  | 8.7%   | 17.29 | 6 11.6% | 0.1%     |
| 80135                                                                       |            | -43.2% | 22.2%  | -6.7%  | -12.2%   | 15.6%     | 11.8%      | 9.5%       | 9.0%      | -4.3%     | 4.6%      | 7.5%  | 15.2%  | 20.1% | 40.3%   | -13.3%   |
| 80136                                                                       | المكاترم   | -14.7% | 5.8%   | 7.9%   | -3.4%    | 13.9%     | 10.7%      | 17.1%      | 18.2%     | 9.0%      | 6.8%      | 5.5%  | 6.2%   | 19.8% | 4.4%    | 3.0%     |
| 80137                                                                       | الإراس     | -4.9%  | -13.9% | -7.9%  | 19.5%    | 5.7%      | 9.3%       | 29.3%      | -7.9%     | 17.5%     | -3.2%     | 32.4% | -9.8%  | 23.3% | 3.1%    | -30.7%   |
| 80138                                                                       | المصدم     | -11.6% | -1.3%  | -2.1%  | 3.3%     | 9.8%      | 5.6%       | 12.1%      | 9.7%      | 9.5%      | 3.6%      | 3.3%  | 7.8%   | 24.1% | 7.8%    | 3.3%     |
| 80202                                                                       | الللسم     | -26.4% | 6.5%   | 0.4%   | 6.7%     | 8.0%      | 1.6%       | 10.8%      | -6.9%     | 21.2%     | 1.5%      | 22.2% | -13.4% | 17.3% | -1.7%   | -10.4%   |
| 80203                                                                       | ومرطاهما   | -18.2% | -3.5%  | 17.4%  | 1.4%     | 11.5%     | 5.9%       | 8.1%       | 11.4%     | 17.5%     | 5.5%      | -2.3% | 3.9%   | 8.4%  | 11.7%   | -10.6%   |
| 80204                                                                       | ببلار      | 18.9%  | 0.6%   | 2.4%   | 18.9%    | 22.3%     | 18.3%      | 28.4%      | 11.9%     | 8.0%      | 10.5%     | 0.7%  | 7.0%   | 11.89 | 5.3%    | -1.2%    |
| 80205                                                                       |            | -1.0%  | 13.8%  | 5.3%   | 7.7%     | 16.9%     | 10.5%      | 15.0%      | 9.3%      | 10.7%     | 7.0%      | 2.2%  | 5.0%   | 16.7% | 12.7%   | -7.7%    |
| 80206                                                                       | [linding]  | -14.8% | 15.1%  | -5.0%  | 4.8%     | 5.7%      | 3.6%       | 14.6%      | 13.1%     | -3.8%     | 9.0%      | 17.7% | -3.5%  | 17.8% | 11.3%   | 12.0%    |
| 80207                                                                       | المطارا    | -1.0%  | 18.7%  | -3.4%  | 10.9%    | 14.4%     | 10.2%      | 13.3%      | 10.4%     | 9.4%      | 10.6%     | 0.9%  | 7.7%   | 14.19 | 4 15.3% | -7.7%    |
| 80209                                                                       | ألطاني     | -5.3%  | -3.1%  | -0.1%  | 6.6%     | 10.4%     | 8.8%       | 8.8%       | 10.6%     | 7.5%      | 8.4%      | 3.1%  | 10.9%  | 13.5% | 4 19.8% | 4.3%     |
| 80210                                                                       | البلغم     | -5.3%  | -3.6%  | 2.6%   | 3.9%     | 6.9%      | 9.0%       | 12.6%      | 7.7%      | 15.8%     | 5.0%      | -1.3% | 12.9%  | 20.49 | 15.5%   | -0.8%    |
| 80211                                                                       | أسائلي     | -1.7%  | 5.7%   | 4.1%   | 11.4%    | 14.6%     | 10.7%      | 14.6%      | 6.8%      | 9.6%      | 3.9%      | 7.4%  | 2.8%   | 16.8% | 20.6%   | -2.3%    |
| 80212                                                                       | التطائم    | -3.5%  | -1.8%  | 6.8%   | 5.6%     | 13.2%     | 13.0%      | 16.5%      | 9.2%      | 8.3%      | 11.4%     | 2.8%  | 9.9%   | 14.9% | 23.0%   | -1.9%    |
| 80214                                                                       | ستثار      | 6.2%   | 6.7%   | -6.3%  | 13.3%    | 23.3%     | 11.5%      | 18.2%      | 15.2%     | 5.6%      | 13.0%     | 5.3%  | 10.3%  | 12.5% | 4 14.9% | 0.9%     |
| 80215                                                                       |            | -7.8%  | 14.4%  | -0.2%  | 1.0%     | 21.0%     | 7.6%       | 8.4%       | 7.6%      | 7.6%      | 10.0%     | 3.5%  | 11.5%  | 13.49 | 6 24.0% | -4.8%    |
| 80216                                                                       | A Printers | 1.2%   | 20.4%  | -15.9% | 32.8%    | 42.3%     | 27.7%      | 24.0%      | 29.7%     | 4.9%      | 6.8%      | 8.3%  | 2.6%   | 17.3% | 15.4%   | -6.7%    |
| 80218                                                                       | والشنا     | -7.9%  | 17.7%  | -0.1%  | 11.4%    | -0.1%     | 2.6%       | 11.3%      | 10.9%     | -1.9%     | 16.6%     | -0.1% | 8.3%   | 7.7%  | 3.3%    | 9.2%     |
| 80219                                                                       | المكارا    | 16.3%  | 7.9%   | -10.3% | 18.6%    | 20.1%     | 19.9%      | 20.6%      | 14.2%     | 14.3%     | 9.8%      | 3.9%  | 9.2%   | 17.6% | 11.3%   | -5.0%    |
| 80220                                                                       | طمايت      | 3.8%   | 0.9%   | 3.3%   | 7.9%     | 6.8%      | -1.8%      | 22.0%      | 6.4%      | 7.4%      | 9.1%      | 1.4%  | 17.9%  | 8.6%  | 4.7%    | 4.9%     |
| 80221                                                                       | سطاب       | 11.6%  | 4.5%   | -6.0%  | 16.8%    | 22.7%     | 16.7%      | 18.9%      | 16.2%     | 15.0%     | 12.9%     | 2.9%  | 10.6%  | 13.1% | 9.0%    | -1.6%    |
| 80222                                                                       | انلطان     | 0.8%   | -6.2%  | -6.0%  | 7.7%     | 19.9%     | 4.6%       | 13.0%      | 10.7%     | 2.5%      | 20.0%     | 1.4%  | 6.6%   | 17.6% | 7.4%    | -3.8%    |
| 80223                                                                       | عطاور      | 6.0%   | 11.2%  | 0.8%   | 10.6%    | 18.2%     | 22.3%      | 6.2%       | 23.3%     | 12.2%     | 11.8%     | 6.5%  | 8.3%   | 5.7%  | 12.5%   | -2.4%    |
| 80224                                                                       | ورباديان   | -3.1%  | -3.8%  | -0.4%  | 18.4%    | 11.9%     | 3.7%       | 8.4%       | 18.9%     | 6.1%      | 12.3%     | -1.3% | 9.8%   | 7.5%  | 17.9%   | -1.8%    |
|                                                                             |            |        |        |        |          |           |            |            |           |           |           |       |        |       |         |          |
| Negative                                                                    |            |        |        |        |          |           |            |            |           |           | 10        |       |        |       |         | Positive |