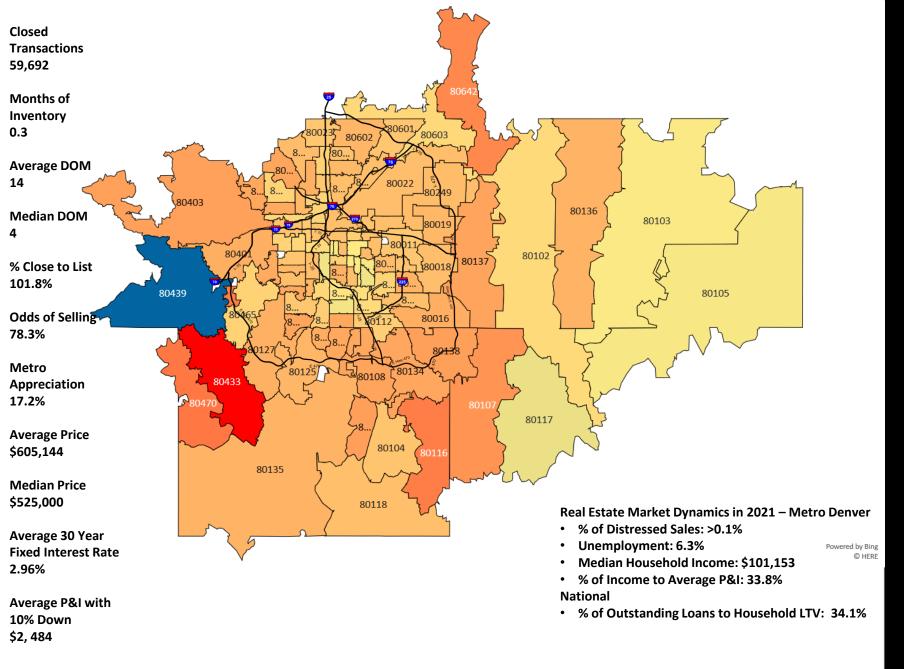

Negative

**Positive** 

|                |        |        | Annual | Apprecia | tion Posi | tive vs Ne | egative- A | II Single | Family Ho | mes (ASI | F+DSF) |       |       |       |        |
|----------------|--------|--------|--------|----------|-----------|------------|------------|-----------|-----------|----------|--------|-------|-------|-------|--------|
| Zip Code Trend | 2009   | 2010   | 2011   | 2012     | 2013      | 2014       | 2015       | 2016      | 2017      | 2018     | 2019   | 2020  | 2021  | 2022  | 2023   |
| Metro Denver   | -2.1%  | 6.3%   | -1.1%  | 10.3%    | 9.2%      | 6.5%       | 12.1%      | 9.2%      | 8.0%      | 8.2%     | 2.4%   | 8.7%  | 17.2% | 11.6% | 0.1%   |
| 80002          | -5.9%  | 7.2%   | -2.7%  | 8.2%     | 10.7%     | 13.3%      | 24.1%      | 4.4%      | 11.7%     | 5.8%     | 1.6%   | 18.4% | 12.3% | 13.2% | -1.5%  |
| 80003          | 4.5%   | -5.0%  | -1.5%  | 11.8%    | 8.6%      | 11.5%      | 14.8%      | 16.3%     | 9.4%      | 10.6%    | 0.2%   | 11.0% | 18.6% | 11.5% | -3.3%  |
| 80004          | 4.5%   | 1.7%   | -1.8%  | 10.6%    | 8.0%      | 8.6%       | 14.8%      | 8.8%      | 10.7%     | 7.5%     | 3.7%   | 7.8%  | 21.7% | 9.9%  | -0.8%  |
| 80005          | 1.8%   | 2.2%   | -5.1%  | 9.8%     | 4.7%      | 8.7%       | 11.2%      | 10.2%     | 9.1%      | 4.0%     | 6.8%   | 7.7%  | 13.1% | 14.6% | 2.3%   |
| 80007          | -11.0% | 16.2%  | -4.1%  | 0.1%     | 8.9%      | -0.3%      | 8.4%       | 5.1%      | 1.4%      | 6.4%     | -2.6%  | 6.5%  | 22.4% | 21.4% | -5.3%  |
| 80010          | 7.5%   | 12.0%  | -8.0%  | 12.9%    | 28.5%     | 18.6%      | 24.4%      | 17.9%     | 12.9%     | 18.5%    | 0.1%   | 8.0%  | 17.6% | 10.6% | -2.5%  |
| 80011          | 4.4%   | 1.5%   | -6.3%  | 14.8%    | 21.6%     | 14.8%      | 20.1%      | 14.5%     | 13.8%     | 8.9%     | 7.1%   | 4.7%  | 15.8% | 13.2% | -0.7%  |
| 80012          | 4.9%   | -6.0%  | -2.9%  | 17.0%    | 12.6%     | 14.2%      | 15.7%      | 10.9%     | 11.7%     | 9.7%     | 5.0%   | 5.7%  | 18.1% | 9.6%  | 0.8%   |
| 80013          | -0.6%  | -1.1%  | -5.6%  | 10.2%    | 16.2%     | 10.8%      | 14.0%      | 12.4%     | 7.6%      | 8.1%     | 4.0%   | 6.5%  | 20.0% | 11.0% | -4.3%  |
| 80014          | -5.9%  | 0.2%   | -5.4%  | 13.2%    | 11.1%     | 11.3%      | 21.2%      | 7.7%      | 11.8%     | 10.1%    | -2.4%  | 8.5%  | 13.2% | 11.6% | -3.6%  |
| 80015          | -2.2%  | 0.0%   | -3.8%  | 10.7%    | 9.7%      | 10.3%      | 10.9%      | 10.3%     | 8.6%      | 7.5%     | 1.3%   | 7.2%  | 17.4% | 13.8% | -3.9%  |
| 80016          | -5.4%  | 1.4%   | -3.8%  | 3.9%     | 7.6%      | 5.1%       | 10.9%      | 8.1%      | 7.8%      | 2.7%     | 2.4%   | 6.6%  | 21.2% | 10.2% | 2.4%   |
| 80017          | 3.2%   | -1.5%  | -8.4%  | 20.1%    | 18.7%     | 10.9%      | 21.5%      | 10.0%     | 12.4%     | 9.6%     | 2.1%   | 9.4%  | 16.5% | 13.1% | -3.3%  |
| 80018          | 3.5%   | -4.7%  | -6.0%  | 6.9%     | 12.2%     | 10.8%      | 11.7%      | 7.1%      | 8.5%      | 5.6%     | 2.5%   | 4.9%  | 17.9% | 13.3% | -4.2%  |
| 80019          | 10.2%  | -26.7% | 19.9%  | 14.7%    | 27.8%     | 12.9%      | 1.6%       | 7.6%      | 25.2%     | 11.2%    | -3.9%  | 20.6% | 19.1% | 16.2% | 1.0%   |
| 80020          | -6.1%  | 1.1%   | 2.7%   | -4.5%    | 9.9%      | 11.1%      | 8.6%       | 14.5%     | 6.2%      | 5.2%     | 5.9%   | 4.7%  | 18.1% | 9.3%  | -1.3%  |
| 80021          | -2.9%  | 1.9%   | -2.7%  | 6.8%     | 7.6%      | 9.7%       | 17.0%      | 12.0%     | 10.9%     | 5.2%     | 3.2%   | 7.8%  | 22.8% | 9.9%  | -3.2%  |
| 80022          | -1.3%  | 7.7%   | -3.8%  | 15.0%    | 18.1%     | 19.4%      | 14.3%      | 9.8%      | 9.1%      | 8.3%     | 3.2%   | 9.2%  | 17.8% | 12.2% | -1.8%  |
| 80023          | -10.5% | 3.9%   | -4.7%  | 0.7%     | 12.3%     | 9.0%       | 7.1%       | 7.7%      | 3.3%      | 5.9%     | 4.1%   | 5.9%  | 15.9% | 10.5% | 1.1%   |
| 80030          | -0.7%  | 11.3%  | -9.9%  | 18.7%    | 10.8%     | 15.5%      | 16.9%      | 12.7%     | 14.3%     | 5.8%     | 4.0%   | 14.2% | 13.7% | 11.1% | -3.5%  |
| 80031          | -4.8%  | 5.1%   | 0.3%   | 8.2%     | 11.4%     | 1.4%       | 18.7%      | 7.4%      | 7.1%      | 7.9%     | 0.0%   | 8.5%  | 20.8% | 7.4%  | 0.9%   |
| 80033          | -14.2% | 5.8%   | -2.4%  | 9.3%     | 10.8%     | 12.2%      | 12.0%      | 22.8%     | 3.3%      | 6.1%     | 5.6%   | 9.8%  | 16.9% | 20.4% | -5.7%  |
| 80102          | 3.4%   | 6.5%   | -10.0% | 8.6%     | 12.5%     | 10.9%      | 20.9%      | 10.4%     | 22.5%     | -4.8%    | 6.5%   | 2.0%  | 11.8% | 26.0% | -14.5% |
| 80103          | 15.4%  | -15.3% | -10.6% | -1.2%    | 39.1%     | 24.7%      | 11.9%      | 20.3%     | 9.2%      | 3.5%     | 5.2%   | 22.9% | 7.5%  | -0.1% | -1.8%  |
|                |        |        |        |          |           |            |            |           |           |          |        |       |       |       |        |
|                |        |        |        |          |           |            |            |           |           |          |        |       |       |       |        |