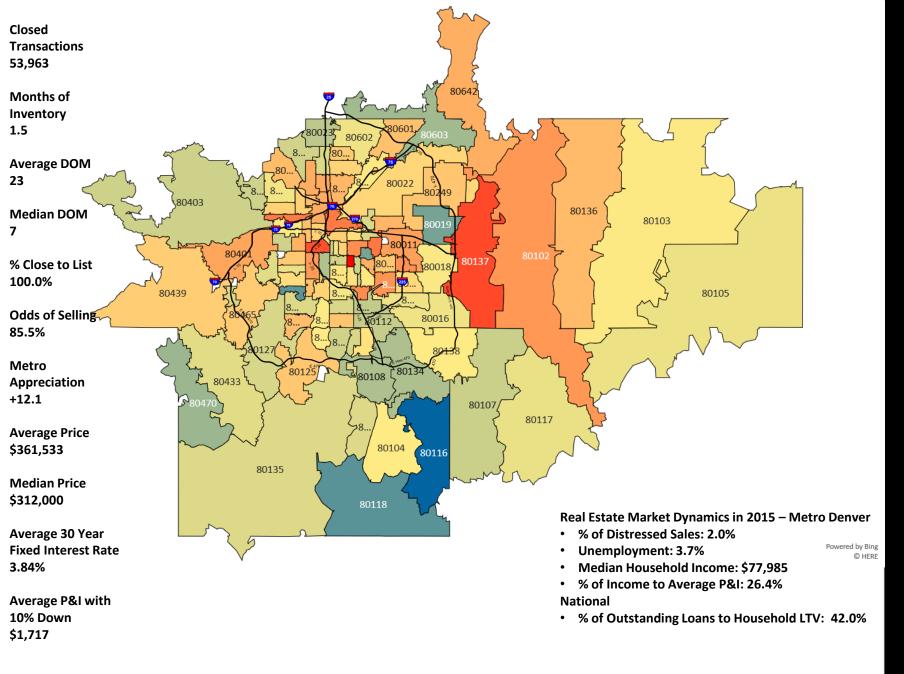

|                | Annı   | ual Appred | iation- All | Single Far | nily Home | s Metro D | Denver Av | erage App | reciation a | s Compar | ed to Zip ( | Code (ASF | -DSF) |       |        |
|----------------|--------|------------|-------------|------------|-----------|-----------|-----------|-----------|-------------|----------|-------------|-----------|-------|-------|--------|
| Zip Code Trend | 2009   | 2010       | 2011        | 2012       | 2013      | 2014      | 2015      | 2016      | 2017        | 2018     | 2019        | 2020      | 2021  | 2022  | 2023   |
| Metro Denver   | -2.1%  | 6.3%       | -1.1%       | 10.3%      | 9.2%      | 6.5%      | 12.1%     | 9.2%      | 8.0%        | 8.2%     | 2.4%        | 8.7%      | 17.2% | 11.6% | 0.1%   |
| 80002          | -5.9%  | 7.2%       | -2.7%       | 8.2%       | 10.7%     | 13.3%     | 24.1%     | 4.4%      | 11.7%       | 5.8%     | 1.6%        | 18.4%     | 12.3% | 13.2% | -1.5%  |
| 80003          | 4.5%   | -5.0%      | -1.5%       | 11.8%      | 8.6%      | 11.5%     | 14.8%     | 16.3%     | 9.4%        | 10.6%    | 0.2%        | 11.0%     | 18.6% | 11.5% | -3.3%  |
| 80004          | 4.5%   | 1.7%       | -1.8%       | 10.6%      | 8.0%      | 8.6%      | 14.8%     | 8.8%      | 10.7%       | 7.5%     | 3.7%        | 7.8%      | 21.7% | 9.9%  | -0.8%  |
| 80005          | 1.8%   | 2.2%       | -5.1%       | 9.8%       | 4.7%      | 8.7%      | 11.2%     | 10.2%     | 9.1%        | 4.0%     | 6.8%        | 7.7%      | 13.1% | 14.6% | 2.3%   |
| 80007          | -11.0% | 16.2%      | -4.1%       | 0.1%       | 8.9%      | -0.3%     | 8.4%      | 5.1%      | 1.4%        | 6.4%     | -2.6%       | 6.5%      | 22.4% | 21.4% | -5.3%  |
| 80010          | 7.5%   | 12.0%      | -8.0%       | 12.9%      | 28.5%     | 18.6%     | 24.4%     | 17.9%     | 12.9%       | 18.5%    | 0.1%        | 8.0%      | 17.6% | 10.6% | -2.5%  |
| 80011          | 4.4%   | 1.5%       | -6.3%       | 14.8%      | 21.6%     | 14.8%     | 20.1%     | 14.5%     | 13.8%       | 8.9%     | 7.1%        | 4.7%      | 15.8% | 13.2% | -0.7%  |
| 80012          | 4.9%   | -6.0%      | -2.9%       | 17.0%      | 12.6%     | 14.2%     | 15.7%     | 10.9%     | 11.7%       | 9.7%     | 5.0%        | 5.7%      | 18.1% | 9.6%  | 0.8%   |
| 80013          | -0.6%  | -1.1%      | -5.6%       | 10.2%      | 16.2%     | 10.8%     | 14.0%     | 12.4%     | 7.6%        | 8.1%     | 4.0%        | 6.5%      | 20.0% | 11.0% | -4.3%  |
| 80014          | -5.9%  | 0.2%       | -5.4%       | 13.2%      | 11.1%     | 11.3%     | 21.2%     | 7.7%      | 11.8%       | 10.1%    | -2.4%       | 8.5%      | 13.2% | 11.6% | -3.6%  |
| 80015          | -2.2%  | 0.0%       | -3.8%       | 10.7%      | 9.7%      | 10.3%     | 10.9%     | 10.3%     | 8.6%        | 7.5%     | 1.3%        | 7.2%      | 17.4% | 13.8% | -3.9%  |
| 80016          | -5.4%  | 1.4%       | -3.8%       | 3.9%       | 7.6%      | 5.1%      | 10.9%     | 8.1%      | 7.8%        | 2.7%     | 2.4%        | 6.6%      | 21.2% | 10.2% | 2.4%   |
| 80017          | 3.2%   | -1.5%      | -8.4%       | 20.1%      | 18.7%     | 10.9%     | 21.5%     | 10.0%     | 12.4%       | 9.6%     | 2.1%        | 9.4%      | 16.5% | 13.1% | -3.3%  |
| 80018          | 3.5%   | -4.7%      | -6.0%       | 6.9%       | 12.2%     | 10.8%     | 11.7%     | 7.1%      | 8.5%        | 5.6%     | 2.5%        | 4.9%      | 17.9% | 13.3% | -4.2%  |
| 80019          | 10.2%  | -26.7%     | 19.9%       | 14.7%      | 27.8%     | 12.9%     | 1.6%      | 7.6%      | 25.2%       | 11.2%    | -3.9%       | 20.6%     | 19.1% | 16.2% | 1.0%   |
| 80020          | -6.1%  | 1.1%       | 2.7%        | -4.5%      | 9.9%      | 11.1%     | 8.6%      | 14.5%     | 6.2%        | 5.2%     | 5.9%        | 4.7%      | 18.1% | 9.3%  | -1.3%  |
| 80021          | -2.9%  | 1.9%       | -2.7%       | 6.8%       | 7.6%      | 9.7%      | 17.0%     | 12.0%     | 10.9%       | 5.2%     | 3.2%        | 7.8%      | 22.8% | 9.9%  | -3.2%  |
| 80022          | -1.3%  | 7.7%       | -3.8%       | 15.0%      | 18.1%     | 19.4%     | 14.3%     | 9.8%      | 9.1%        | 8.3%     | 3.2%        | 9.2%      | 17.8% | 12.2% | -1.8%  |
| 80023          | -10.5% | 3.9%       | -4.7%       | 0.7%       | 12.3%     | 9.0%      | 7.1%      | 7.7%      | 3.3%        | 5.9%     | 4.1%        | 5.9%      | 15.9% | 10.5% | 1.1%   |
| 80030          | -0.7%  | 11.3%      | -9.9%       | 18.7%      | 10.8%     | 15.5%     | 16.9%     | 12.7%     | 14.3%       | 5.8%     | 4.0%        | 14.2%     | 13.7% | 11.1% | -3.5%  |
| 80031          | -4.8%  | 5.1%       | 0.3%        | 8.2%       | 11.4%     | 1.4%      | 18.7%     | 7.4%      | 7.1%        | 7.9%     | 0.0%        | 8.5%      | 20.8% | 7.4%  | 0.9%   |
| 80033          | -14.2% | 5.8%       | -2.4%       | 9.3%       | 10.8%     | 12.2%     | 12.0%     | 22.8%     | 3.3%        | 6.1%     | 5.6%        | 9.8%      | 16.9% | 20.4% | -5.7%  |
| 80102          | 3.4%   | 6.5%       | -10.0%      | 8.6%       | 12.5%     | 10.9%     | 20.9%     | 10.4%     | 22.5%       | -4.8%    | 6.5%        | 2.0%      | 11.8% | 26.0% | -14.5% |
| 80103          | 15.4%  | -15.3%     | -10.6%      | -1.2%      | 39.1%     | 24.7%     | 11.9%     | 20.3%     | 9.2%        | 3.5%     | 5.2%        | 22.9%     | 7.5%  | -0.1% | -1.8%  |
|                |        |            |             |            |           |           |           |           |             |          |             |           |       |       |        |