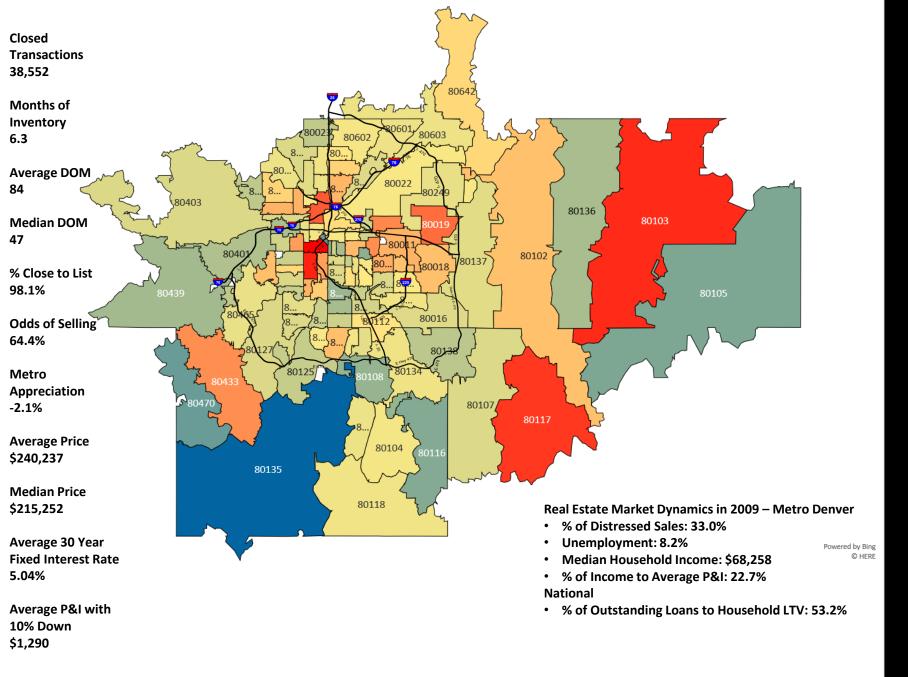

Negative

**Positive** 

|                |        |        | Annual | Apprecia | tion Posi | tive vs Ne | egative- A | II Single | Family Ho | mes (ASI | F+DSF) |       |       |       |        |
|----------------|--------|--------|--------|----------|-----------|------------|------------|-----------|-----------|----------|--------|-------|-------|-------|--------|
| Zip Code Trend | 2009   | 2010   | 2011   | 2012     | 2013      | 2014       | 2015       | 2016      | 2017      | 2018     | 2019   | 2020  | 2021  | 2022  | 2023   |
| Metro Denver   | -2.1%  | 6.3%   | -1.1%  | 10.3%    | 9.2%      | 6.5%       | 12.1%      | 9.2%      | 8.0%      | 8.2%     | 2.4%   | 8.7%  | 17.2% | 11.6% | 0.1%   |
| 80002          | -5.9%  | 7.2%   | -2.7%  | 8.2%     | 10.7%     | 13.3%      | 24.1%      | 4.4%      | 11.7%     | 5.8%     | 1.6%   | 18.4% | 12.3% | 13.2% | -1.5%  |
| 80003          | 4.5%   | -5.0%  | -1.5%  | 11.8%    | 8.6%      | 11.5%      | 14.8%      | 16.3%     | 9.4%      | 10.6%    | 0.2%   | 11.0% | 18.6% | 11.5% | -3.3%  |
| 80004          | 4.5%   | 1.7%   | -1.8%  | 10.6%    | 8.0%      | 8.6%       | 14.8%      | 8.8%      | 10.7%     | 7.5%     | 3.7%   | 7.8%  | 21.7% | 9.9%  | -0.8%  |
| 80005          | 1.8%   | 2.2%   | -5.1%  | 9.8%     | 4.7%      | 8.7%       | 11.2%      | 10.2%     | 9.1%      | 4.0%     | 6.8%   | 7.7%  | 13.1% | 14.6% | 2.3%   |
| 80007          | -11.0% | 16.2%  | -4.1%  | 0.1%     | 8.9%      | -0.3%      | 8.4%       | 5.1%      | 1.4%      | 6.4%     | -2.6%  | 6.5%  | 22.4% | 21.4% | -5.3%  |
| 80010          | 7.5%   | 12.0%  | -8.0%  | 12.9%    | 28.5%     | 18.6%      | 24.4%      | 17.9%     | 12.9%     | 18.5%    | 0.1%   | 8.0%  | 17.6% | 10.6% | -2.5%  |
| 80011          | 4.4%   | 1.5%   | -6.3%  | 14.8%    | 21.6%     | 14.8%      | 20.1%      | 14.5%     | 13.8%     | 8.9%     | 7.1%   | 4.7%  | 15.8% | 13.2% | -0.7%  |
| 80012          | 4.9%   | -6.0%  | -2.9%  | 17.0%    | 12.6%     | 14.2%      | 15.7%      | 10.9%     | 11.7%     | 9.7%     | 5.0%   | 5.7%  | 18.1% | 9.6%  | 0.8%   |
| 80013          | -0.6%  | -1.1%  | -5.6%  | 10.2%    | 16.2%     | 10.8%      | 14.0%      | 12.4%     | 7.6%      | 8.1%     | 4.0%   | 6.5%  | 20.0% | 11.0% | -4.3%  |
| 80014          | -5.9%  | 0.2%   | -5.4%  | 13.2%    | 11.1%     | 11.3%      | 21.2%      | 7.7%      | 11.8%     | 10.1%    | -2.4%  | 8.5%  | 13.2% | 11.6% | -3.6%  |
| 80015          | -2.2%  | 0.0%   | -3.8%  | 10.7%    | 9.7%      | 10.3%      | 10.9%      | 10.3%     | 8.6%      | 7.5%     | 1.3%   | 7.2%  | 17.4% | 13.8% | -3.9%  |
| 80016          | -5.4%  | 1.4%   | -3.8%  | 3.9%     | 7.6%      | 5.1%       | 10.9%      | 8.1%      | 7.8%      | 2.7%     | 2.4%   | 6.6%  | 21.2% | 10.2% | 2.4%   |
| 80017          | 3.2%   | -1.5%  | -8.4%  | 20.1%    | 18.7%     | 10.9%      | 21.5%      | 10.0%     | 12.4%     | 9.6%     | 2.1%   | 9.4%  | 16.5% | 13.1% | -3.3%  |
| 80018          | 3.5%   | -4.7%  | -6.0%  | 6.9%     | 12.2%     | 10.8%      | 11.7%      | 7.1%      | 8.5%      | 5.6%     | 2.5%   | 4.9%  | 17.9% | 13.3% | -4.2%  |
| 80019          | 10.2%  | -26.7% | 19.9%  | 14.7%    | 27.8%     | 12.9%      | 1.6%       | 7.6%      | 25.2%     | 11.2%    | -3.9%  | 20.6% | 19.1% | 16.2% | 1.0%   |
| 80020          | -6.1%  | 1.1%   | 2.7%   | -4.5%    | 9.9%      | 11.1%      | 8.6%       | 14.5%     | 6.2%      | 5.2%     | 5.9%   | 4.7%  | 18.1% | 9.3%  | -1.3%  |
| 80021          | -2.9%  | 1.9%   | -2.7%  | 6.8%     | 7.6%      | 9.7%       | 17.0%      | 12.0%     | 10.9%     | 5.2%     | 3.2%   | 7.8%  | 22.8% | 9.9%  | -3.2%  |
| 80022          | -1.3%  | 7.7%   | -3.8%  | 15.0%    | 18.1%     | 19.4%      | 14.3%      | 9.8%      | 9.1%      | 8.3%     | 3.2%   | 9.2%  | 17.8% | 12.2% | -1.8%  |
| 80023          | -10.5% | 3.9%   | -4.7%  | 0.7%     | 12.3%     | 9.0%       | 7.1%       | 7.7%      | 3.3%      | 5.9%     | 4.1%   | 5.9%  | 15.9% | 10.5% | 1.1%   |
| 80030          | -0.7%  | 11.3%  | -9.9%  | 18.7%    | 10.8%     | 15.5%      | 16.9%      | 12.7%     | 14.3%     | 5.8%     | 4.0%   | 14.2% | 13.7% | 11.1% | -3.5%  |
| 80031          | -4.8%  | 5.1%   | 0.3%   | 8.2%     | 11.4%     | 1.4%       | 18.7%      | 7.4%      | 7.1%      | 7.9%     | 0.0%   | 8.5%  | 20.8% | 7.4%  | 0.9%   |
| 80033          | -14.2% | 5.8%   | -2.4%  | 9.3%     | 10.8%     | 12.2%      | 12.0%      | 22.8%     | 3.3%      | 6.1%     | 5.6%   | 9.8%  | 16.9% | 20.4% | -5.7%  |
| 80102          | 3.4%   | 6.5%   | -10.0% | 8.6%     | 12.5%     | 10.9%      | 20.9%      | 10.4%     | 22.5%     | -4.8%    | 6.5%   | 2.0%  | 11.8% | 26.0% | -14.5% |
| 80103          | 15.4%  | -15.3% | -10.6% | -1.2%    | 39.1%     | 24.7%      | 11.9%      | 20.3%     | 9.2%      | 3.5%     | 5.2%   | 22.9% | 7.5%  | -0.1% | -1.8%  |
|                |        |        |        |          |           |            |            |           |           |          |        |       |       |       |        |
|                |        |        |        |          |           |            |            |           |           |          |        |       |       |       |        |