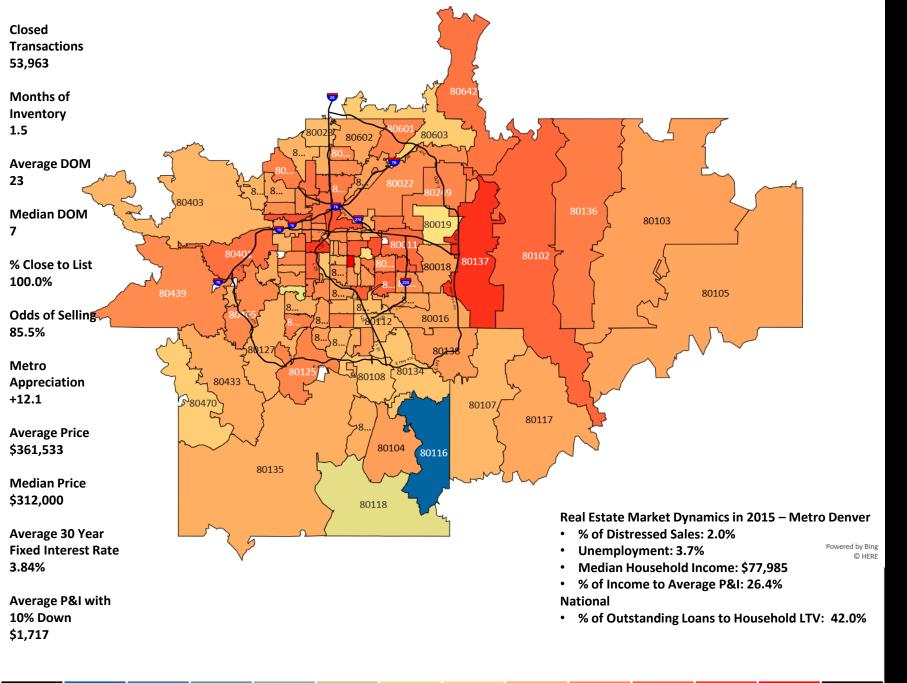

## **Please Note**

The contents of this report includes both attached and detached single family (DSF) or (ASF+DSF) homes in the 7 Metro Denver Counties: Adams, Arapahoe, Broomfield, Denver, Douglas, Elbert and Jefferson.

This representation is based in whole or in part on content supplied by REcolorado®, Inc. REcolorado®, Inc. does not guarantee nor is it in any way responsible for its accuracy. Content maintained by REcolorado®, Inc. may not reflect all real estate activity in the market. Dates shown on graphs for timeframes included.

Negative

**Positive** 

|                |        |        | Annual | Apprecia | tion Posi | tive vs Ne | egative- A | II Single | Family Ho | mes (ASI | F+DSF) |       |       |       |        |
|----------------|--------|--------|--------|----------|-----------|------------|------------|-----------|-----------|----------|--------|-------|-------|-------|--------|
| Zip Code Trend | 2009   | 2010   | 2011   | 2012     | 2013      | 2014       | 2015       | 2016      | 2017      | 2018     | 2019   | 2020  | 2021  | 2022  | 2023   |
| Metro Denver   | -2.1%  | 6.3%   | -1.1%  | 10.3%    | 9.2%      | 6.5%       | 12.1%      | 9.2%      | 8.0%      | 8.2%     | 2.4%   | 8.7%  | 17.2% | 11.6% | 0.1%   |
| 80002          | -5.9%  | 7.2%   | -2.7%  | 8.2%     | 10.7%     | 13.3%      | 24.1%      | 4.4%      | 11.7%     | 5.8%     | 1.6%   | 18.4% | 12.3% | 13.2% | -1.5%  |
| 80003          | 4.5%   | -5.0%  | -1.5%  | 11.8%    | 8.6%      | 11.5%      | 14.8%      | 16.3%     | 9.4%      | 10.6%    | 0.2%   | 11.0% | 18.6% | 11.5% | -3.3%  |
| 80004          | 4.5%   | 1.7%   | -1.8%  | 10.6%    | 8.0%      | 8.6%       | 14.8%      | 8.8%      | 10.7%     | 7.5%     | 3.7%   | 7.8%  | 21.7% | 9.9%  | -0.8%  |
| 80005          | 1.8%   | 2.2%   | -5.1%  | 9.8%     | 4.7%      | 8.7%       | 11.2%      | 10.2%     | 9.1%      | 4.0%     | 6.8%   | 7.7%  | 13.1% | 14.6% | 2.3%   |
| 80007          | -11.0% | 16.2%  | -4.1%  | 0.1%     | 8.9%      | -0.3%      | 8.4%       | 5.1%      | 1.4%      | 6.4%     | -2.6%  | 6.5%  | 22.4% | 21.4% | -5.3%  |
| 80010          | 7.5%   | 12.0%  | -8.0%  | 12.9%    | 28.5%     | 18.6%      | 24.4%      | 17.9%     | 12.9%     | 18.5%    | 0.1%   | 8.0%  | 17.6% | 10.6% | -2.5%  |
| 80011          | 4.4%   | 1.5%   | -6.3%  | 14.8%    | 21.6%     | 14.8%      | 20.1%      | 14.5%     | 13.8%     | 8.9%     | 7.1%   | 4.7%  | 15.8% | 13.2% | -0.7%  |
| 80012          | 4.9%   | -6.0%  | -2.9%  | 17.0%    | 12.6%     | 14.2%      | 15.7%      | 10.9%     | 11.7%     | 9.7%     | 5.0%   | 5.7%  | 18.1% | 9.6%  | 0.8%   |
| 80013          | -0.6%  | -1.1%  | -5.6%  | 10.2%    | 16.2%     | 10.8%      | 14.0%      | 12.4%     | 7.6%      | 8.1%     | 4.0%   | 6.5%  | 20.0% | 11.0% | -4.3%  |
| 80014          | -5.9%  | 0.2%   | -5.4%  | 13.2%    | 11.1%     | 11.3%      | 21.2%      | 7.7%      | 11.8%     | 10.1%    | -2.4%  | 8.5%  | 13.2% | 11.6% | -3.6%  |
| 80015          | -2.2%  | 0.0%   | -3.8%  | 10.7%    | 9.7%      | 10.3%      | 10.9%      | 10.3%     | 8.6%      | 7.5%     | 1.3%   | 7.2%  | 17.4% | 13.8% | -3.9%  |
| 80016          | -5.4%  | 1.4%   | -3.8%  | 3.9%     | 7.6%      | 5.1%       | 10.9%      | 8.1%      | 7.8%      | 2.7%     | 2.4%   | 6.6%  | 21.2% | 10.2% | 2.4%   |
| 80017          | 3.2%   | -1.5%  | -8.4%  | 20.1%    | 18.7%     | 10.9%      | 21.5%      | 10.0%     | 12.4%     | 9.6%     | 2.1%   | 9.4%  | 16.5% | 13.1% | -3.3%  |
| 80018          | 3.5%   | -4.7%  | -6.0%  | 6.9%     | 12.2%     | 10.8%      | 11.7%      | 7.1%      | 8.5%      | 5.6%     | 2.5%   | 4.9%  | 17.9% | 13.3% | -4.2%  |
| 80019          | 10.2%  | -26.7% | 19.9%  | 14.7%    | 27.8%     | 12.9%      | 1.6%       | 7.6%      | 25.2%     | 11.2%    | -3.9%  | 20.6% | 19.1% | 16.2% | 1.0%   |
| 80020          | -6.1%  | 1.1%   | 2.7%   | -4.5%    | 9.9%      | 11.1%      | 8.6%       | 14.5%     | 6.2%      | 5.2%     | 5.9%   | 4.7%  | 18.1% | 9.3%  | -1.3%  |
| 80021          | -2.9%  | 1.9%   | -2.7%  | 6.8%     | 7.6%      | 9.7%       | 17.0%      | 12.0%     | 10.9%     | 5.2%     | 3.2%   | 7.8%  | 22.8% | 9.9%  | -3.2%  |
| 80022          | -1.3%  | 7.7%   | -3.8%  | 15.0%    | 18.1%     | 19.4%      | 14.3%      | 9.8%      | 9.1%      | 8.3%     | 3.2%   | 9.2%  | 17.8% | 12.2% | -1.8%  |
| 80023          | -10.5% | 3.9%   | -4.7%  | 0.7%     | 12.3%     | 9.0%       | 7.1%       | 7.7%      | 3.3%      | 5.9%     | 4.1%   | 5.9%  | 15.9% | 10.5% | 1.1%   |
| 80030          | -0.7%  | 11.3%  | -9.9%  | 18.7%    | 10.8%     | 15.5%      | 16.9%      | 12.7%     | 14.3%     | 5.8%     | 4.0%   | 14.2% | 13.7% | 11.1% | -3.5%  |
| 80031          | -4.8%  | 5.1%   | 0.3%   | 8.2%     | 11.4%     | 1.4%       | 18.7%      | 7.4%      | 7.1%      | 7.9%     | 0.0%   | 8.5%  | 20.8% | 7.4%  | 0.9%   |
| 80033          | -14.2% | 5.8%   | -2.4%  | 9.3%     | 10.8%     | 12.2%      | 12.0%      | 22.8%     | 3.3%      | 6.1%     | 5.6%   | 9.8%  | 16.9% | 20.4% | -5.7%  |
| 80102          | 3.4%   | 6.5%   | -10.0% | 8.6%     | 12.5%     | 10.9%      | 20.9%      | 10.4%     | 22.5%     | -4.8%    | 6.5%   | 2.0%  | 11.8% | 26.0% | -14.5% |
| 80103          | 15.4%  | -15.3% | -10.6% | -1.2%    | 39.1%     | 24.7%      | 11.9%      | 20.3%     | 9.2%      | 3.5%     | 5.2%   | 22.9% | 7.5%  | -0.1% | -1.8%  |
|                |        |        |        |          |           |            |            |           |           |          |        |       |       |       |        |
|                |        |        |        |          |           |            |            |           |           |          |        |       |       |       |        |