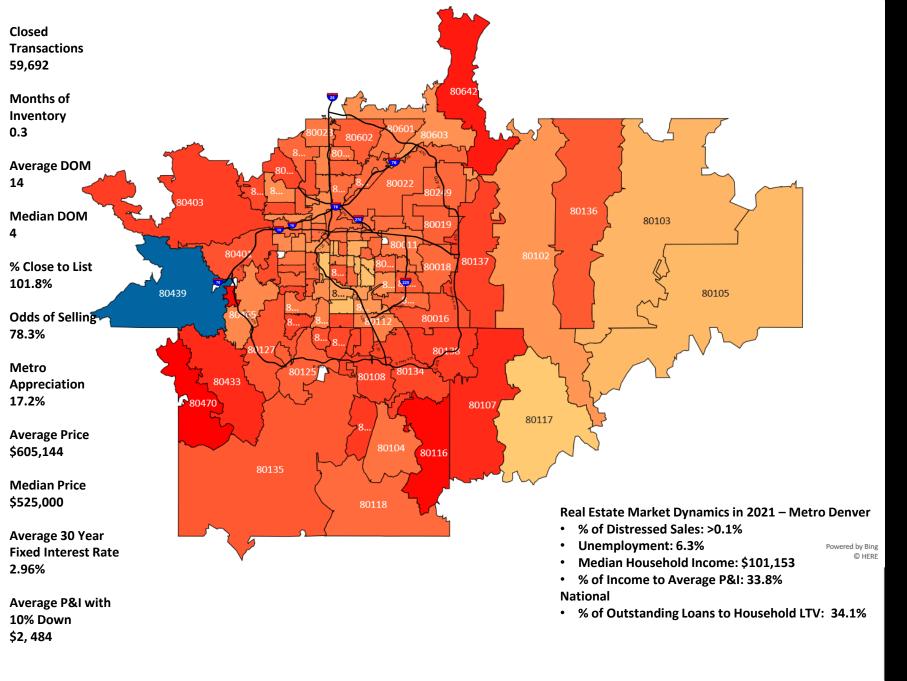

Negative

**Positive** 

|                |        |        | Annual | Apprecia | tion Posi | tive vs Ne | egative- A | II Single | Family Ho | mes (ASI | F+DSF) |       |       |       |        |
|----------------|--------|--------|--------|----------|-----------|------------|------------|-----------|-----------|----------|--------|-------|-------|-------|--------|
| Zip Code Trend | 2009   | 2010   | 2011   | 2012     | 2013      | 2014       | 2015       | 2016      | 2017      | 2018     | 2019   | 2020  | 2021  | 2022  | 2023   |
| Metro Denver   | -2.1%  | 6.3%   | -1.1%  | 10.3%    | 9.2%      | 6.5%       | 12.1%      | 9.2%      | 8.0%      | 8.2%     | 2.4%   | 8.7%  | 17.2% | 11.6% | 0.1%   |
| 80002          | -5.9%  | 7.2%   | -2.7%  | 8.2%     | 10.7%     | 13.3%      | 24.1%      | 4.4%      | 11.7%     | 5.8%     | 1.6%   | 18.4% | 12.3% | 13.2% | -1.5%  |
| 80003          | 4.5%   | -5.0%  | -1.5%  | 11.8%    | 8.6%      | 11.5%      | 14.8%      | 16.3%     | 9.4%      | 10.6%    | 0.2%   | 11.0% | 18.6% | 11.5% | -3.3%  |
| 80004          | 4.5%   | 1.7%   | -1.8%  | 10.6%    | 8.0%      | 8.6%       | 14.8%      | 8.8%      | 10.7%     | 7.5%     | 3.7%   | 7.8%  | 21.7% | 9.9%  | -0.8%  |
| 80005          | 1.8%   | 2.2%   | -5.1%  | 9.8%     | 4.7%      | 8.7%       | 11.2%      | 10.2%     | 9.1%      | 4.0%     | 6.8%   | 7.7%  | 13.1% | 14.6% | 2.3%   |
| 80007          | -11.0% | 16.2%  | -4.1%  | 0.1%     | 8.9%      | -0.3%      | 8.4%       | 5.1%      | 1.4%      | 6.4%     | -2.6%  | 6.5%  | 22.4% | 21.4% | -5.3%  |
| 80010          | 7.5%   | 12.0%  | -8.0%  | 12.9%    | 28.5%     | 18.6%      | 24.4%      | 17.9%     | 12.9%     | 18.5%    | 0.1%   | 8.0%  | 17.6% | 10.6% | -2.5%  |
| 80011          | 4.4%   | 1.5%   | -6.3%  | 14.8%    | 21.6%     | 14.8%      | 20.1%      | 14.5%     | 13.8%     | 8.9%     | 7.1%   | 4.7%  | 15.8% | 13.2% | -0.7%  |
| 80012          | 4.9%   | -6.0%  | -2.9%  | 17.0%    | 12.6%     | 14.2%      | 15.7%      | 10.9%     | 11.7%     | 9.7%     | 5.0%   | 5.7%  | 18.1% | 9.6%  | 0.8%   |
| 80013          | -0.6%  | -1.1%  | -5.6%  | 10.2%    | 16.2%     | 10.8%      | 14.0%      | 12.4%     | 7.6%      | 8.1%     | 4.0%   | 6.5%  | 20.0% | 11.0% | -4.3%  |
| 80014          | -5.9%  | 0.2%   | -5.4%  | 13.2%    | 11.1%     | 11.3%      | 21.2%      | 7.7%      | 11.8%     | 10.1%    | -2.4%  | 8.5%  | 13.2% | 11.6% | -3.6%  |
| 80015          | -2.2%  | 0.0%   | -3.8%  | 10.7%    | 9.7%      | 10.3%      | 10.9%      | 10.3%     | 8.6%      | 7.5%     | 1.3%   | 7.2%  | 17.4% | 13.8% | -3.9%  |
| 80016          | -5.4%  | 1.4%   | -3.8%  | 3.9%     | 7.6%      | 5.1%       | 10.9%      | 8.1%      | 7.8%      | 2.7%     | 2.4%   | 6.6%  | 21.2% | 10.2% | 2.4%   |
| 80017          | 3.2%   | -1.5%  | -8.4%  | 20.1%    | 18.7%     | 10.9%      | 21.5%      | 10.0%     | 12.4%     | 9.6%     | 2.1%   | 9.4%  | 16.5% | 13.1% | -3.3%  |
| 80018          | 3.5%   | -4.7%  | -6.0%  | 6.9%     | 12.2%     | 10.8%      | 11.7%      | 7.1%      | 8.5%      | 5.6%     | 2.5%   | 4.9%  | 17.9% | 13.3% | -4.2%  |
| 80019          | 10.2%  | -26.7% | 19.9%  | 14.7%    | 27.8%     | 12.9%      | 1.6%       | 7.6%      | 25.2%     | 11.2%    | -3.9%  | 20.6% | 19.1% | 16.2% | 1.0%   |
| 80020          | -6.1%  | 1.1%   | 2.7%   | -4.5%    | 9.9%      | 11.1%      | 8.6%       | 14.5%     | 6.2%      | 5.2%     | 5.9%   | 4.7%  | 18.1% | 9.3%  | -1.3%  |
| 80021          | -2.9%  | 1.9%   | -2.7%  | 6.8%     | 7.6%      | 9.7%       | 17.0%      | 12.0%     | 10.9%     | 5.2%     | 3.2%   | 7.8%  | 22.8% | 9.9%  | -3.2%  |
| 80022          | -1.3%  | 7.7%   | -3.8%  | 15.0%    | 18.1%     | 19.4%      | 14.3%      | 9.8%      | 9.1%      | 8.3%     | 3.2%   | 9.2%  | 17.8% | 12.2% | -1.8%  |
| 80023          | -10.5% | 3.9%   | -4.7%  | 0.7%     | 12.3%     | 9.0%       | 7.1%       | 7.7%      | 3.3%      | 5.9%     | 4.1%   | 5.9%  | 15.9% | 10.5% | 1.1%   |
| 80030          | -0.7%  | 11.3%  | -9.9%  | 18.7%    | 10.8%     | 15.5%      | 16.9%      | 12.7%     | 14.3%     | 5.8%     | 4.0%   | 14.2% | 13.7% | 11.1% | -3.5%  |
| 80031          | -4.8%  | 5.1%   | 0.3%   | 8.2%     | 11.4%     | 1.4%       | 18.7%      | 7.4%      | 7.1%      | 7.9%     | 0.0%   | 8.5%  | 20.8% | 7.4%  | 0.9%   |
| 80033          | -14.2% | 5.8%   | -2.4%  | 9.3%     | 10.8%     | 12.2%      | 12.0%      | 22.8%     | 3.3%      | 6.1%     | 5.6%   | 9.8%  | 16.9% | 20.4% | -5.7%  |
| 80102          | 3.4%   | 6.5%   | -10.0% | 8.6%     | 12.5%     | 10.9%      | 20.9%      | 10.4%     | 22.5%     | -4.8%    | 6.5%   | 2.0%  | 11.8% | 26.0% | -14.5% |
| 80103          | 15.4%  | -15.3% | -10.6% | -1.2%    | 39.1%     | 24.7%      | 11.9%      | 20.3%     | 9.2%      | 3.5%     | 5.2%   | 22.9% | 7.5%  | -0.1% | -1.8%  |
|                |        |        |        |          |           |            |            |           |           |          |        |       |       |       |        |
|                |        |        |        |          |           |            |            |           |           |          |        |       |       |       |        |