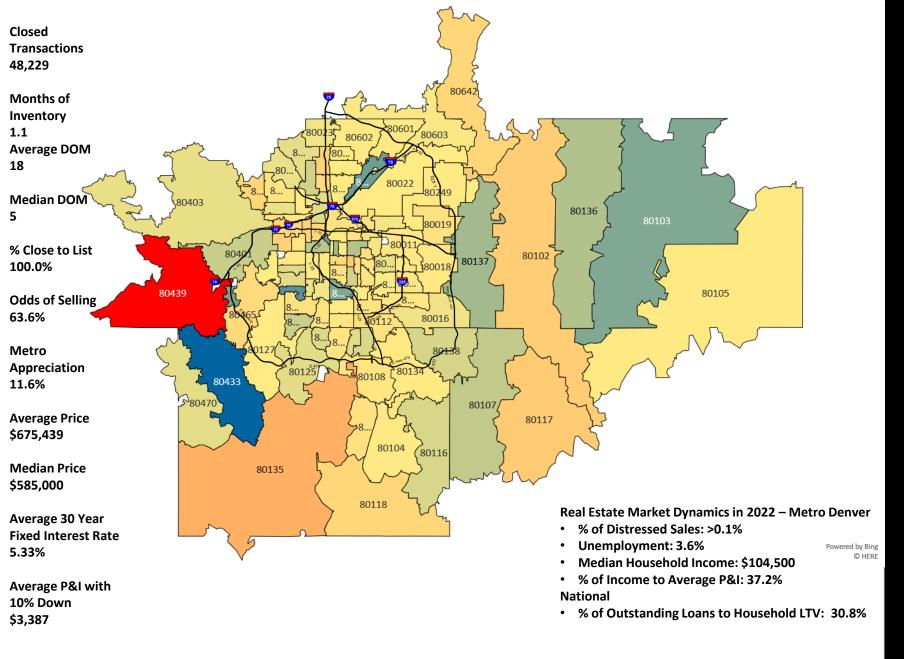

|              |                    |        |        | Annual | Apprecia | ation Posi | itive vs N | egative- A | All Single | Family H | omes (AS | F+DSF) |       |       |       |          |
|--------------|--------------------|--------|--------|--------|----------|------------|------------|------------|------------|----------|----------|--------|-------|-------|-------|----------|
| Zip Code     | Trend              | 2009   | 2010   | 2011   | 2012     | 2013       | 2014       | 2015       | 2016       | 2017     | 2018     | 2019   | 2020  | 2021  | 2022  | 2023     |
| Metro Denver | أمطش               | -2.1%  | 6.3%   | -1.1%  | 10.3%    | 9.2%       | 6.5%       | 12.1%      | 9.2%       | 8.0%     | 8.2%     | 2.4%   | 8.7%  | 17.2% | 11.6% | 0.1%     |
| 80104        | أريطني             | -1.8%  | -3.6%  | 2.9%   | 3.2%     | 13.3%      | 6.0%       | 12.1%      | 8.6%       | 5.6%     | 9.1%     | -1.9%  | 11.3% | 16.6% | 11.4% | 3.5%     |
| 80105        | الماحطور           | -22.1% | 8.9%   | 7.0%   | 12.2%    | 12.5%      | 28.0%      | 10.7%      | 15.4%      | 8.1%     | 1.0%     | 16.5%  | 3.8%  | 6.8%  | 12.5% | 3.0%     |
| 80107        | الدائدي            | -5.9%  | 6.5%   | 3.8%   | 0.0%     | 8.8%       | 8.5%       | 8.0%       | 17.7%      | -0.4%    | 9.3%     | 4.3%   | 3.3%  | 26.7% | 5.9%  | -8.1%    |
| 80108        | المحمر             | -17.8% | 9.4%   | -11.6% | 5.1%     | 10.2%      | -0.8%      | 5.8%       | 7.6%       | 6.5%     | 4.8%     | -1.1%  | 7.6%  | 23.2% | 13.9% | -0.5%    |
| 80109        | الرحمان            | -2.9%  | 3.2%   | -3.9%  | -1.9%    | 10.7%      | 6.8%       | 9.5%       | 7.4%       | 6.1%     | 9.0%     | -2.2%  | 7.6%  | 24.4% | 16.3% | -3.5%    |
| 80110        | سطل                | 2.4%   | -2.5%  | -3.3%  | 10.2%    | 20.4%      | 10.8%      | 14.7%      | 15.2%      | 11.2%    | 11.5%    | 6.7%   | 11.2% | 12.6% | 10.6% | -0.7%    |
| 80111        | الرائدال           | -7.3%  | 2.2%   | -1.6%  | 11.2%    | 0.3%       | 8.9%       | 7.5%       | 9.7%       | 5.9%     | 10.2%    | -0.9%  | 7.7%  | 11.8% | 15.6% | 6.2%     |
| 80112        | المعطي             | 0.6%   | -1.9%  | -2.0%  | 4.9%     | 7.1%       | 10.4%      | 7.7%       | 7.1%       | 9.5%     | 8.8%     | 0.7%   | 6.1%  | 14.7% | 15.7% | -0.4%    |
| 80113        | والمرمعان          | -17.0% | 1.7%   | -8.2%  | 16.2%    | 8.9%       | 3.9%       | 11.4%      | -3.1%      | 6.0%     | 10.6%    | -7.0%  | 24.5% | 9.8%  | -0.2% | 46.7%    |
| 80116        | الرهرهم            | -21.0% | -3.1%  | 7.3%   | 1.1%     | 19.4%      | 8.1%       | -7.5%      | 16.5%      | 11.9%    | 11.6%    | -6.4%  | 11.5% | 31.4% | 7.9%  | 4.8%     |
| 80117        | l padred and .     | 14.4%  | -12.3% | 7.8%   | 8.1%     | 16.0%      | 9.5%       | 10.5%      | 15.3%      | 3.5%     | 8.1%     | 8.8%   | 16.3% | 4.6%  | 27.0% | -7.2%    |
|              | a de pelo pel<br>T | -2.4%  | -14.9% | 3.3%   | 1.9%     | 12.6%      | 8.1%       | -0.7%      | 10.1%      | 9.2%     | 13.0%    | -3.0%  | 11.3% | 17.6% | 21.8% | -8.1%    |
| 80120        | المطلعي            | -8.8%  | 10.7%  | -3.7%  | 4.9%     | 8.6%       | 8.9%       | 11.9%      | 6.5%       | 13.6%    | 6.9%     | 3.4%   | 9.8%  | 14.6% | 14.8% | 1.4%     |
| 80121        | والمتعام           | -14.8% | 1.6%   | 8.2%   | 16.0%    | -10.5%     | 4.4%       | 9.2%       | 12.6%      | -1.2%    | 16.1%    | 0.9%   | 23.5% | 6.1%  | 11.6% | 10.1%    |
| 80122        | المستاهي           | -8.4%  | 11.1%  | -3.6%  | 3.8%     | 8.8%       | 9.8%       | 16.2%      | 2.0%       | 10.4%    | 2.3%     | 3.3%   | 5.2%  | 22.1% | 14.0% | -1.1%    |
| 80123        | التعني             | -4.4%  | 2.3%   | -4.0%  | 6.4%     | 5.8%       | 7.7%       | 9.5%       | 9.2%       | 6.3%     | 9.8%     | 1.8%   | 11.8% | 15.7% | 17.0% | 1.9%     |
| 80124        | المعاوب            | -4.5%  | -5.1%  | 2.4%   | 6.3%     | 1.2%       | 7.1%       | 13.0%      | 5.4%       | 1.6%     | 9.0%     | 4.0%   | 2.2%  | 22.3% | 8.1%  | 0.4%     |
| 80125        | التخا الرعم        | -9.7%  | 10.2%  | 2.8%   | 5.1%     | -2.6%      | 19.9%      | 15.9%      | 0.9%       | 15.1%    | 10.3%    | 2.6%   | 12.8% | 19.2% | 9.0%  | -9.4%    |
| 80126        | لحس                | 3.6%   | 0.4%   | -0.2%  | 0.7%     | 7.6%       | 11.7%      | 8.5%       | 8.1%       | 10.0%    | 5.4%     | 4.1%   | 2.7%  | 22.5% | 14.4% | 2.2%     |
| 80127        | أمماهم             | -6.0%  | 2.7%   | 1.8%   | 5.7%     | 1.6%       | 7.9%       | 9.0%       | 13.3%      | 3.2%     | 7.8%     | 1.1%   | 8.3%  | 20.6% | 11.9% | -1.4%    |
| 80128        | أمطالح             | -5.9%  | 6.6%   | 1.4%   | -3.1%    | 13.0%      | 4.8%       | 16.9%      | 7.3%       | 7.6%     | 8.5%     | 3.9%   | 8.3%  | 23.1% | 6.7%  | 1.4%     |
| 80129        | أمطاعي             | -1.0%  | -0.6%  | 0.1%   | 2.5%     | 6.3%       | 9.1%       | 12.0%      | 5.2%       | 6.7%     | 5.2%     | 0.3%   | 6.9%  | 21.4% | 8.4%  | -1.0%    |
| 80130        | إحسا               | -2.1%  | -0.5%  | -0.6%  | 2.8%     | 9.9%       | 5.7%       | 9.1%       | 6.0%       | 5.8%     | 6.8%     | 2.4%   | 5.2%  | 22.3% | 8.9%  | -0.6%    |
| 80134        | المعس              | -2.7%  | 1.1%   | -1.5%  | 4.1%     | 8.0%       | 9.0%       | 5.8%       | 9.7%       | 9.3%     | 5.8%     | 1.2%   | 6.8%  | 22.7% | 12.6% | -5.8%    |
|              |                    |        |        |        |          |            |            |            |            |          |          |        |       |       |       |          |
| Negative     |                    |        |        | 15     |          |            |            |            |            |          |          |        |       |       | 115   | Positive |