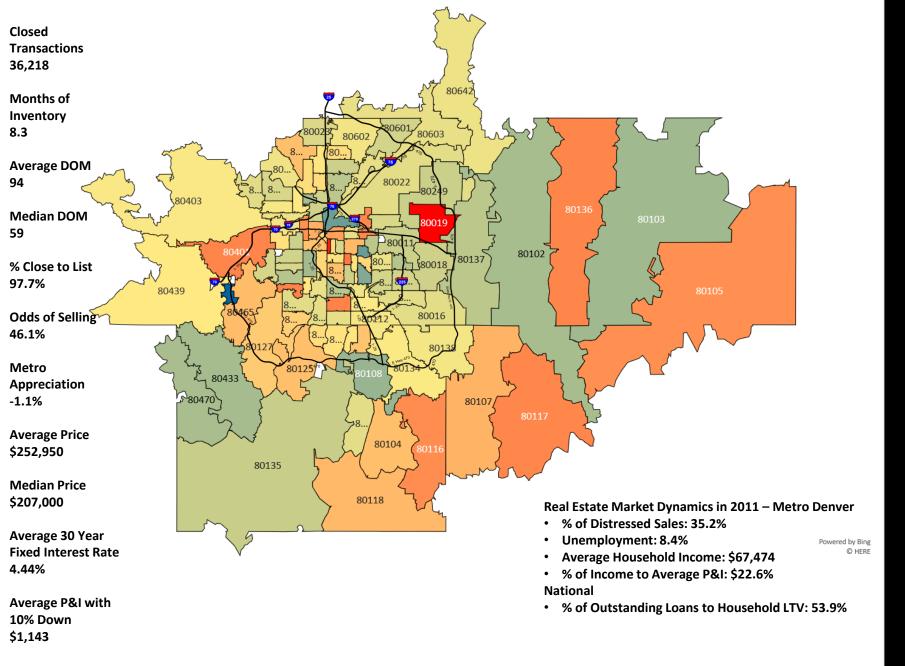

Negative

**Positive** 

|                |        |        | Annual | Apprecia | tion Posi | tive vs Ne | egative- A | II Single | Family Ho | mes (ASI | F+DSF) |       |       |       |        |
|----------------|--------|--------|--------|----------|-----------|------------|------------|-----------|-----------|----------|--------|-------|-------|-------|--------|
| Zip Code Trend | 2009   | 2010   | 2011   | 2012     | 2013      | 2014       | 2015       | 2016      | 2017      | 2018     | 2019   | 2020  | 2021  | 2022  | 2023   |
| Metro Denver   | -2.1%  | 6.3%   | -1.1%  | 10.3%    | 9.2%      | 6.5%       | 12.1%      | 9.2%      | 8.0%      | 8.2%     | 2.4%   | 8.7%  | 17.2% | 11.6% | 0.1%   |
| 80002          | -5.9%  | 7.2%   | -2.7%  | 8.2%     | 10.7%     | 13.3%      | 24.1%      | 4.4%      | 11.7%     | 5.8%     | 1.6%   | 18.4% | 12.3% | 13.2% | -1.5%  |
| 80003          | 4.5%   | -5.0%  | -1.5%  | 11.8%    | 8.6%      | 11.5%      | 14.8%      | 16.3%     | 9.4%      | 10.6%    | 0.2%   | 11.0% | 18.6% | 11.5% | -3.3%  |
| 80004          | 4.5%   | 1.7%   | -1.8%  | 10.6%    | 8.0%      | 8.6%       | 14.8%      | 8.8%      | 10.7%     | 7.5%     | 3.7%   | 7.8%  | 21.7% | 9.9%  | -0.8%  |
| 80005          | 1.8%   | 2.2%   | -5.1%  | 9.8%     | 4.7%      | 8.7%       | 11.2%      | 10.2%     | 9.1%      | 4.0%     | 6.8%   | 7.7%  | 13.1% | 14.6% | 2.3%   |
| 80007          | -11.0% | 16.2%  | -4.1%  | 0.1%     | 8.9%      | -0.3%      | 8.4%       | 5.1%      | 1.4%      | 6.4%     | -2.6%  | 6.5%  | 22.4% | 21.4% | -5.3%  |
| 80010          | 7.5%   | 12.0%  | -8.0%  | 12.9%    | 28.5%     | 18.6%      | 24.4%      | 17.9%     | 12.9%     | 18.5%    | 0.1%   | 8.0%  | 17.6% | 10.6% | -2.5%  |
| 80011          | 4.4%   | 1.5%   | -6.3%  | 14.8%    | 21.6%     | 14.8%      | 20.1%      | 14.5%     | 13.8%     | 8.9%     | 7.1%   | 4.7%  | 15.8% | 13.2% | -0.7%  |
| 80012          | 4.9%   | -6.0%  | -2.9%  | 17.0%    | 12.6%     | 14.2%      | 15.7%      | 10.9%     | 11.7%     | 9.7%     | 5.0%   | 5.7%  | 18.1% | 9.6%  | 0.8%   |
| 80013          | -0.6%  | -1.1%  | -5.6%  | 10.2%    | 16.2%     | 10.8%      | 14.0%      | 12.4%     | 7.6%      | 8.1%     | 4.0%   | 6.5%  | 20.0% | 11.0% | -4.3%  |
| 80014          | -5.9%  | 0.2%   | -5.4%  | 13.2%    | 11.1%     | 11.3%      | 21.2%      | 7.7%      | 11.8%     | 10.1%    | -2.4%  | 8.5%  | 13.2% | 11.6% | -3.6%  |
| 80015          | -2.2%  | 0.0%   | -3.8%  | 10.7%    | 9.7%      | 10.3%      | 10.9%      | 10.3%     | 8.6%      | 7.5%     | 1.3%   | 7.2%  | 17.4% | 13.8% | -3.9%  |
| 80016          | -5.4%  | 1.4%   | -3.8%  | 3.9%     | 7.6%      | 5.1%       | 10.9%      | 8.1%      | 7.8%      | 2.7%     | 2.4%   | 6.6%  | 21.2% | 10.2% | 2.4%   |
| 80017          | 3.2%   | -1.5%  | -8.4%  | 20.1%    | 18.7%     | 10.9%      | 21.5%      | 10.0%     | 12.4%     | 9.6%     | 2.1%   | 9.4%  | 16.5% | 13.1% | -3.3%  |
| 80018          | 3.5%   | -4.7%  | -6.0%  | 6.9%     | 12.2%     | 10.8%      | 11.7%      | 7.1%      | 8.5%      | 5.6%     | 2.5%   | 4.9%  | 17.9% | 13.3% | -4.2%  |
| 80019          | 10.2%  | -26.7% | 19.9%  | 14.7%    | 27.8%     | 12.9%      | 1.6%       | 7.6%      | 25.2%     | 11.2%    | -3.9%  | 20.6% | 19.1% | 16.2% | 1.0%   |
| 80020          | -6.1%  | 1.1%   | 2.7%   | -4.5%    | 9.9%      | 11.1%      | 8.6%       | 14.5%     | 6.2%      | 5.2%     | 5.9%   | 4.7%  | 18.1% | 9.3%  | -1.3%  |
| 80021          | -2.9%  | 1.9%   | -2.7%  | 6.8%     | 7.6%      | 9.7%       | 17.0%      | 12.0%     | 10.9%     | 5.2%     | 3.2%   | 7.8%  | 22.8% | 9.9%  | -3.2%  |
| 80022          | -1.3%  | 7.7%   | -3.8%  | 15.0%    | 18.1%     | 19.4%      | 14.3%      | 9.8%      | 9.1%      | 8.3%     | 3.2%   | 9.2%  | 17.8% | 12.2% | -1.8%  |
| 80023          | -10.5% | 3.9%   | -4.7%  | 0.7%     | 12.3%     | 9.0%       | 7.1%       | 7.7%      | 3.3%      | 5.9%     | 4.1%   | 5.9%  | 15.9% | 10.5% | 1.1%   |
| 80030          | -0.7%  | 11.3%  | -9.9%  | 18.7%    | 10.8%     | 15.5%      | 16.9%      | 12.7%     | 14.3%     | 5.8%     | 4.0%   | 14.2% | 13.7% | 11.1% | -3.5%  |
| 80031          | -4.8%  | 5.1%   | 0.3%   | 8.2%     | 11.4%     | 1.4%       | 18.7%      | 7.4%      | 7.1%      | 7.9%     | 0.0%   | 8.5%  | 20.8% | 7.4%  | 0.9%   |
| 80033          | -14.2% | 5.8%   | -2.4%  | 9.3%     | 10.8%     | 12.2%      | 12.0%      | 22.8%     | 3.3%      | 6.1%     | 5.6%   | 9.8%  | 16.9% | 20.4% | -5.7%  |
| 80102          | 3.4%   | 6.5%   | -10.0% | 8.6%     | 12.5%     | 10.9%      | 20.9%      | 10.4%     | 22.5%     | -4.8%    | 6.5%   | 2.0%  | 11.8% | 26.0% | -14.5% |
| 80103          | 15.4%  | -15.3% | -10.6% | -1.2%    | 39.1%     | 24.7%      | 11.9%      | 20.3%     | 9.2%      | 3.5%     | 5.2%   | 22.9% | 7.5%  | -0.1% | -1.8%  |
|                |        |        |        |          |           |            |            |           |           |          |        |       |       |       |        |
|                |        |        |        |          |           |            |            |           |           |          |        |       |       |       |        |

|                | Annı   | ual Appred | iation- All | Single Far | nily Home | s Metro D | Denver Av | erage App | reciation a | s Compar | ed to Zip ( | Code (ASF | -DSF) |       |        |
|----------------|--------|------------|-------------|------------|-----------|-----------|-----------|-----------|-------------|----------|-------------|-----------|-------|-------|--------|
| Zip Code Trend | 2009   | 2010       | 2011        | 2012       | 2013      | 2014      | 2015      | 2016      | 2017        | 2018     | 2019        | 2020      | 2021  | 2022  | 2023   |
| Metro Denver   | -2.1%  | 6.3%       | -1.1%       | 10.3%      | 9.2%      | 6.5%      | 12.1%     | 9.2%      | 8.0%        | 8.2%     | 2.4%        | 8.7%      | 17.2% | 11.6% | 0.1%   |
| 80002          | -5.9%  | 7.2%       | -2.7%       | 8.2%       | 10.7%     | 13.3%     | 24.1%     | 4.4%      | 11.7%       | 5.8%     | 1.6%        | 18.4%     | 12.3% | 13.2% | -1.5%  |
| 80003          | 4.5%   | -5.0%      | -1.5%       | 11.8%      | 8.6%      | 11.5%     | 14.8%     | 16.3%     | 9.4%        | 10.6%    | 0.2%        | 11.0%     | 18.6% | 11.5% | -3.3%  |
| 80004          | 4.5%   | 1.7%       | -1.8%       | 10.6%      | 8.0%      | 8.6%      | 14.8%     | 8.8%      | 10.7%       | 7.5%     | 3.7%        | 7.8%      | 21.7% | 9.9%  | -0.8%  |
| 80005          | 1.8%   | 2.2%       | -5.1%       | 9.8%       | 4.7%      | 8.7%      | 11.2%     | 10.2%     | 9.1%        | 4.0%     | 6.8%        | 7.7%      | 13.1% | 14.6% | 2.3%   |
| 80007          | -11.0% | 16.2%      | -4.1%       | 0.1%       | 8.9%      | -0.3%     | 8.4%      | 5.1%      | 1.4%        | 6.4%     | -2.6%       | 6.5%      | 22.4% | 21.4% | -5.3%  |
| 80010          | 7.5%   | 12.0%      | -8.0%       | 12.9%      | 28.5%     | 18.6%     | 24.4%     | 17.9%     | 12.9%       | 18.5%    | 0.1%        | 8.0%      | 17.6% | 10.6% | -2.5%  |
| 80011          | 4.4%   | 1.5%       | -6.3%       | 14.8%      | 21.6%     | 14.8%     | 20.1%     | 14.5%     | 13.8%       | 8.9%     | 7.1%        | 4.7%      | 15.8% | 13.2% | -0.7%  |
| 80012          | 4.9%   | -6.0%      | -2.9%       | 17.0%      | 12.6%     | 14.2%     | 15.7%     | 10.9%     | 11.7%       | 9.7%     | 5.0%        | 5.7%      | 18.1% | 9.6%  | 0.8%   |
| 80013          | -0.6%  | -1.1%      | -5.6%       | 10.2%      | 16.2%     | 10.8%     | 14.0%     | 12.4%     | 7.6%        | 8.1%     | 4.0%        | 6.5%      | 20.0% | 11.0% | -4.3%  |
| 80014          | -5.9%  | 0.2%       | -5.4%       | 13.2%      | 11.1%     | 11.3%     | 21.2%     | 7.7%      | 11.8%       | 10.1%    | -2.4%       | 8.5%      | 13.2% | 11.6% | -3.6%  |
| 80015          | -2.2%  | 0.0%       | -3.8%       | 10.7%      | 9.7%      | 10.3%     | 10.9%     | 10.3%     | 8.6%        | 7.5%     | 1.3%        | 7.2%      | 17.4% | 13.8% | -3.9%  |
| 80016          | -5.4%  | 1.4%       | -3.8%       | 3.9%       | 7.6%      | 5.1%      | 10.9%     | 8.1%      | 7.8%        | 2.7%     | 2.4%        | 6.6%      | 21.2% | 10.2% | 2.4%   |
| 80017          | 3.2%   | -1.5%      | -8.4%       | 20.1%      | 18.7%     | 10.9%     | 21.5%     | 10.0%     | 12.4%       | 9.6%     | 2.1%        | 9.4%      | 16.5% | 13.1% | -3.3%  |
| 80018          | 3.5%   | -4.7%      | -6.0%       | 6.9%       | 12.2%     | 10.8%     | 11.7%     | 7.1%      | 8.5%        | 5.6%     | 2.5%        | 4.9%      | 17.9% | 13.3% | -4.2%  |
| 80019          | 10.2%  | -26.7%     | 19.9%       | 14.7%      | 27.8%     | 12.9%     | 1.6%      | 7.6%      | 25.2%       | 11.2%    | -3.9%       | 20.6%     | 19.1% | 16.2% | 1.0%   |
| 80020          | -6.1%  | 1.1%       | 2.7%        | -4.5%      | 9.9%      | 11.1%     | 8.6%      | 14.5%     | 6.2%        | 5.2%     | 5.9%        | 4.7%      | 18.1% | 9.3%  | -1.3%  |
| 80021          | -2.9%  | 1.9%       | -2.7%       | 6.8%       | 7.6%      | 9.7%      | 17.0%     | 12.0%     | 10.9%       | 5.2%     | 3.2%        | 7.8%      | 22.8% | 9.9%  | -3.2%  |
| 80022          | -1.3%  | 7.7%       | -3.8%       | 15.0%      | 18.1%     | 19.4%     | 14.3%     | 9.8%      | 9.1%        | 8.3%     | 3.2%        | 9.2%      | 17.8% | 12.2% | -1.8%  |
| 80023          | -10.5% | 3.9%       | -4.7%       | 0.7%       | 12.3%     | 9.0%      | 7.1%      | 7.7%      | 3.3%        | 5.9%     | 4.1%        | 5.9%      | 15.9% | 10.5% | 1.1%   |
| 80030          | -0.7%  | 11.3%      | -9.9%       | 18.7%      | 10.8%     | 15.5%     | 16.9%     | 12.7%     | 14.3%       | 5.8%     | 4.0%        | 14.2%     | 13.7% | 11.1% | -3.5%  |
| 80031          | -4.8%  | 5.1%       | 0.3%        | 8.2%       | 11.4%     | 1.4%      | 18.7%     | 7.4%      | 7.1%        | 7.9%     | 0.0%        | 8.5%      | 20.8% | 7.4%  | 0.9%   |
| 80033          | -14.2% | 5.8%       | -2.4%       | 9.3%       | 10.8%     | 12.2%     | 12.0%     | 22.8%     | 3.3%        | 6.1%     | 5.6%        | 9.8%      | 16.9% | 20.4% | -5.7%  |
| 80102          | 3.4%   | 6.5%       | -10.0%      | 8.6%       | 12.5%     | 10.9%     | 20.9%     | 10.4%     | 22.5%       | -4.8%    | 6.5%        | 2.0%      | 11.8% | 26.0% | -14.5% |
| 80103          | 15.4%  | -15.3%     | -10.6%      | -1.2%      | 39.1%     | 24.7%     | 11.9%     | 20.3%     | 9.2%        | 3.5%     | 5.2%        | 22.9%     | 7.5%  | -0.1% | -1.8%  |
|                |        |            |             |            |           |           |           |           |             |          |             |           |       |       |        |