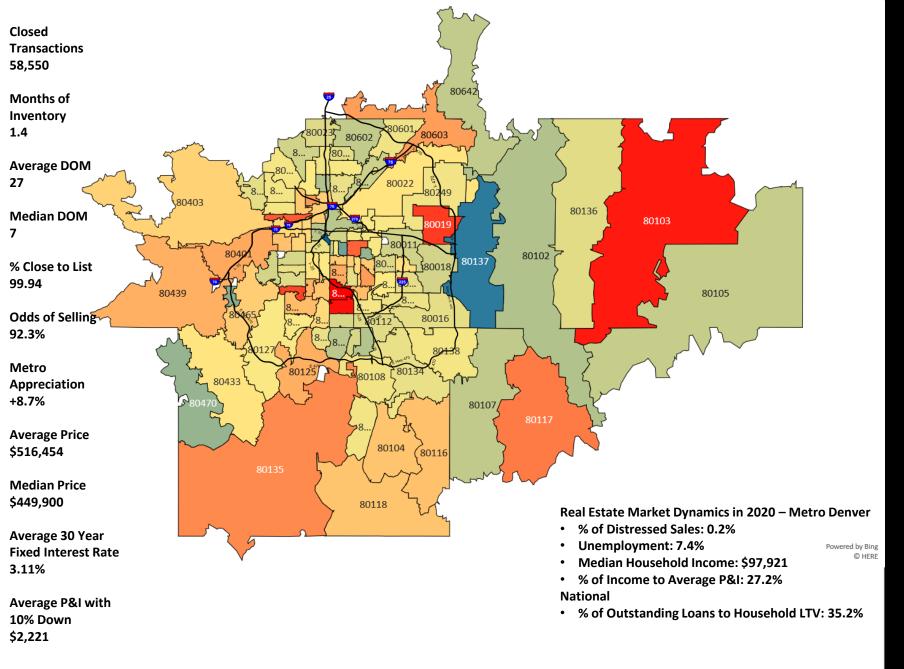

Negative

**Positive** 

|                |        |        | Annual | Apprecia | tion Posi | tive vs Ne | egative- A | II Single | Family Ho | mes (ASI | F+DSF) |       |       |       |        |
|----------------|--------|--------|--------|----------|-----------|------------|------------|-----------|-----------|----------|--------|-------|-------|-------|--------|
| Zip Code Trend | 2009   | 2010   | 2011   | 2012     | 2013      | 2014       | 2015       | 2016      | 2017      | 2018     | 2019   | 2020  | 2021  | 2022  | 2023   |
| Metro Denver   | -2.1%  | 6.3%   | -1.1%  | 10.3%    | 9.2%      | 6.5%       | 12.1%      | 9.2%      | 8.0%      | 8.2%     | 2.4%   | 8.7%  | 17.2% | 11.6% | 0.1%   |
| 80002          | -5.9%  | 7.2%   | -2.7%  | 8.2%     | 10.7%     | 13.3%      | 24.1%      | 4.4%      | 11.7%     | 5.8%     | 1.6%   | 18.4% | 12.3% | 13.2% | -1.5%  |
| 80003          | 4.5%   | -5.0%  | -1.5%  | 11.8%    | 8.6%      | 11.5%      | 14.8%      | 16.3%     | 9.4%      | 10.6%    | 0.2%   | 11.0% | 18.6% | 11.5% | -3.3%  |
| 80004          | 4.5%   | 1.7%   | -1.8%  | 10.6%    | 8.0%      | 8.6%       | 14.8%      | 8.8%      | 10.7%     | 7.5%     | 3.7%   | 7.8%  | 21.7% | 9.9%  | -0.8%  |
| 80005          | 1.8%   | 2.2%   | -5.1%  | 9.8%     | 4.7%      | 8.7%       | 11.2%      | 10.2%     | 9.1%      | 4.0%     | 6.8%   | 7.7%  | 13.1% | 14.6% | 2.3%   |
| 80007          | -11.0% | 16.2%  | -4.1%  | 0.1%     | 8.9%      | -0.3%      | 8.4%       | 5.1%      | 1.4%      | 6.4%     | -2.6%  | 6.5%  | 22.4% | 21.4% | -5.3%  |
| 80010          | 7.5%   | 12.0%  | -8.0%  | 12.9%    | 28.5%     | 18.6%      | 24.4%      | 17.9%     | 12.9%     | 18.5%    | 0.1%   | 8.0%  | 17.6% | 10.6% | -2.5%  |
| 80011          | 4.4%   | 1.5%   | -6.3%  | 14.8%    | 21.6%     | 14.8%      | 20.1%      | 14.5%     | 13.8%     | 8.9%     | 7.1%   | 4.7%  | 15.8% | 13.2% | -0.7%  |
| 80012          | 4.9%   | -6.0%  | -2.9%  | 17.0%    | 12.6%     | 14.2%      | 15.7%      | 10.9%     | 11.7%     | 9.7%     | 5.0%   | 5.7%  | 18.1% | 9.6%  | 0.8%   |
| 80013          | -0.6%  | -1.1%  | -5.6%  | 10.2%    | 16.2%     | 10.8%      | 14.0%      | 12.4%     | 7.6%      | 8.1%     | 4.0%   | 6.5%  | 20.0% | 11.0% | -4.3%  |
| 80014          | -5.9%  | 0.2%   | -5.4%  | 13.2%    | 11.1%     | 11.3%      | 21.2%      | 7.7%      | 11.8%     | 10.1%    | -2.4%  | 8.5%  | 13.2% | 11.6% | -3.6%  |
| 80015          | -2.2%  | 0.0%   | -3.8%  | 10.7%    | 9.7%      | 10.3%      | 10.9%      | 10.3%     | 8.6%      | 7.5%     | 1.3%   | 7.2%  | 17.4% | 13.8% | -3.9%  |
| 80016          | -5.4%  | 1.4%   | -3.8%  | 3.9%     | 7.6%      | 5.1%       | 10.9%      | 8.1%      | 7.8%      | 2.7%     | 2.4%   | 6.6%  | 21.2% | 10.2% | 2.4%   |
| 80017          | 3.2%   | -1.5%  | -8.4%  | 20.1%    | 18.7%     | 10.9%      | 21.5%      | 10.0%     | 12.4%     | 9.6%     | 2.1%   | 9.4%  | 16.5% | 13.1% | -3.3%  |
| 80018          | 3.5%   | -4.7%  | -6.0%  | 6.9%     | 12.2%     | 10.8%      | 11.7%      | 7.1%      | 8.5%      | 5.6%     | 2.5%   | 4.9%  | 17.9% | 13.3% | -4.2%  |
| 80019          | 10.2%  | -26.7% | 19.9%  | 14.7%    | 27.8%     | 12.9%      | 1.6%       | 7.6%      | 25.2%     | 11.2%    | -3.9%  | 20.6% | 19.1% | 16.2% | 1.0%   |
| 80020          | -6.1%  | 1.1%   | 2.7%   | -4.5%    | 9.9%      | 11.1%      | 8.6%       | 14.5%     | 6.2%      | 5.2%     | 5.9%   | 4.7%  | 18.1% | 9.3%  | -1.3%  |
| 80021          | -2.9%  | 1.9%   | -2.7%  | 6.8%     | 7.6%      | 9.7%       | 17.0%      | 12.0%     | 10.9%     | 5.2%     | 3.2%   | 7.8%  | 22.8% | 9.9%  | -3.2%  |
| 80022          | -1.3%  | 7.7%   | -3.8%  | 15.0%    | 18.1%     | 19.4%      | 14.3%      | 9.8%      | 9.1%      | 8.3%     | 3.2%   | 9.2%  | 17.8% | 12.2% | -1.8%  |
| 80023          | -10.5% | 3.9%   | -4.7%  | 0.7%     | 12.3%     | 9.0%       | 7.1%       | 7.7%      | 3.3%      | 5.9%     | 4.1%   | 5.9%  | 15.9% | 10.5% | 1.1%   |
| 80030          | -0.7%  | 11.3%  | -9.9%  | 18.7%    | 10.8%     | 15.5%      | 16.9%      | 12.7%     | 14.3%     | 5.8%     | 4.0%   | 14.2% | 13.7% | 11.1% | -3.5%  |
| 80031          | -4.8%  | 5.1%   | 0.3%   | 8.2%     | 11.4%     | 1.4%       | 18.7%      | 7.4%      | 7.1%      | 7.9%     | 0.0%   | 8.5%  | 20.8% | 7.4%  | 0.9%   |
| 80033          | -14.2% | 5.8%   | -2.4%  | 9.3%     | 10.8%     | 12.2%      | 12.0%      | 22.8%     | 3.3%      | 6.1%     | 5.6%   | 9.8%  | 16.9% | 20.4% | -5.7%  |
| 80102          | 3.4%   | 6.5%   | -10.0% | 8.6%     | 12.5%     | 10.9%      | 20.9%      | 10.4%     | 22.5%     | -4.8%    | 6.5%   | 2.0%  | 11.8% | 26.0% | -14.5% |
| 80103          | 15.4%  | -15.3% | -10.6% | -1.2%    | 39.1%     | 24.7%      | 11.9%      | 20.3%     | 9.2%      | 3.5%     | 5.2%   | 22.9% | 7.5%  | -0.1% | -1.8%  |
|                |        |        |        |          |           |            |            |           |           |          |        |       |       |       |        |
|                |        |        |        |          |           |            |            |           |           |          |        |       |       |       |        |