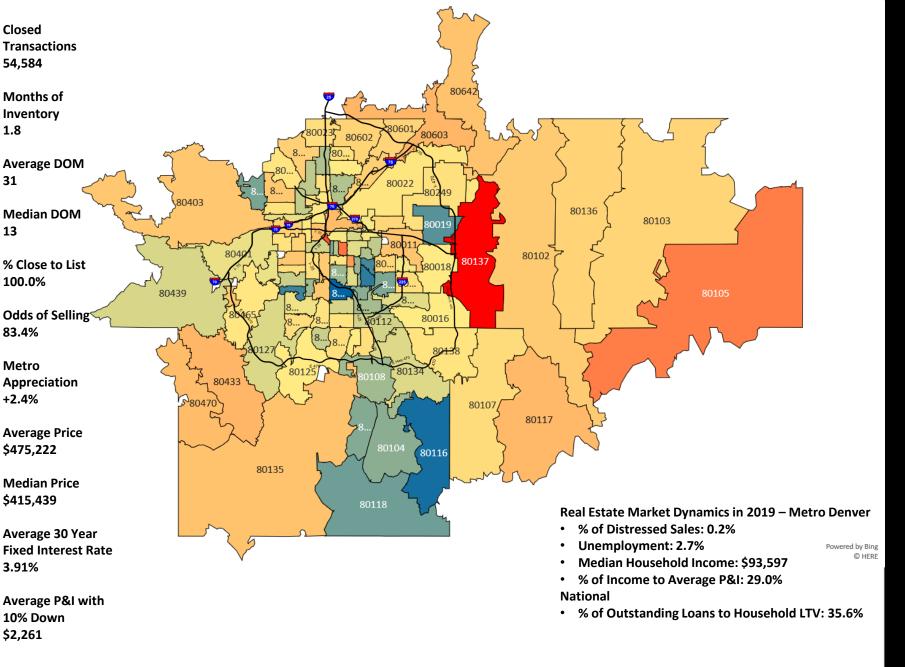

## **Please Note**

The contents of this report includes both attached and detached single family (DSF) or (ASF+DSF) homes in the 7 Metro Denver Counties: Adams, Arapahoe, Broomfield, Denver, Douglas, Elbert and Jefferson.

This representation is based in whole or in part on content supplied by REcolorado®, Inc. REcolorado®, Inc. does not guarantee nor is it in any way responsible for its accuracy. Content maintained by REcolorado®, Inc. may not reflect all real estate activity in the market. Dates shown on graphs for timeframes included.

We highly encourage you to review reports published by your REALTOR® Board and REcolorado®. Each report covers a different geography and will report different values for all metrics.

Negative

**Positive** 